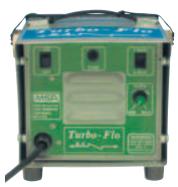

Turbo-Flo Blower

Turbo-Flo assisted fresh air hose breathing apparatus

# **Use as Assisted Fresh Air Hose Breathing Apparatus**

If used as assisted fresh air hose breathing apparatus, instead of the end filter the **Turbo-Flo blower** is connected to the hose end.

The Turbo-Flo blower draws fresh air and pumps it through the air supply hoses with a length of 9 m to 54 m to one or two apparatus users.

The blower supported air can be supplied to one or two users. The minimum flow volume per user is 120 l/min. The flow volume is individually adjustable at the blower.

The Turbo-Flo blower is small, light, robust, efficient and very easy to operate.