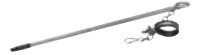

# Use as Unassisted Fresh Air Hose Breathing Apparatus

When used as unassisted fresh air hose breathing apparatus, the breathable air is drawn by lung power through an air supply hose of 9 m or 18 m long.

At the hose end an end filter is attached to prevent foreign objects, e.g. stones into the hose. The hose end is fixed with a spike.

Turbo-Flo end filter

Turbo-Flo spike & clip