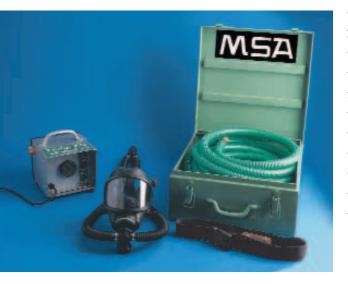

The fresh air hose breathing apparatus can be used as assisted or unassisted fresh air breathing apparatus.

Turbo-Flo as unassisted fresh air hose breathing apparatus

Turbo-Flo blower with twin breathing hose, waist belt with connector, air supply hose and 3S full face mask

Between work operations the apparatus equipment can be kept in **storage containers**.

One storage container will hold, e.g. the Turbo-Flo blower and a 9 m hose or the unassisted fresh air hose breathing apparatus and a 9 m hose.