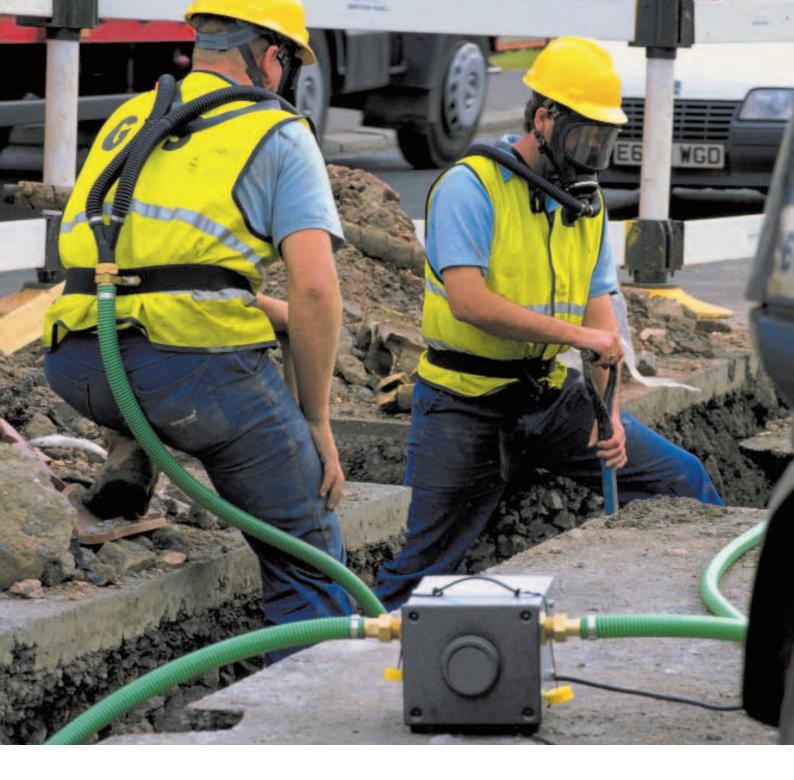

Turbo-Flo Blower

Turbo-Flo assisted fresh air hose breathing apparatus

# **Use as Assisted Fresh Air Hose Breathing Apparatus**

If used as assisted fresh air hose breathing apparatus, instead of the end filter the **Turbo-Flo blower** is connected to the hose end.

The Turbo-Flo blower draws fresh air and pumps it through the air supply hoses with a length of 9 m to 54 m to one or two apparatus users.

The blower supported air can be supplied to one or two users. The minimum flow volume per user is 120 l/min. The flow volume is individually adjustable at the blower.

The Turbo-Flo blower is small, light, robust, efficient and very easy to operate.