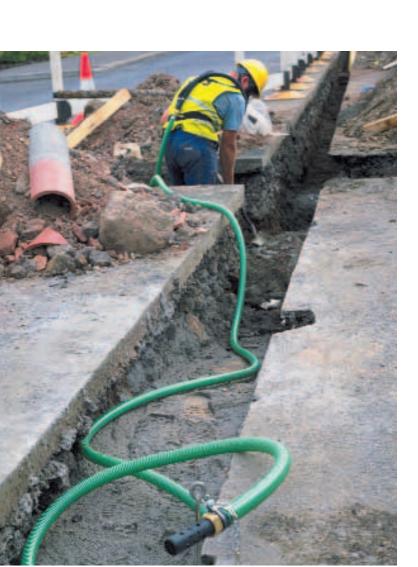

# Use as Unassisted Fresh Air Hose Breathing Apparatus

When used as unassisted fresh air hose breathing apparatus, the breathable air is drawn by lung power through an air supply hose of 9 m or 18 m long.

The air supply hoses are available in lengths of 9 m and 18 m. On both ends they have a thread connector for the twin breathing hose at the user's side and for the end filter, resp. the Turbo-Flo blower, at the hose end. For blower operation several hoses can be attached together via hose connectors.