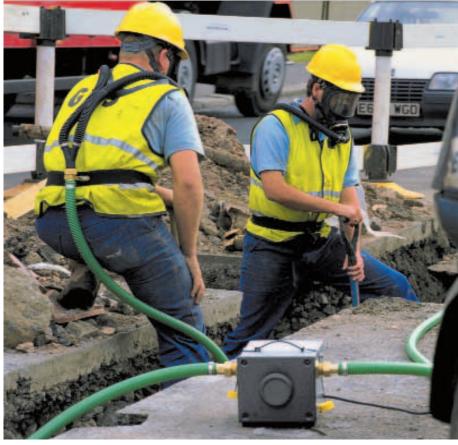

Turbo-Flo can be used as unassisted fresh air breathing apparatus or as assisted fresh air breathing apparatus. Since the air supply is practically unlimited, the user can work without time restrictions.

# **Use as Assisted Fresh Air Hose Breathing Apparatus**

If used as assisted fresh air hose breathing apparatus, instead of the end filter the **Turbo-Flo blower** is connected to the hose end.

The Turbo-Flo blower draws fresh air and pumps it through the air supply hoses with a length of 9 m to 54 m to one or two apparatus users.