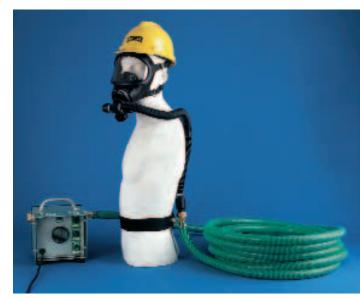

The fresh air hose breathing apparatus can be used as assisted or unassisted fresh air breathing apparatus.

Turbo-Flo as unassisted fresh air hose breathing apparatus

Turbo-Flo blower with twin breathing hose, waist belt with connector, air supply hose and 3S full face mask

# **Design and Functioning**

Turbo-Flo consists of a **belt connector** which is firmly fixed to the **waist belt**. This is worn on the back. At the belt connector is the air supply hose which is connected to the twin breathing hose.

The **twin breathing hose** is positioned along the back and over the shoulders and thus allows the user greatest freedom of movement.

It contains a pressure relief valve and a standard thread connector according to EN 148-1. The mask is the world renowned full face mask 3S.