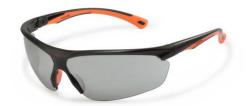

## **Move Spectacles**

## Features:

- New design.
- Dual lens design with wraparound protection.
- Enhanced field of vision.
- Soft nose pad releases the pressure from the nose.
- Stylish temple design with soft tips offers snug fitting.
- Adjustable arm inclination
- Lens filters out 99.9% of harmful UV light.
- Medium impact resistance and anti-scratch lens. Sightgard Anti-fog lens is also available.
- Certified to AS/NZS 1337.1 and CE EN166 standards

| Part<br>Number | Description                               |
|----------------|-------------------------------------------|
|                | SPECTACLE, MOVE, CLEAR, ANTI-FOG, HARD    |
| 767944C        | COAT                                      |
| 767944SM       | SPECTACLE, MOVE, SILVER MIRROR, HARD COAT |
| 767944S        | SPECTACLE, MOVE, SMOKE, HARD COAT         |