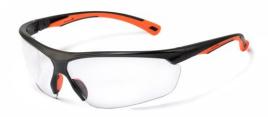

## **Move Spectacles**

## Features:

- New design.
- Dual lens design with wraparound protection.
- Enhanced field of vision.
- Soft nose pad releases the pressure from the nose.
- Stylish temple design with soft tips offers snug fitting.
- Adjustable arm inclination
- Lens filters out 99.9% of harmful UV light.
- Medium impact resistance and anti-scratch lens. Sightgard Anti-fog lens is also available.
- Certified to AS/NZS 1337.1 and CE EN166 standards

| Part<br>Number | Description                               |
|----------------|-------------------------------------------|
|                | SPECTACLE, MOVE, CLEAR, ANTI-FOG, HARD    |
| 767944C        | COAT                                      |
| 767944SM       | SPECTACLE, MOVE, SILVER MIRROR, HARD COAT |
| 767944S        | SPECTACLE, MOVE, SMOKE, HARD COAT         |