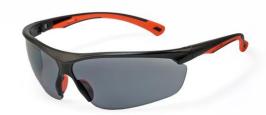

## **Move Spectacles**

## Features:

- New design.
- Dual lens design with wraparound protection.
- Enhanced field of vision.
- Soft nose pad releases the pressure from the nose.
- Stylish temple design with soft tips offers snug fitting.
- Adjustable arm inclination
- Lens filters out 99.9% of harmful UV light.
- Medium impact resistance and anti-scratch lens. Sightgard Anti-fog lens is also available.
- Certified to AS/NZS 1337.1 and CE EN166 standards

| Part<br>Number | Description                               |
|----------------|-------------------------------------------|
|                | SPECTACLE, MOVE, CLEAR, ANTI-FOG, HARD    |
| 767944C        | COAT                                      |
| 767944SM       | SPECTACLE, MOVE, SILVER MIRROR, HARD COAT |
| 767944S        | SPECTACLE, MOVE, SMOKE, HARD COAT         |