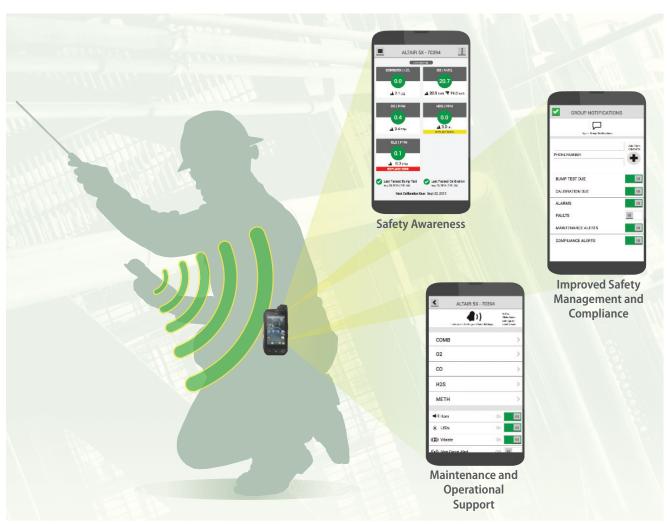

#### **Safety Awareness**

- Receive gas detection readings, alarms and man-down alerts
- Send emergency SMS text notifications with GPS location\*\* to single or group recipients
- Short-range replication of live instrument readings

#### **Maintenance and Operational Support**

- Configure instruments remotely, without the need for a PC
- View and email\*\* event record

### Improved Safety Management and Compliance

- View and email\*\* calibration certifications
- Awareness of lone worker or remote instrument events
- Platform allows for integration of third-party engineered systems or subscription safety services