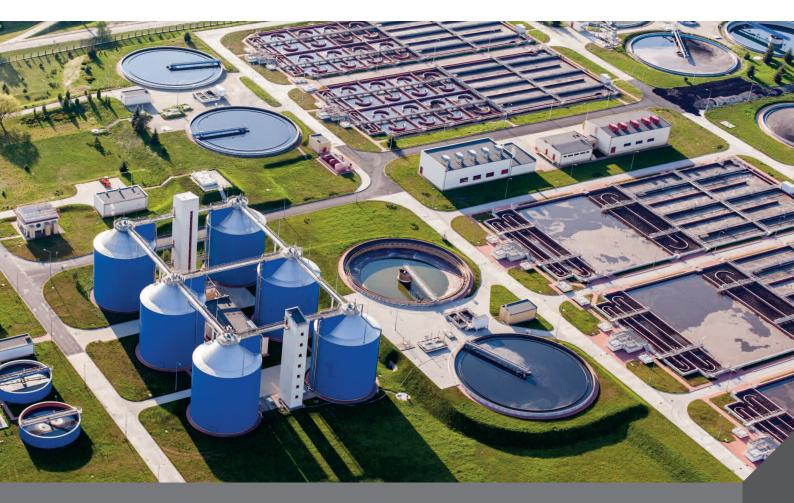

## Safety Solutions for Water and Wastewater Industry

Your personnel and your infrastructure deserve the best possible protection

Our teams have been designing and producing safety solutions specifically dedicated to the needs, requirements and restrictions of operators within Water and Waste Water Industry for over 100 years.

Whether in sewers, pumping stations, ditches or at water treatment sites, those working in the sanitation sector face multiple hazards and are deserving of the best possible protection.