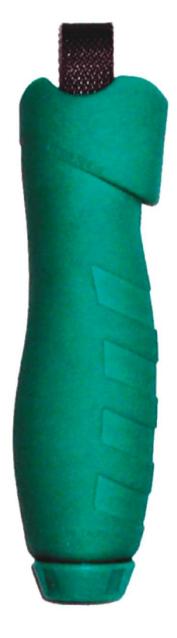

## Hands-Off<sup>™</sup> Chisel Grip Product Specification

## **Materials**

Handle: Thermoplastic elastomer over-molded on high-density ABS plastic

Outer adjustment assembly:

Adjustment dial: High density ABS plastic

Threaded adjustment rod: Bronze, type 2600

Inner adjustment assembly:

Strap: Nylon fabric with rubberized, high-grip surface

Banding: Steel, with integral ¼ inch adjustment nut and steel rivets