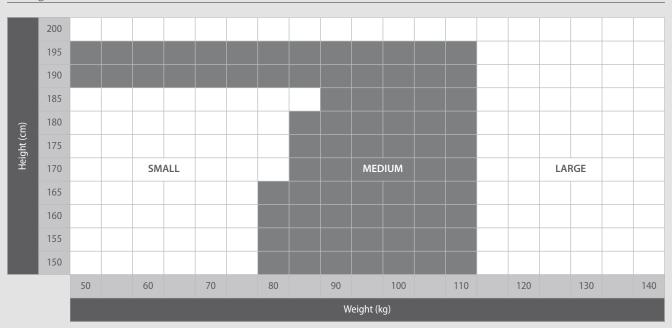

--|
|             |          | Small | Medium | Large | D-Miligs        | Standards                  |
| NON<br>ASTM | 10150952 | Χ     |        |       | Forged<br>Steel | EN 361<br>EN 358<br>EN 813 |
|             | 10150953 |       | Х      |       |                 |                            |
|             | 10150954 |       |        | Χ     |                 |                            |



















Buckles are easy to adjust and don't slip during use



Traceability: RFID – located into the label on back side



Load indicator



Bayonet buckles



Ventral attachment point positioned at the waist for suspension



Waist and leg padding with breathable fabric



Front loop



HI-VIZ\*: day and night work, also for heavy zones



Chest strap, width 45 mm



## Sizing chart



#### Your direct contact

Great Britain Lochard House, Linnet Way Strathclyde Business Park Bellshill ML4 3RA Phone +441 16 98573357 Fax +44 16 98740141 info.gb@MSAsafety.com