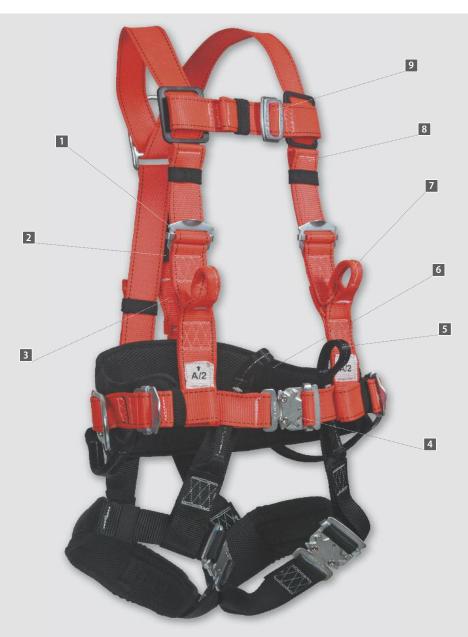

### Features & Benefits

Allows different applications in the field:

- Attachment options:
- Front Loops for fall arrest, suspension and positioning
- Dorsal for fall arrest and restraint
- Ventral loops for suspension
- Waist D-Rings for positioning and restraint
- Waist and leg padding with ergonomic design and breathable fabric providing more comfort to users when working for long period of time
- Buckles are easy to adjust and do not slip during use
- HI-VIZ®: day and night work, also for heavy zones
- Built in load indicator
- Traceability: RFID tag located in the label
- Meet standards: EN 361, EN 358, EN 813

Buckles are easy to adjust and don't slip during use

Traceability: RFID – located into the label on back side

Load indicator

Bayonet buckles

Ventral attachment point positioned at the waist for suspension

Waist and leg padding with breathable fabric

Front loop

HI-VIZ\*: day and night work, also for heavy zones

Chest strap, width 45 mm