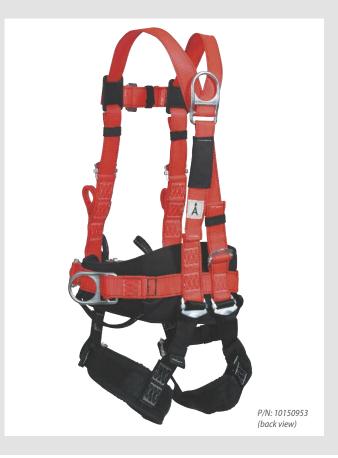

# Gravity® **Utility NON ASTM Harness**

Full Body Harness

Full Body Harness that can be used in diverse applications like: Confined Space, Rescue, Telecom Tower, Rope Access and many others.

Using **Gravity Utility Non ASTM** you can choose multiple attachment options that fit all aplications during your work at heights.

## Ordering Information

| Туре        | P/N      | Size  |        |       | D-Rings         | Standards                  |
|-------------|----------|-------|--------|-------|-----------------|----------------------------|
|             |          | Small | Medium | Large | D-Miligs        | Standards                  |
| NON<br>ASTM | 10150952 | Χ     |        |       | Forged<br>Steel | EN 361<br>EN 358<br>EN 813 |
|             | 10150953 |       | Х      |       |                 |                            |
|             | 10150954 |       |        | Χ     |                 |                            |