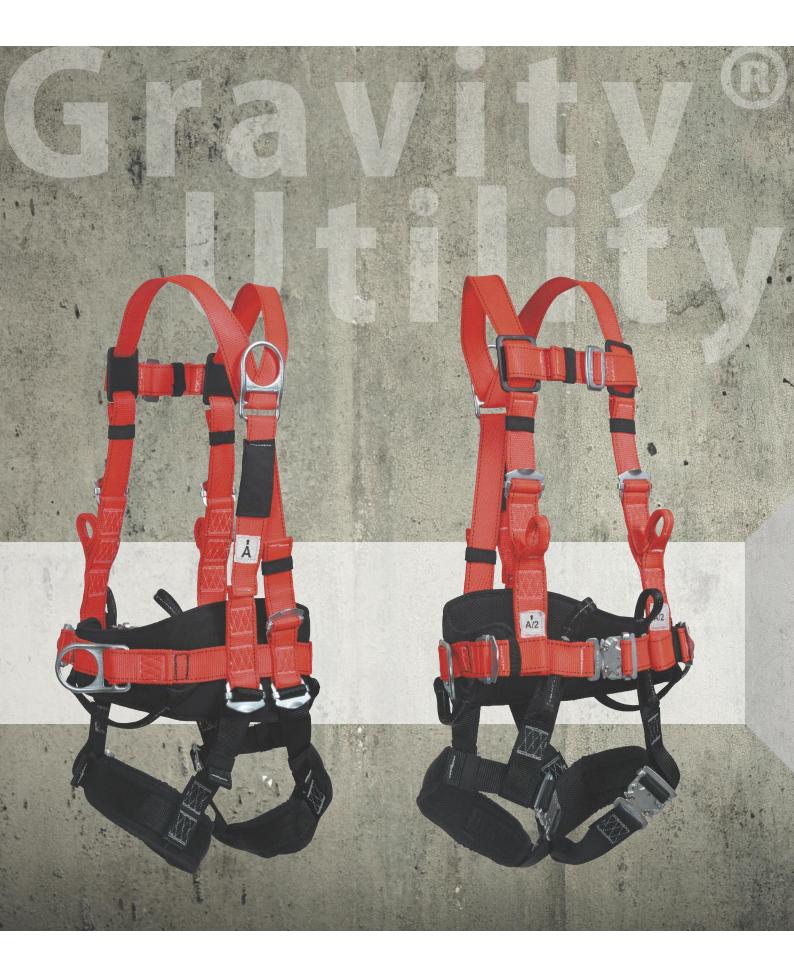

# Gravity® **Utility NON ASTM Harness**

Full Body Harness

Full Body Harness that can be used in diverse applications like: Confined Space, Rescue, Telecom Tower, Rope Access and many others.

Using **Gravity Utility Non ASTM** you can choose multiple attachment options that fit all aplications during your work at heights.

### Features & Benefits

Allows different applications in the field:

- Attachment options:
- Front Loops for fall arrest, suspension and positioning
- Dorsal for fall arrest and restraint
- Ventral loops for suspension
- Waist D-Rings for positioning and restraint
- Waist and leg padding with ergonomic design and breathable fabric providing more comfort to users when working for long period of time
- Buckles are easy to adjust and do not slip during use
- HI-VIZ®: day and night work, also for heavy zones
- Built in load indicator
- Traceability: RFID tag located in the label
- Meet standards: EN 361, EN 358, EN 813

Buckles are easy to adjust and don't slip during use

Traceability: RFID – located into the label on back side

Load indicator

Bayonet buckles

Ventral attachment point positioned at the waist for suspension

Waist and leg padding with breathable fabric

Front loop

HI-VIZ\*: day and night work, also for heavy zones

Chest strap, width 45 mm