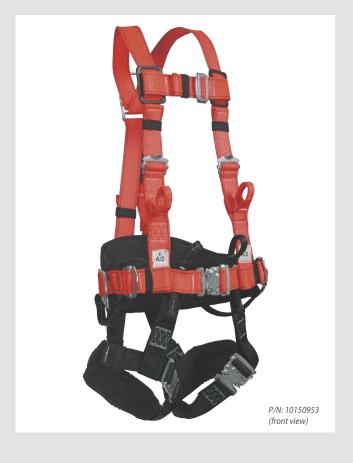

# Gravity® **Utility NON ASTM Harness**

Full Body Harness

Full Body Harness that can be used in diverse applications like: Confined Space, Rescue, Telecom Tower, Rope Access and many others.

Using **Gravity Utility Non ASTM** you can choose multiple attachment options that fit all aplications during your work at heights.

## Ordering Information

| Туре        | P/N      | Size  |        |       | D-Rings         | Standards                  |
|-------------|----------|-------|--------|-------|-----------------|----------------------------|
|             |          | Small | Medium | Large | D-Miligs        | Standards                  |
| NON<br>ASTM | 10150952 | Χ     |        |       | Forged<br>Steel | EN 361<br>EN 358<br>EN 813 |
|             | 10150953 |       | Х      |       |                 |                            |
|             | 10150954 |       |        | Χ     |                 |                            |