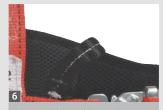

Buckles are easy to adjust and don't slip during use

Traceability: RFID – located into the label on back side

Load indicator

Bayonet buckles

Ventral attachment point positioned at the waist for suspension

Waist and leg padding with breathable fabric

Front loop

HI-VIZ\*: day and night work, also for heavy zones

Chest strap, width 45 mm