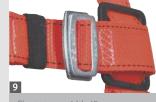

Buckles are easy to adjust and don't slip during use

Traceability: RFID – located into the label on back side

Load indicator

Bayonet buckles

Ventral attachment point positioned at the waist for suspension