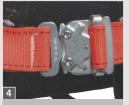

Buckles are easy to adjust and don't slip during use

Traceability: RFID – located into the label on back side

Load indicator

Bayonet buckles

Ventral attachment point positioned at the waist for suspension