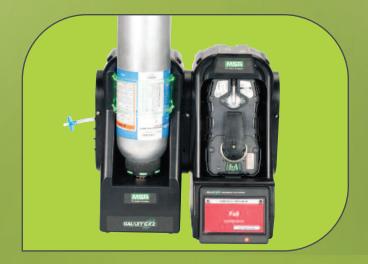

### Simultaneous testing of up to 10 gas detectors

Securely configure gas detectors at the touch of a button

### MSA XCell® Sensor Technology

Your MSA multigas detectors are always ready for use\*

\* Please contact your local MSA affiliate regarding availability.