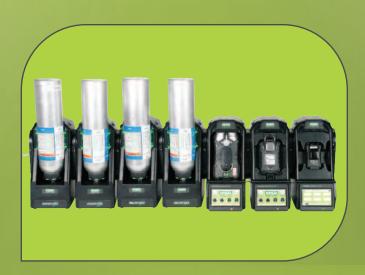

### Simultaneous testing of up to 10 gas detectors

Securely configure gas detectors at the touch of a button