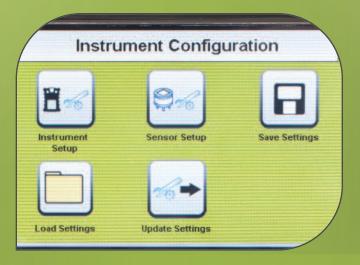

## Color touch screen for ease of setup and viewing

Visual indicators on GALAXY GX2 System and software

RFID automated calibration gas setup, status alerts and traceability

### Simultaneous testing of up to 10 gas detectors

Securely configure gas detectors at the touch of a button