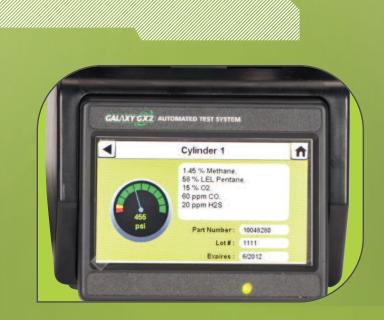

## Color touch screen for ease of setup and viewing

Visual indicators on GALAXY GX2 System and software

RFID automated calibration gas setup, status alerts and traceability