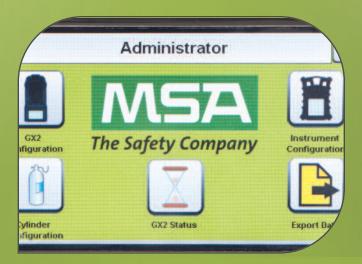

## Color touch screen for ease of setup and viewing

Visual indicators on GALAXY GX2 System and software

RFID automated calibration gas setup, status alerts and traceability