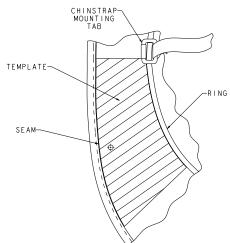

#### For Leather Helmets

- 1. Select the template marked "LEATHER" and cut out.
- 2. Place the template on the bottom side of the brim.

3. Center the template between the ring and the seam with the labeled end against the chinstrap mounting.

**Note**: The shape of the template follows the shape of the brim.

 Drill a hole into the brim where the crosshairs intersect. Install mounting kit. (see Mounting Kit Installation) Turn the template over on other side and repeat instructions 2 through 5.