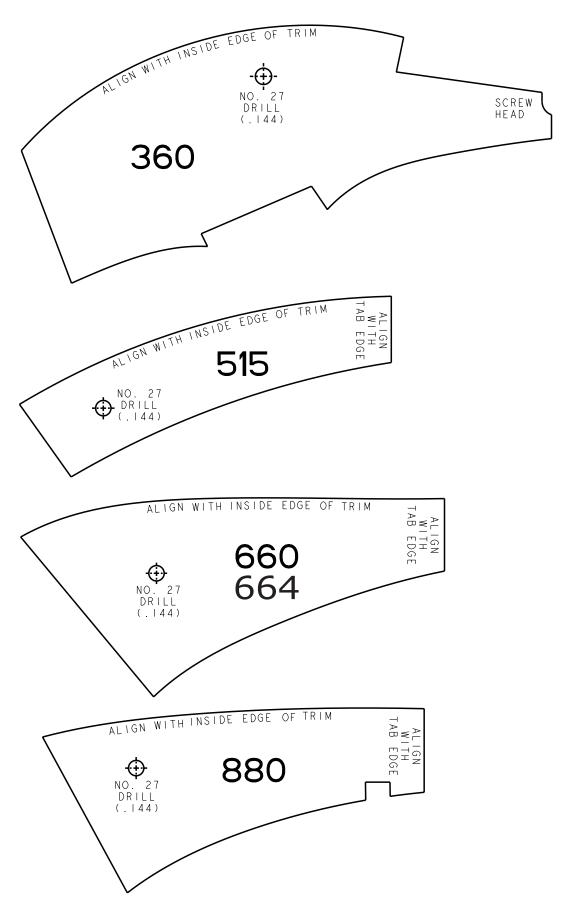

## For 360, 515, 660, 664, 880, 1000, 1010, 1044 Helmets

- Select the appropriate template (helmet model number located on template) and cut out.
- Place the template on the bottom side of the brim.
- Align the outside edge of the template with the inside edge of the trim.

**Note**: The shape of the template follows the shape of the brim.

- 4. Drill a hole into the brim where the crosshairs intersect.
- 5. Install the mounting kit as shown.

- 6. Turn the template over on other side and repeat instructions 2 through 5.
- Complete the instructions for INSPECTING ESS GOG-GLES and INSTALLING ESS GOGGLES.