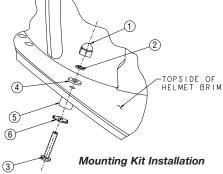

### Mounting Kit (Parts List)

| Item No. | Qty.<br>Reqd. | Description |
|----------|---------------|-------------|
| 1        | 2             | Acorn Nut   |
| 2        | 2             | Lock Washer |
| 3        | 2             | Screw       |
| 4        | 2             | Washer      |
| 5        | 2             | Spacer      |
| 6        | 2             | Washer      |

**Note**: The shape of the template follows the shape of the brim.

- 4. Drill a hole into the brim where the crosshairs intersect.
- 5. Install the mounting kit as shown.

- 6. Turn the template over on other side and repeat instructions 2 through 5.
- Complete the instructions for INSPECTING ESS GOG-GLES and INSTALLING ESS GOGGLES.

**Note**: The shape of the template follows the shape of the brim.

 Drill a hole into the brim where the crosshairs intersect. Install mounting kit. (see Mounting Kit Installation) Turn the template over on other side and repeat instructions 2 through 5.