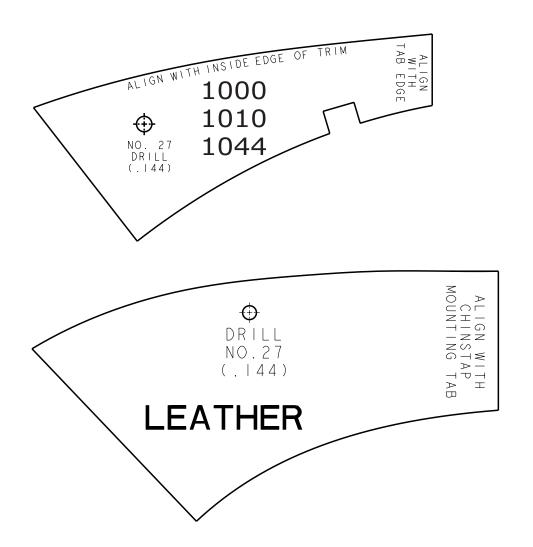

## For 360, 515, 660, 664, 880, 1000, 1010, 1044 Helmets

- Select the appropriate template (helmet model number located on template) and cut out.
- Place the template on the bottom side of the brim.
- Align the outside edge of the template with the inside edge of the trim.

**Note**: The shape of the template follows the shape of the brim.

- 4. Drill a hole into the brim where the crosshairs intersect.
- 5. Install the mounting kit as shown.

- 6. Turn the template over on other side and repeat instructions 2 through 5.
- Complete the instructions for INSPECTING ESS GOG-GLES and INSTALLING ESS GOGGLES.

#### For Leather Helmets

- 1. Select the template marked "LEATHER" and cut out.
- 2. Place the template on the bottom side of the brim.

3. Center the template between the ring and the seam with the labeled end against the chinstrap mounting.

**Note**: The shape of the template follows the shape of the brim.

 Drill a hole into the brim where the crosshairs intersect. Install mounting kit. (see Mounting Kit Installation) Turn the template over on other side and repeat instructions 2 through 5.