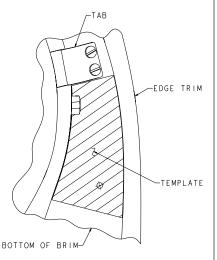

## For 360, 515, 660, 664, 880, 1000, 1010, 1044 Helmets

- Select the appropriate template (helmet model number located on template) and cut out.
- Place the template on the bottom side of the brim.
- Align the outside edge of the template with the inside edge of the trim.

**Note**: The shape of the template follows the shape of the brim.

- 4. Drill a hole into the brim where the crosshairs intersect.
- 5. Install the mounting kit as shown.

- 6. Turn the template over on other side and repeat instructions 2 through 5.
- Complete the instructions for INSPECTING ESS GOG-GLES and INSTALLING ESS GOGGLES.