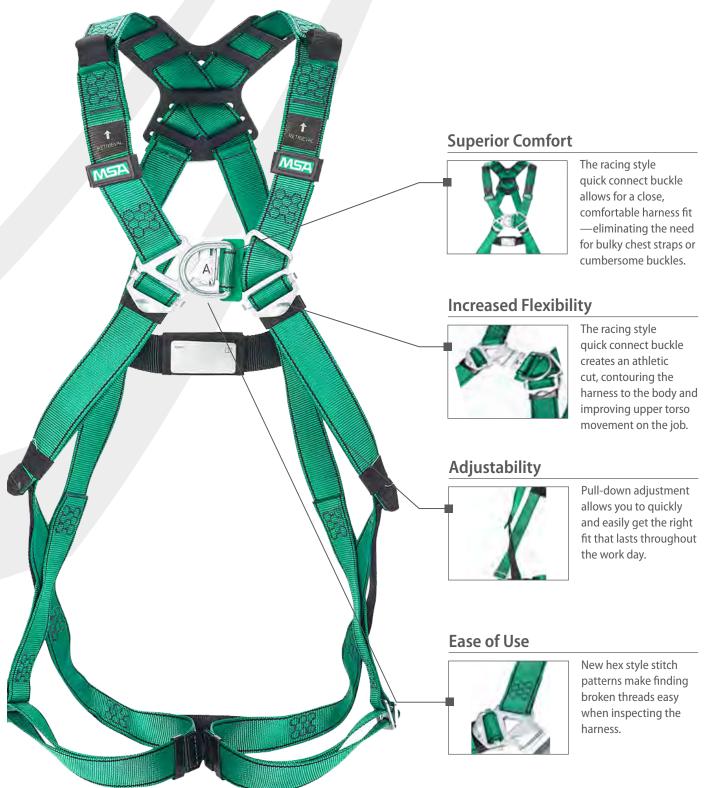

## V-FORM™ **Full-Body Harness**







V-FORM, Steel Hardware, Back D-Ring, Qwik-Fit Leg Buckles (P/N 10205333/10205334/10205335)



V-FORM, Steel Harware, Back & Chest D-Ring, Qwik-Fit Leg Buckles (P/N 102055336/10205337/10205338)



V-FORM, Steel Hardware, Back/Chest D-Ring, Shoulder Loop, Qwik-Fit Buckles (P/N 10205339/10205340/10205341)



V-FORM, Steel Hardware, Back/Chest/Hip D-Ring, Qwik-Fit Leg Buckles (P/N 10205342/10205343/10205344)



V-FORM, Steel Hardware, Back&CHest&Hip D-Ring, Shoulder Loop, Quik-Fit Leg Buckle Qwik-Fit Leg and Belt Buckles (P/N 10206049/10205346/10205347)

## V-FORM **Full-Body Harness**



## V-FORM Harness Ordering Information

| Part Number | Description                                                                                                          | D-Ring<br>Configuration | Siz