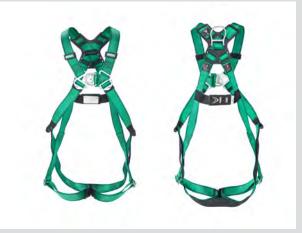

V-FORM, Steel Hardware, Back/Chest D-Ring, Shoulder Loop, Qwik-Fit Buckles (P/N 10205339/10205340/10205341)

V-FORM, Steel Hardware, Back/Chest/Hip D-Ring, Qwik-Fit Leg Buckles (P/N 10205342/10205343/10205344)