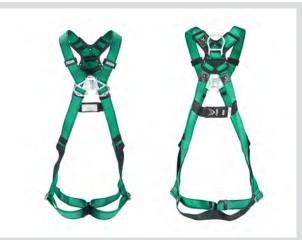

## V-FORM™ **Full-Body Harness**

V-FORM, Steel Hardware, Back D-Ring, Qwik-Fit Leg Buckles (P/N 10205333/10205334/10205335)

V-FORM, Steel Harware, Back & Chest D-Ring, Qwik-Fit Leg Buckles (P/N 102055336/10205337/10205338)