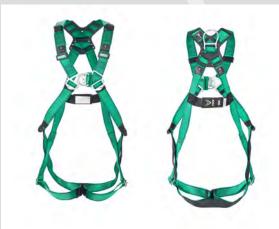

V-FORM, Steel Hardware, Back&CHest&Hip D-Ring, Shoulder Loop, Quik-Fit Leg Buckle Qwik-Fit Leg and Belt Buckles (P/N 10206049/10205346/10205347)