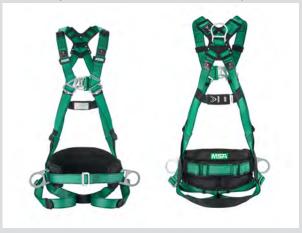

## V-FORM™ **Full-Body Harness**







V-FORM, Steel Hardware, Back D-Ring, Qwik-Fit Leg Buckles (P/N 10205333/10205334/10205335)



V-FORM, Steel Harware, Back & Chest D-Ring, Qwik-Fit Leg Buckles (P/N 102055336/10205337/10205338)



V-FORM, Steel Hardware, Back/Chest D-Ring, Shoulder Loop, Qwik-Fit Buckles (P/N 10205339/10205340/10205341)



V-FORM, Steel Hardware, Back/Chest/Hip D-Ring, Qwik-Fit Leg Buckles (P/N 10205342/10205343/10205344)



V-FORM, Steel Hardware, Back&CHest&Hip D-Ring, Shoulder Loop, Quik-Fit Leg Buckle Qwik-Fit Leg and Belt Buckles (P/N 10206049/10205346/10205347)

## V-FORM **Full-Body Harness**



## V-FORM Harness Ordering Information

| Part Number | Description                                                                                                          | D-Ring<br>Configuration | Size |    |    | Leg Buckle | Waist | Shoulder |
|-------------|----------------------------------------------------------------------------------------------------------------------|-------------------------|------|----|----|------------|-------|----------|
|             |                                                                                                                      |