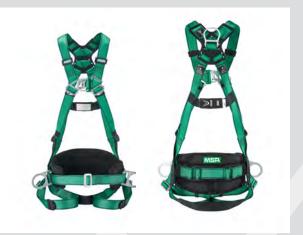

## V-FORM™ **Full-Body Harness**

V-FORM, Steel Hardware, Back D-Ring, Qwik-Fit Leg Buckles (P/N 10205333/10205334/10205335)

V-FORM, Steel Harware, Back & Chest D-Ring, Qwik-Fit Leg Buckles (P/N 102055336/10205337/10205338)

V-FORM, Steel Hardware, Back/Chest D-Ring, Shoulder Loop, Qwik-Fit Buckles (P/N 10205339/10205340/10205341)

V-FORM, Steel Hardware, Back/Chest/Hip D-Ring, Qwik-Fit Leg Buckles (P/N 10205342/10205343/10205344)

V-FORM, Steel Hardware, Back&CHest&Hip D-Ring, Shoulder Loop, Quik-Fit Leg Buckle Qwik-Fit Leg and Belt Buckles (P/N 10206049/10205346/10205347)