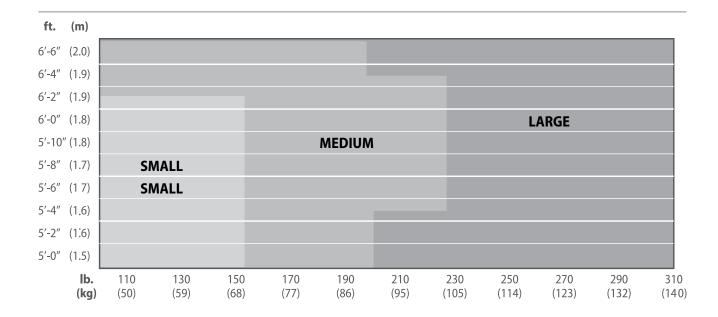

## V-FORM Harness Ordering Information

| Part Number | Description                                                                                                          | D-Ring<br>Configuration | Size |    |    | Leg Buckle | Waist | Shoulder |
|-------------|----------------------------------------------------------------------------------------------------------------------|-------------------------|------|----|----|------------|-------|----------|
|             |                                                                                                                      |                         | SM   | MD | LG | Туре       | Belt  | Loop     |
| 10205333    | V-FORM HARNESS, SM, GREEN COLOR, STEEL HARDWARE, BACK D-RING, QUICK-FIT<br>BUCKLE, EN                                | Back                    | x    |    |    | Qwik-Fit   |       |          |
| 10205334    | V-FORM HARNESS, MD, GREEN COLOR, STEEL HARDWARE, BACK D-RING, QUICK-FIT BUCKLE, EN                                   | Back                    |      | x  |    | Qwik-Fit   |       |          |
| 10205335    | V-FORM HARNESS, LG, GREEN COLOR, STEEL HARDWARE, BACK D-RING, QUICK-FIT<br>BUCKLE, EN                                | Back                    |      |    | x  | Qwik-Fit   |       |          |
| 10205336    | V-FORM HARNESS, SM, GREEN COLOR, STEEL HARDWARE, BACK&CHEST D-RING,<br>QUICK-FIT BUCKLE, EN VERSION                  | Back, Chest             | x    |    |    | Qwik-Fit   |       |          |
| 10205337    | V-FORM HARNESS, MD, GREEN COLOR, STEEL HARDWARE, BACK&CHEST D-RING,<br>QUICK-FIT BUCKLE, EN VERSION                  | Back, Chest             |      | x  |    | Qwik-Fit   |       |          |
| 10205338    | V-FORM HARNESS, LG, GREEN COLOR, STEEL HARDWARE, BACK&CHEST D-RING, QUICK-<br>FIT BUCKLE, EN VERSION                 | Back, Chest             |      |    | x  | Qwik-Fit   |       |          |
| 10205339    | HARNESS, V-FORM, SM, GREEN COLOR, STEEL HARDWARE, BACK&CHEST D-RING,<br>SHOULDER LOOP, QUICK-FIT BUCKLE, EN VERSION  | Back, Chest             | x    |    |    | Qwik-Fit   |       | x        |
| 10205340    | HARNESS, V-FORM, MD, GREEN COLOR, STEEL HARDWARE, BACK&CHEST D-RING,<br>SHOULDER LOOP, QUICK-FIT BUCKLE, EN VERSION  | Back, Chest             |      | x  |    | Qwik-Fit   |       | x        |
| 10205341    | HARNESS, V-FORM, LG, GREEN COLOR, STEEL HARDWARE, BACK&CHEST D-RING,<br>SHOULDER LOOP, QUICK-FIT BUCKLE, EN VERSION  | Back, Chest             |      |    | x  | Qwik-Fit   |       | x        |
| 10205342    | HARNESS, V-FORM, SM, GREEN COLOR, STEEL HARDWARE, BACK&CHEST&HIP D-RING, QUICK-FIT BUCKLE, EN VERSION                | Back, Chest, Hips       | x    |    |    | Qwik-Fit   | x     |          |
| 10205343    | HARNESS, V-FORM, MD, GREEN COLOR, STEEL HARDWARE, BACK&CHEST&HIP D-RING, QUICK-FIT BUCKLE, EN VERSION                | Back, Chest, Hips       |      | x  |    | Qwik-Fit   | x     |          |
| 10205344    | HARNESS, V-FORM, LG, GREEN COLOR, STEEL HARDWARE, BACK&CHEST&HIP D-RING, QUICK-FIT BUCKLE, EN VERSION                | Back, Chest, Hips       |      |    | x  | Qwik-Fit   | x     |          |
| 10205345    | HARNESS, V-FORM, SM, GREEN COLOR, STEEL HARDWARE, BACK&CHEST&HIP D-RING, SHOULDER LOOP, QUICK-FIT BUCKLE, EN VERSION | Back, Chest, Hips       | x    |    |    | Qwik-Fit   | x     | x        |
| 10205346    | HARNESS, V-FORM, MD, GREEN COLOR, STEEL HARDWARE, BACK&CHEST&HIP D-RING, SHOULDER LOOP, QUICK-FIT BUCKLE, EN VERSION | Back, Chest, Hips       |      | x  |    | Qwik-Fit   | x     | x        |
| 10205347    | HARNESS, V-FORM, LG, GREEN COLOR, STEEL HARDWARE, BACK&CHEST&HIP D-RING, SHOULDER LOOP, QUICK-FIT BUCKLE, EN VERSION | Back, Chest, Hips       |      |    | x  | Qwik-Fit   | x     | x        |