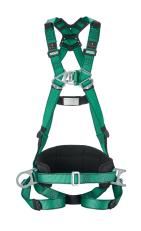

## V-FORM Full-Body Harness

V-FORM, Steel Hardware, Back & Chest D-Ring, Shoulder Loop, Qwik-Fit buckles (P/N 10205379/10205380/10205381)

V-FORM, Steel Hardware, Back & Chest & Hip D-Ring, Shoulder Loop, Qwik-Fit buckles (P/N 10205385/10205386/10205387)

## V-FORM Harness Ordering Information

| Part Number | Description                                                 | D-Ring<br>Configuration | Size |    |    | Leg Buckle | Waist | Shoulder |
|-------------|-------------------------------------------------------------|-------------------------|------|----|----|------------|-------|----------|
|             |                                                             |                         | SM   | MD | LG | Туре       | Belt  | Loop     |
| 10205379    | HARNESS,V-FORM,SM,GREEN COLOR,STEEL HARDWARE, BACK&CHEST    | Back, Chest             | x    |    |    | Qwik-Fit   |       | x        |
|             | D-RING,SHOULDER LOOP,QUICK-FIT BUCKLE,AS/NZS VERSION        |                         |      |    |    |            |       | ^        |
| 10205380    | HARNESS,V-FORM,MD,GREEN COLOR,STEEL HARDWARE, BACK&CHEST    | Back, Chest             |      | x  |    | Qwik-Fit   |       | x        |
|             | D-RING,SHOULDER LOOP,QUICK-FIT BUCKLE,AS/NZS VERSION        |                         |      |    |    |            |       |          |
| 10205381    | HARNESS,V-FORM,LG,GREEN COLOR,STEEL HARDWARE, BACK&CHEST    | Back, Chest             |      |    | x  | Qwik-Fit   |       | x        |
|             | D-RING,SHOULDER LOOP,QUICK-FIT BUCKLE,AS/NZS VERSION        |                         |      |    |    |            |       |          |
| 10205385    | HARNESS,V-FORM,SM,GREEN COLOR,STEEL HARDWARE,               | Back, Chest, Hips       | x    |    |    | Qwik-Fit   | x     | x        |
|             | BACK&CHEST&HIP D-RING,SHOULDER LOOP,QUICK-FIT BUCKLE,AS/NZS |                         |      |    |    |            |       |          |
| 10205386    | HARNESS,V-FORM,MD,GREEN COLOR,STEEL HARDWARE,               | Back, Chest, Hips       |      | x  |    | Qwik-Fit   | x     | x        |
|             | BACK&CHEST&HIP D-RING,SHOULDER LOOP,QUICK-FIT BUCKLE,AS/NZS |                         |      |    |    |            |       |          |
| 10205387    | HARNESS,V-FORM,LG,GREEN COLOR,STEEL HARDWARE,               | Back, Chest, Hips       |      |    | x  | Owik-Fit   | x     | x        |
|             | BACK&CHEST&HIP D-RING.SHOULDER LOOP.OUICK-FIT BUCKLE.AS/NZS |                         |      |    | ×  | QWIK-FIL   | _ ×   |          |