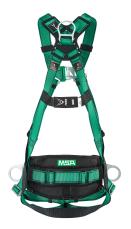

## V-FORM Full-Body Harness

V-FORM, Steel Hardware, Back & Chest D-Ring, Shoulder Loop, Qwik-Fit buckles (P/N 10205379/10205380/10205381)

V-FORM, Steel Hardware, Back & Chest & Hip D-Ring, Shoulder Loop, Qwik-Fit buckles (P/N 10205385/10205386/10205387)

## V-FORM Harness Ordering Information

| Part Number | Description                                                 | D-Ring<br>Configuration | Size |    |    | Leg Buckle | Waist | Shoulder |
|-------------|-------------------------------------------------------------|-------------------------|------|----|----|------------|-------|----------|
|             |                                                             |                         | SM   | MD | LG | Туре       | Belt  | Loop     |
| 10205379    | HARNESS,V-FORM,SM,GREEN COLOR,STEEL HARDWARE, BACK&CHEST    | Back, Chest             | x    |    |    | Qwik-Fit   |       | x        |
|             | D-RING,SHOULDER LOOP,QUICK-FIT BUCKLE,AS/NZS VERSION        |                         |      |    |    |            |       | ^        |
| 10205380    | HARNESS,V-FORM,MD,GREEN COLOR,STEEL HARDWARE, BACK&CHEST    | Back, Chest             |      | x  |    | Qwik-Fit   |       | x        |
|             | D-RING,SHOULDER LOOP,QUICK-FIT BUCKLE,AS/NZS VERSION        |                         |      |    |    |            |       |          |
| 10205381    | HARNESS,V-FORM,LG,GREEN COLOR,STEEL HARDWARE, BACK&CHEST    | Back, Chest             |      |    | x  | Qwik-Fit   |       | x        |
|             | D-RING,SHOULDER LOOP,QUICK-FIT BUCKLE,AS/NZS VERSION        |                         |      |    |    |            |       |          |
| 10205385    | HARNESS,V-FORM,SM,GREEN COLOR,STEEL HARDWARE,               | Back, Chest, Hips       | x    |    |    | Qwik-Fit   | x     | x        |
|             | BACK&CHEST&HIP D-RING,SHOULDER LOOP,QUICK-FIT BUCKLE,AS/NZS |                         |      |    |    |            |       |          |
| 10205386    | HARNESS,V-FORM,MD,GREEN COLOR,STEEL HARDWARE,               | Back, Chest, Hips       |      | x  |    | Qwik-Fit   | x     | x        |
|             | BACK&CHEST&HIP D-RING,SHOULDER LOOP,QUICK-FIT BUCKLE,AS/NZS |                         |      |    |    |            |       |          |
| 10205387    | HARNESS,V-FORM,LG,GREEN COLOR,STEEL HARDWARE,               | Back, Chest, Hips       |      |    | x  | Owik-Fit   | x     | x        |
|             | BACK&CHEST&HIP D-RING.SHOULDER LOOP.OUICK-FIT BUCKLE.AS/NZS |                         |      |    | ×  | QWIK-FIL   | _ ×   |          |