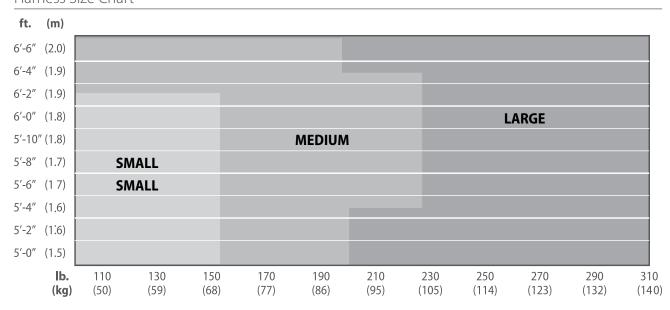

x        |
|             | BACK&CHEST&HIP D-RING,SHOULDER LOOP,QUICK-FIT BUCKLE,AS/NZS |                         |      |    |    |            |       |          |
| 10205386    | HARNESS,V-FORM,MD,GREEN COLOR,STEEL HARDWARE,               | Back, Chest, Hips       |      | x  |    | Qwik-Fit   | x     | x        |
|             | BACK&CHEST&HIP D-RING,SHOULDER LOOP,QUICK-FIT BUCKLE,AS/NZS |                         |      |    |    |            |       |          |
| 10205387    | HARNESS,V-FORM,LG,GREEN COLOR,STEEL HARDWARE,               | Back, Chest, Hips       |      |    | x  | Owik-Fit   | x     | x        |
|             | BACK&CHEST&HIP D-RING.SHOULDER LOOP.OUICK-FIT BUCKLE.AS/NZS |                         |      |    | ×  | QWIK-FIL   | _ ×   |          |

## Harness Size Chart