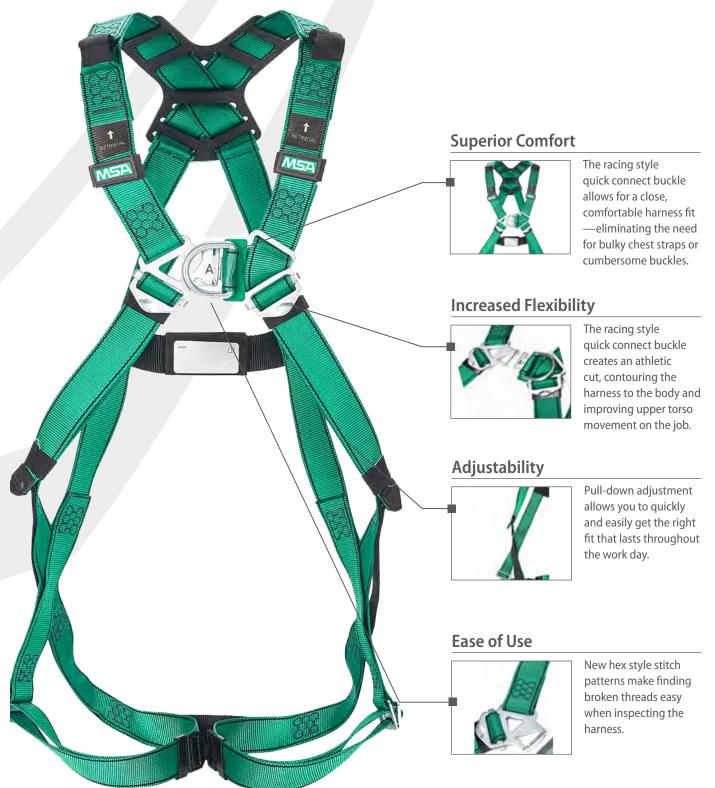

## V-FORM™ **Full-Body Harness**

## V-FORM Full-Body Harness

V-FORM, Steel Hardware, Back & Chest D-Ring, Shoulder Loop, Qwik-Fit buckles (P/N 10205379/10205380/10205381)

V-FORM, Steel Hardware, Back & Chest & Hip D-Ring, Shoulder Loop, Qwik-Fit buckles (P/N 10205385/10205386/10205387)