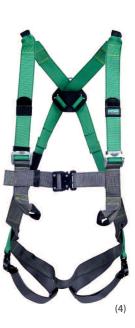

#### Features & Benefits

| FEATURES                                                                                                                                                                                                               | BENEFITS                                                      |
|------------------------------------------------------------------------------------------------------------------------------------------------------------------------------------------------------------------------|---------------------------------------------------------------|
| Four different harness versions: 1. Single dorsal D-Ring (1) 2. Additional two loops at the front (2) 3. Additional D-Ring at the front (3) 4. Additional shoulder loops for use with the MSA Workman Spreader bar (4) | Ensures the right protection for the job                      |
| 3- or 5-point adjustment                                                                                                                                                                                               | For perfect sizing and fit                                    |
| Color-contrasting thigh and torso straps                                                                                                                                                                               | Simplifies donning                                            |
| Dual load indicator                                                                                                                                                                                                    | Alerts you when the harness has been involved in a fall event |
| Qwik-Fit or Bayonet buckles                                                                                                                                                                                            | For easy adjustment                                           |
| With a sub-pelvic strap                                                                                                                                                                                                | For extended comfort                                          |
| Web finials                                                                                                                                                                                                            | Prevent fraying on web ends for additional durability         |
| V-Form waist belt can be attached onto a harness                                                                                                                                                                       | For work positioning                                          |

#### Ordering Information

| Description                                                                   | S        | M/L      | XL       |
|-------------------------------------------------------------------------------|----------|----------|----------|
| V-FORM harness, back D-ring, 3 adjusters, Qwik-Fit buckles (1)                | 10180183 | 10180184 | 10180185 |
| V-FORM harness, back D-ring, front loops, 5 adjusters, Qwik-Fit buckles (2)   | 10180186 | 10180187 | 10180188 |
| V-FORM harness, back D-ring, 5 adjusters, Qwik-Fit buckles                    | 10180189 | 10180190 | 10180191 |
| V-FORM harness, back D-ring, front loops, shoulder loops, Qwik-Fit buckles    | 10180192 | 10180193 | 10180194 |
| V-FORM harness, back D-ring, front loops, shoulder loops, bayonet buckles (4) | 10180195 | 10180196 | 10180197 |
| V-FORM harness, back D-ring, front D-ring, 5 adjusters, Qwik-Fit buckles (3)  | 10185835 | 10185836 | 10185837 |