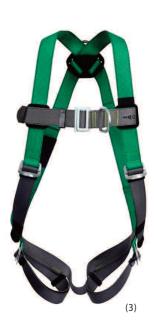

#### Features & Benefits

| FEATURES                                                                                                                                                                                                               | BENEFITS                                                      |
|------------------------------------------------------------------------------------------------------------------------------------------------------------------------------------------------------------------------|---------------------------------------------------------------|
| Four different harness versions: 1. Single dorsal D-Ring (1) 2. Additional two loops at the front (2) 3. Additional D-Ring at the front (3) 4. Additional shoulder loops for use with the MSA Workman Spreader bar (4) | Ensures the right protection for the job                      |
| 3- or 5-point adjustment                                                                                                                                                                                               | For perfect sizing and fit                                    |
| Color-contrasting thigh and torso straps                                                                                                                                                                               | Simplifies donning                                            |
| Dual load indicator                                                                                                                                                                                                    | Alerts you when the harness has been involved in a fall event |
| Qwik-Fit or Bayonet buckles                                                                                                                                                                                            | For easy adjustment                                           |
| With a sub-pelvic strap                                                                                                                                                                                                | For extended comfort                                          |
| Web finials                                                                                                                                                                                                            | Prevent fraying on web ends for additional durability         |
| V-Form waist belt can be attached onto a harness                                                                                                                                                                       | For work positioning                                          |

#### Ordering Information

| Description                                                                   | S        | M/L      | XL       |
|-------------------------------------------------------------------------------|----------|----------|----------|
| V-FORM harness, back D-ring, 3 adjusters, Qwik-Fit buckles (1)                | 10180183 | 10180184 | 10180185 |
| V-FORM harness, back D-ring, front loops, 5 adjusters, Qwik-Fit buckles (2)   | 10180186 | 10180187 | 10180188 |
| V-FORM harness, back D-ring, 5 adjusters, Qwik-Fit buckles                    | 10180189 | 10180190 | 10180191 |
| V-FORM harness, back D-ring, front loops, shoulder loops, Qwik-Fit buckles    | 10180192 | 10180193 | 10180194 |
| V-FORM harness, back D-ring, front loops, shoulder loops, bayonet buckles (4) | 10180195 | 10180196 | 10180197 |
| V-FORM harness, back D-ring, front D-ring, 5 adjusters, Qwik-Fit buckles (3)  | 10185835 | 10185836 | 10185837 |