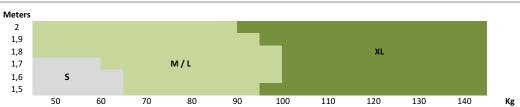

-------------------------------------------------|----------|----------|----------|
| V-FORM harness, back D-ring, 3 adjusters, Qwik-Fit buckles (1)                | 10180183 | 10180184 | 10180185 |
| V-FORM harness, back D-ring, front loops, 5 adjusters, Qwik-Fit buckles (2)   | 10180186 | 10180187 | 10180188 |
| V-FORM harness, back D-ring, 5 adjusters, Qwik-Fit buckles                    | 10180189 | 10180190 | 10180191 |
| V-FORM harness, back D-ring, front loops, shoulder loops, Qwik-Fit buckles    | 10180192 | 10180193 | 10180194 |
| V-FORM harness, back D-ring, front loops, shoulder loops, bayonet buckles (4) | 10180195 | 10180196 | 10180197 |
| V-FORM harness, back D-ring, front D-ring, 5 adjusters, Qwik-Fit buckles (3)  | 10185835 | 10185836 | 10185837 |

### V-FORM Sizing Chart