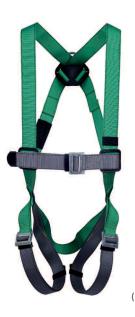

#### Features & Benefits

| FEATURES                                                                                                                                                                                                               | BENEFITS                                                      |
|------------------------------------------------------------------------------------------------------------------------------------------------------------------------------------------------------------------------|---------------------------------------------------------------|
| Four different harness versions: 1. Single dorsal D-Ring (1) 2. Additional two loops at the front (2) 3. Additional D-Ring at the front (3) 4. Additional shoulder loops for use with the MSA Workman Spreader bar (4) | Ensures the right protection for the job                      |
| 3- or 5-point adjustment                                                                                                                                                                                               | For perfect sizing and fit                                    |
| Color-contrasting thigh and torso straps                                                                                                                                                                               | Simplifies donning                                            |
| Dual load indicator                                                                                                                                                                                                    | Alerts you when the harness has been involved in a fall event |
| Qwik-Fit or Bayonet buckles                                                                                                                                                                                            | For easy adjustment                                           |
| With a sub-pelvic strap                                                                                                                                                                                                | For extended comfort                                          |
| Web finials                                                                                                                                                                                                            | Prevent fraying on web ends for additional durability         |
| V-Form waist belt can be attached onto a harness                                                                                                                                                                       | For work positioning                                          |

#### Ordering Information

| Description                                                                   | S        | M/L      | XL       |
|-------------------------------------------------------------------------------|----------|----------|----------|
| V-FORM harness, back D-ring, 3 adjusters, Qwik-Fit buckles (1)                | 10180183 | 10180184 | 10180185 |
| V-FORM harness, back D-ring, front loops, 5 adjusters, Qwik-Fit buckles (2)   | 10180186 | 10180187 | 10180188 |
| V-FORM harness, back D-ring, 5 adjusters, Qwik-Fit buckles                    | 10180189 | 10180190 | 10180191 |
| V-FORM harness, back D-ring, front loops, shoulder loops, Qwik-Fit buckles    | 10180192 | 10180193 | 10180194 |
| V-FORM harness, back D-ring, front loops, shoulder loops, bayonet buckles (4) | 10180195 | 10180196 | 10180197 |
| V-FORM harness, back D-ring, front D-ring, 5 adjusters, Qwik-Fit buckles (3)  | 10185835 | 10185836 | 10185837 |