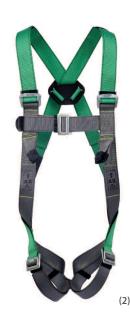

#### Features & Benefits

| FEATURES                                                                                                                                                                                                               | BENEFITS                                                      |
|------------------------------------------------------------------------------------------------------------------------------------------------------------------------------------------------------------------------|---------------------------------------------------------------|
| Four different harness versions: 1. Single dorsal D-Ring (1) 2. Additional two loops at the front (2) 3. Additional D-Ring at the front (3) 4. Additional shoulder loops for use with the MSA Workman Spreader bar (4) | Ensures the right protection for the job                      |
| 3- or 5-point adjustment                                                                                                                                                                                               | For perfect sizing and fit                                    |
| Color-contrasting thigh and torso straps                                                                                                                                                                               | Simplifies donning                                            |
| Dual load indicator                                                                                                                                                                                                    | Alerts you when the harness has been involved in a fall event |
| Qwik-Fit or Bayonet buckles                                                                                                                                                                                            | For easy adjustment                                           |
| With a sub-pelvic strap                                                                                                                                                                                                | For extended comfort                                          |
| Web finials                                                                                                                                                                                                            | Prevent fraying on web ends for additional durability         |
| V-Form waist belt can be attached onto a harness                                                                                                                                                                       | For work positioning                                          |

#### Ordering Information

| Description                                                                   | S        | M/L      | XL       |
|-------------------------------------------------------------------------------|----------|----------|----------|
| V-FORM harness, back D-ring, 3 adjusters, Qwik-Fit buckles (1)                | 10180183 | 10180184 | 10180185 |
| V-FORM harness, back D-ring, front loops, 5 adjusters, Qwik-Fit buckles (2)   | 10180186 | 10180187 | 10180188 |
| V-FORM harness, back D-ring, 5 adjusters, Qwik-Fit buckles                    | 10180189 | 10180190 | 10180191 |
| V-FORM harness, back D-ring, front loops, shoulder loops, Qwik-Fit buckles    | 10180192 | 10180193 | 10180194 |
| V-FORM harness, back D-ring, front loops, shoulder loops, bayonet buckles (4) | 10180195 | 10180196 | 10180197 |
| V-FORM harness, back D-ring, front D-ring, 5 adjusters, Qwik-Fit buckles (3)  | 10185835 | 10185836 | 10185837 |