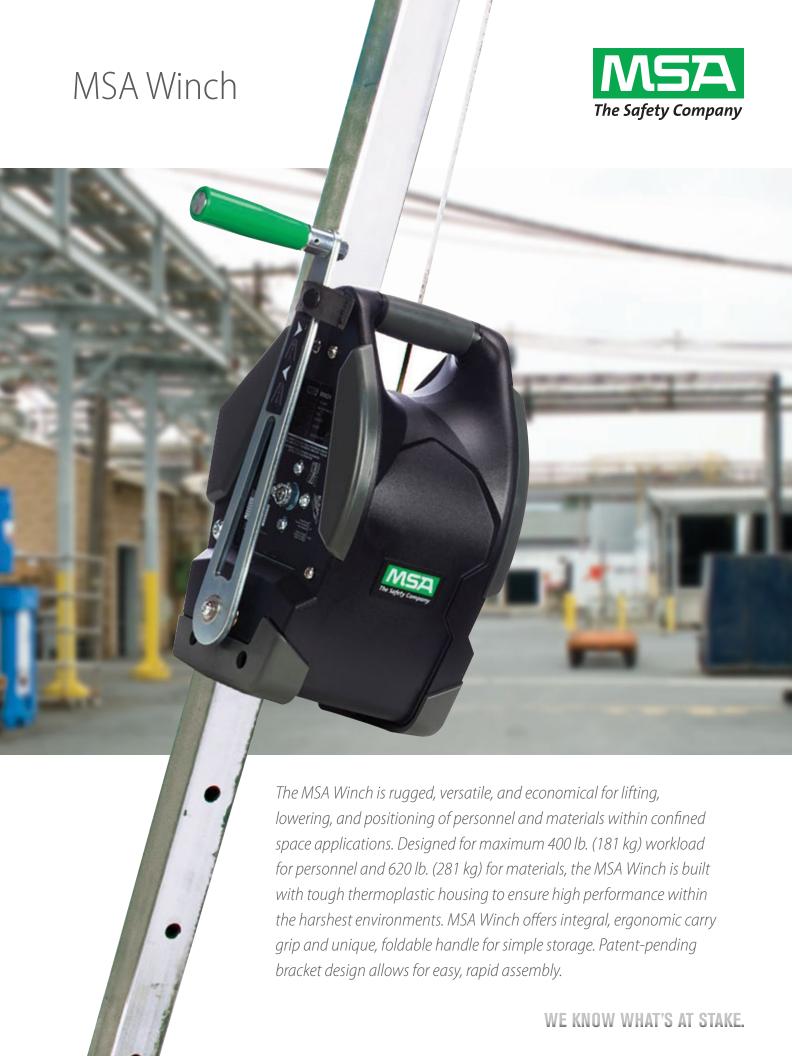

### All MSA Winches have several standard features:

- Rated working load 400 lb. (181 kg) for personnel and 620 lb. (282 kg) for materials
- An open drum wound with 3/16" (5 mm) cable
- · Built-in shock absorber
- Clutched drive to prevent winch overload and reduce the possibility of injury to a person if caught on a structural member during lifting
- Double-braking system
- · Robust plastic housing and mounting bracket
- · Self-locking swivel snaphook
- · Manual foldable crank handle
- · Level wind mechanism for a tangle-free cable drum
- RFID-enabled

## **Specifications**

| MAX. WORKING LOAD                                    |                           |
|------------------------------------------------------|---------------------------|
| PERSONNEL                                            | 400 lb. (181 kg)          |
| MATERIALS                                            | 620 lb. (282 kg)          |
| LINE DIAMETER                                        | Cable: ¾6" (5 mm)         |
| MINIMUM LINE STRENGTH                                | Cable: 3300 lb. (14.7 KN) |
| NET WEIGHT WITH 20 m OF LINE                         | Cable: 28.2 lb. (12.8 kg) |
| SWIVEL SNAPHOOK GATE OPENING                         | 0.83" (21 mm)             |
| CRANK FORCE TO LIFT 400 lb. (181 kg)                 | 30 lb. (133 N)            |
| CRANKING DIAMETER                                    | 22" (56 cm)               |
| <b>AVG. LIFTING SPEED</b><br>(400 lb. [181 kg] load) | 13.13 ft./min (4 m/min)   |