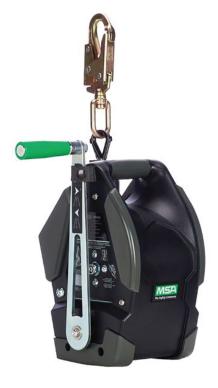

### All MSA Winches have several standard features:

- Rated working load 400 lb. (181 kg) for personnel and 620 lb. (282 kg) for materials
- An open drum wound with 3/16" (5 mm) cable
- · Built-in shock absorber
- Clutched drive to prevent winch overload and reduce the possibility of injury to a person if caught on a structural member during lifting
- Double-braking system
- · Robust plastic housing and mounting bracket
- · Self-locking swivel snaphook
- · Manual foldable crank handle
- · Level wind mechanism for a tangle-free cable drum
- RFID-enabled