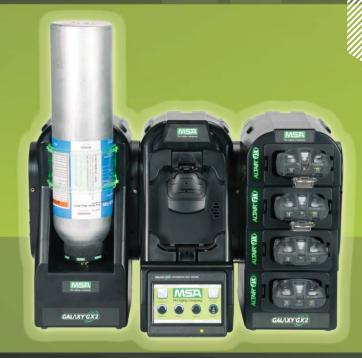

ID 0818-29-MC / Aug 2012

www.MSAsafety.com Keyword: GalaxyGX2

The new **GALAXY GX2 Automated Test System** provides simple and intelligent testing and calibration of MSA ALTAIR® and ALTAIR PRO Single-Gas Detectors, as well as ALTAIR 4X and ALTAIR 5X Multigas Detectors, driven by the most advanced technology available in any portable gas detector: MSA XCell® Sensors.

This easy-to-use automated test stand offers high performance as either a stand-alone unit or an integrated portable detector management system, enabling total data access and control of MSA's ALTAIR Gas Detector fleet.

Once any ALTAIR Family Gas Detector is placed within the GALAXY GX2 System, it can be tested, calibrated and charged automatically. Flexibility allows for up to 10 test stations, four cylinder holders and multi-unit charger within one GALAXY GX2 System detector bank.