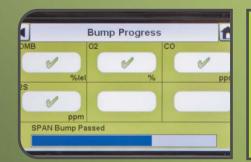

## **Ease of Use** / Calibrate & Test Effortlessly

- Easy setup, simple use with touch-free testing.
- Color touch screen enhances user experience at the test stand.
- Can be used with a PC or as a stand-alone system, the perfect solution for large fleet end users, as well as for smaller applications.
- Automated test system and MSA Link<sup>™</sup> Software (transfers portable gas detector records to a connected PC) provided as standard in many commonly spoken languages.
- Your ALTAIR 4X and ALTAIR 5X Multigas Detectors are always ready\* for use. If you're faced with an urgent, short-notice situation, these units are ready for deployment, ideal for emergency applications.

## **Proactive Safety / Command, Control, Configure**

- With MSA Link Pro Software, proactively manage safety by addressing gas exposure information and missing or failed calibrations and bump tests.
- Calibration gas and expiration warnings provided by the GALAXY GX2 System and via advanced MSA Link Pro Software.
- Print calibration stickers for gas detectors to provide easy and fast user information.
- Query the system for gas exposures, and then email responses to users.