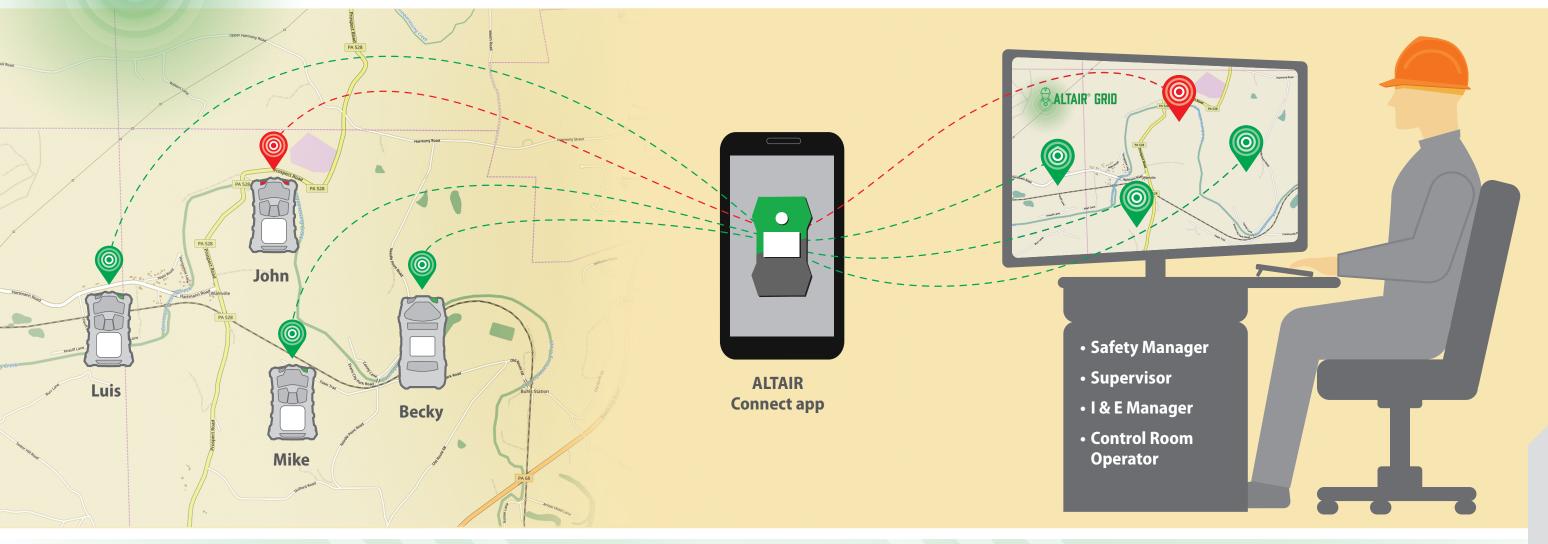

## This is what it's like to ALTAIR<sup>®</sup> GRID <sup>This is what it's like to OPERATE WITH EVERYONE IN VIEW</sup>

## **HOW IT WORKS**

1. Get an ALTAIR Grid account.

2. Register your ALTAIR Connect app with your ALTAIR Grid account.

3. Pair your gas detector with your ALTAIR Connect app.