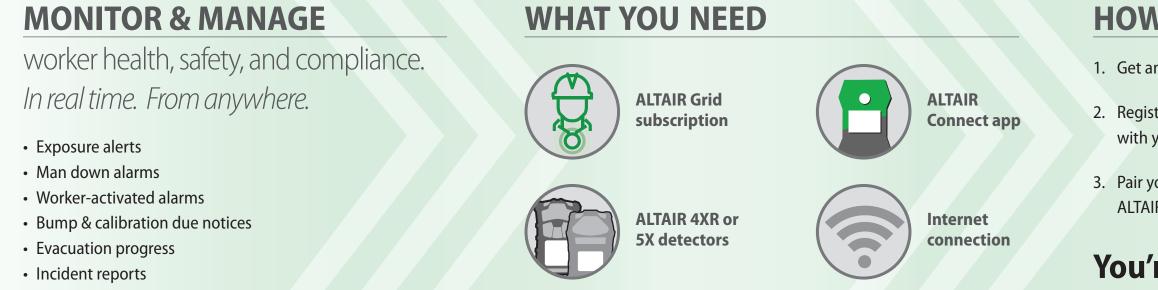

## **HOW IT WORKS**

1. Get an ALTAIR Grid account.

2. Register your ALTAIR Connect app with your ALTAIR Grid account.

3. Pair your gas detector with your ALTAIR Connect app.