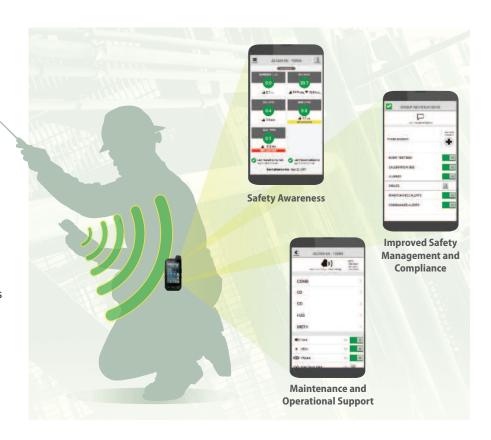

#### **Safety Awareness**

- Receive gas detection readings, alarms and man-down alerts
- Send emergency SMS text notifications with GPS location# to single or group recipients
- Short-range replication of live instrument readings

### **Maintenance and Operational Support**

- Configure instruments remotely, without the need for a PC
- · View and email# event record

### Improved Safety Management and Compliance

- View and email# calibration certifications
- Awareness of lone worker or remote instrument events
- Platform allows for integration of third-party engineered systems or subscription safety services