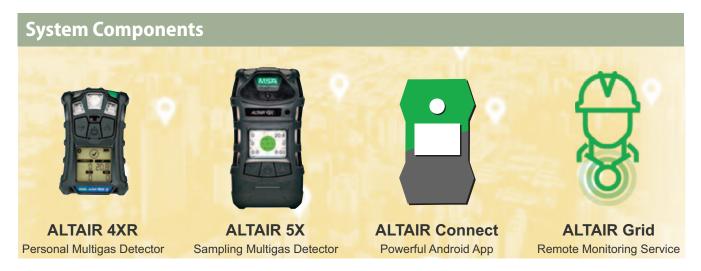

## **MSA ALTAIR® Connect App**

MSA's integrated Bluetooth connectivity enables scalable solutions that eliminate the need for costly investments in wireless infrastructure. Android-based Bluetooth connectivity is the basis for these solutions. By incorporating Bluetooth as a standard feature in select portable gas detectors, MSA offers wireless safety benefits to everyone.

By downloading the MSA ALTAIR Connect App from Google Play and pairing with any compatible Android\* device, your gas detector can be turned into an enhanced safety and productivity tool. The ALTAIR Connect App is the gateway to using the MSA ALTAIR Grid, a secure web-based virtual control room that helps to manage worker safety remotely.