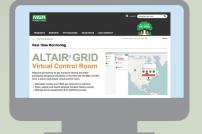

<sup>\*</sup> Subscription service AT&T and Bell Mobility Canada.

Respond proactively to gas exposure alarms and other potentially dangerous situations in the field with the MSA ALTAIR Grid, a secure web-based virtual control room.

- Remotely monitor and interact with your MSA gas detectors in real time
- · Save, update and search detailed incident history reports
- Manage device assignment & ALTAIR Grid access