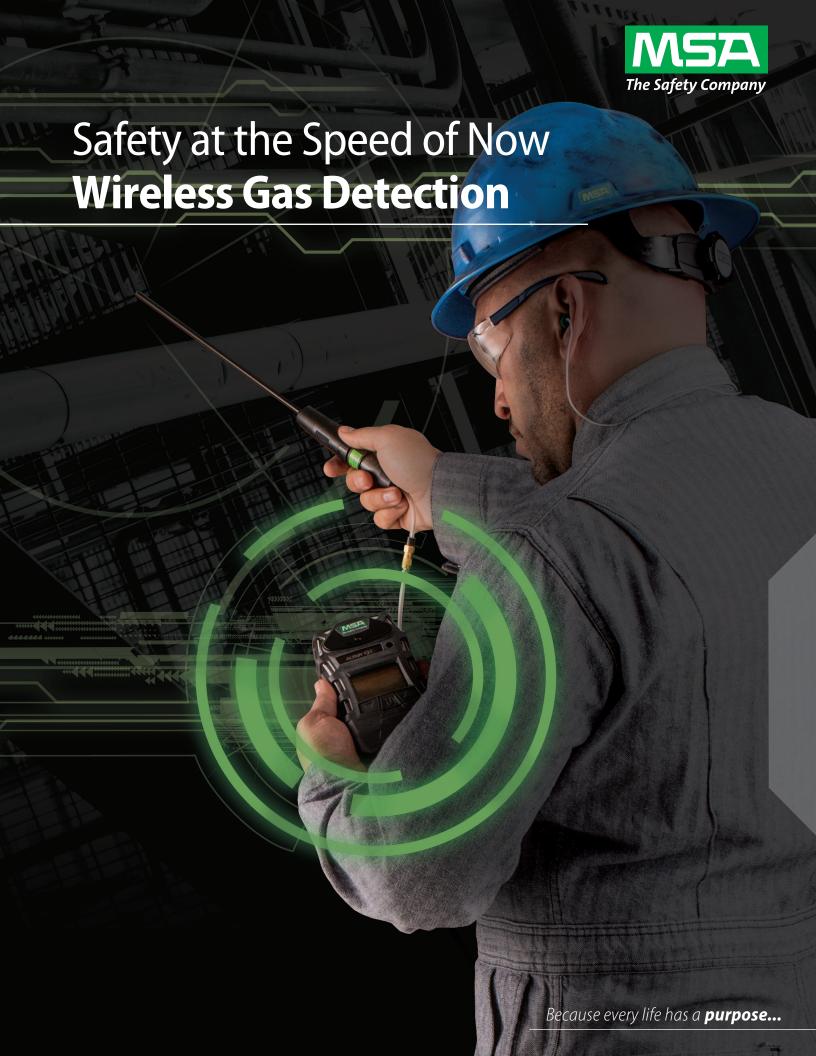

# SAFETY AT THE SPEED OF NOW

MSA gas detectors are defined by durability, powered by XCell® Sensor technology and are proven to be the most reliable, cost-effective gas detection platform worldwide. For more than 100 years, MSA has been trusted to deliver dependable safety equipment. You can be sure that MSA's wireless gas detection gets it right with flexible solutions to meet your unique gas detection, safety and program management needs.

MSA's integrated Bluetooth connectivity enables scalable solutions that eliminate the need for costly investments in wireless infrastructure. Your MSA solution can grow with your needs, from simple instrument notifications and data solutions to full gas detection integration with other investments in worker and plant safety. Android-based, Bluetooth connectivity is the basis for these

## Safety. Awareness. Immediate Results.

Now an MSA gas detector can turn any Android device into a valuable safety and productivity tool. Simply download the free MSA ALTAIR Connect app, available from GooglePlay. Instantly access real-time data, automatic record keeping, and field worker tracking.