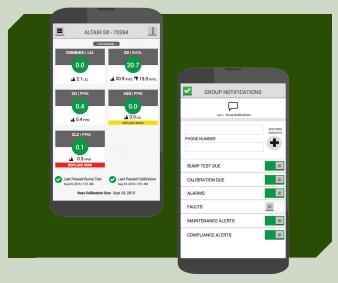

## Safety. Awareness. Immediate Results.

Now an MSA gas detector can turn any Android device into a valuable safety and productivity tool. Simply download the free MSA ALTAIR Connect app, available from GooglePlay. Instantly access real-time data, automatic record keeping, and field worker tracking.

- Send notifications of gas alarms, overdue bump and calibrations and man-down alarms.
- Notification via SMS to multiple recipients.
- Configure instruments remotely.
- · View calibration certificates.