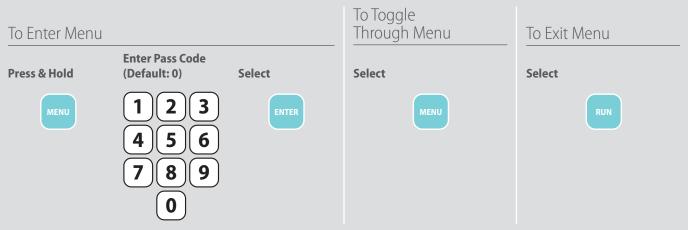

# Z-Gard® CX II Menu Guide



99-channel controller hosts MSA ZGard® Controller sensor line offers user-programmable zoning and relay assignments and audible and visible indication from large LCD screen and buzzer.

## LCD Screen Layout







## Z-Gard CX || Menu Guide

## Auto Configuration

### **Select Sensor Type**





### 3 Options:

- 1. Full Configuration
- 2. Add Sensors
- 3. Change Sensors

### Accept

ENTER

## Caution Set Point/Warning Set Point/Alarm Set Point

### **Select Sensor**





## **Enter Range**



4 5 6

(7)(8)(9)

### Accept

ENTER

## Zone Assignment

#### **Select Sensor**





#### Enter Zone (1 to 8)



**4**)(**5**)(**6** 

789

#### Accept

ENTER

## External Relay Cards

### **Select to Scan**



### Update



## Fault Relay Assignment/Caution Relay Assignment/Warning Relay Assignment/Alarm Relay Assignment

#### **Select Relay**





#### **Enter Zones**

Multiple selections permitted

Select once to enable; select twice to disable

## Accept











## Relay Latching

## **Select Relay**