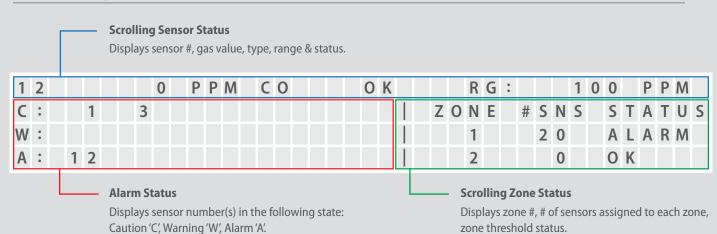

# Z-Gard® CX II Menu Guide



99-channel controller hosts MSA ZGard® Controller sensor line offers user-programmable zoning and relay assignments and audible and visible indication from large LCD screen and buzzer.

## LCD Screen Layout







## Z-Gard CX || Menu Guide

## Auto Configuration

### **Select Sensor Type**





### 3 Options:

- 1. Full Configuration
- 2. Add Sensors
- 3. Change Sensors

### Accept

ENTER

## Caution Set Point/Warning Set Point/Alarm Set Point

### **Select Sensor**





## **Enter Range**



4 5 6

(7)(8)(9)

### Accept

ENTER

## Zone Assignment

#### **Select Sensor**





#### Enter Zone (1 to 8)



**4**)(**5**)(**6** 

789

#### Accept

ENTER

## External Relay Cards

### **Select to Scan**



### Update



## Fault Relay Assignment/Caution Relay Assignment/Warning Relay Assignment/Alarm Relay Assignment

#### **Select Relay**





#### **Enter Zones**

Multiple selections permitted

Select once to enable; select twice to disable

## Accept











## Relay Latching

## **Select Rela