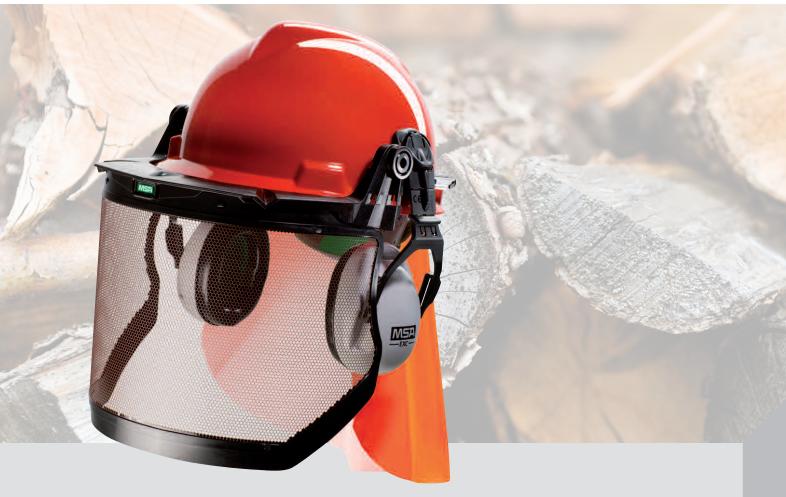

## Non-regular lumberjacking activities

- V-Gard accessory system kit designed to offer easy customer solutions for a variety of needs all in one convenient box
- Components:
- Orange V-Gard helmet with Push-Key suspensions (slide adjustment and wipeable PVC sewn in sweatband)
- Standard V-Gard frame
- V-Gard metal mesh visor
- EXC earmuffs 27 dB
- Neck Curtain PVC
- Robust frame to withstand chainsaw rebound

#### • Visor benefits:

- Reliable protection with excellent visibility and water run off
- Wide stainless steel mesh. honeycomb design, for enhanced visibility
- Visual Light Transmittance excellent at 74%!
- Brown shade to reduce light reflection
- Market leading impact protection certified to EN 1731/EN 166 "F" 45s/m
- Wide face coverage