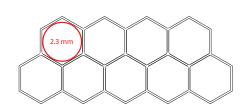

#### • Visor benefits:

- Reliable protection with excellent visibility and water run off
- Wide stainless steel mesh. honeycomb design, for enhanced visibility
- Visual Light Transmittance excellent at 74%!
- Brown shade to reduce light reflection
- Market leading impact protection certified to EN 1731/EN 166 "F" 45s/m
- Wide face coverage

### Technical Specifications

| Kit                                   |                                                                                                                                                                                                                                                                                                                                                                                                                                                                                                                                                                                                                                                                                                                                 |  |
|---------------------------------------|---------------------------------------------------------------------------------------------------------------------------------------------------------------------------------------------------------------------------------------------------------------------------------------------------------------------------------------------------------------------------------------------------------------------------------------------------------------------------------------------------------------------------------------------------------------------------------------------------------------------------------------------------------------------------------------------------------------------------------|--|
| Weight                                | 761 g - Weight with packaging: 961 g                                                                                                                                                                                                                                                                                                                                                                                                                                                                                                                                                                                                                                                                                            |  |
| Sales Units                           | 1 kit - Unit Box Dimensions: 295x240x205 mm                                                                                                                                                                                                                                                                                                                                                                                                                                                                                                                                                                                                                                                                                     |  |
| MOQ and Multiple of Order             | Box of 10 kits - Shipping Carton Dimensions: 706x586x455 mm                                                                                                                                                                                                                                                                                                                                                                                                                                                                                                                                                                                                                                                                     |  |
| Pallet                                | 10 boxes of 10 kits - Size of Pallet: 1200x730 mm                                                                                                                                                                                                                                                                                                                                                                                                                                                                                                                                                                                                                                                                               |  |
| Helmet GV161-0000000-000              |                                                                                                                                                                                                                                                                                                                                                                                                                                                                                                                                                                                                                                                                                                                                 |  |
| Shell material                        | High Density Polyethylene (HDPE) stabilized, non-vented                                                                                                                                                                                                                                                                                                                                                                                                                                                                                                                                                                                                                                                                         |  |
| Shell color                           | Orange                                                                                                                                                                                                                                                                                                                                                                                                                                                                                                                                                                                                                                                                                                                          |  |
| Weight                                | Shell: 269 g - Suspension: 66 g                                                                                                                                                                                                                                                                                                                                                                                                                                                                                                                                                                                                                                                                                                 |  |
| Suspension webbing material           | Black Polyester (PET), double straps, 4 points                                                                                                                                                                                                                                                                                                                                                                                                                                                                                                                                                                                                                                                                                  |  |
| Suspension sweatband material         | Wipeable sewn in PVC sweatband and Polyurethane (PU) internal foam. Nontoxic PVC in contact with the head.                                                                                                                                                                                                                                                                                                                                                                                                                                                                                                                                                                                                                      |  |
| Suspension headband material          | Low Density Polyethylene (LDPE)                                                                                                                                                                                                                                                                                                                                                                                                                                                                                                                                                                                                                                                                                                 |  |
| Suspension clips material             | Grey Polypropylene (PP)                                                                                                                                                                                                                                                                                                                                                                                                                                                                                                                                                                                                                                                                                                         |  |
| Suspension Adjustment Button Material | Polyoxymethylene (POM)                                                                                                                                                                                                                                                                                                                                                                                                                                                                                                                                                                                                                                                                                                          |  |
| Suspension size                       | 52-64 cm                                                                                                                                                                                                                                                                                                                                                                                                                                                                                                                                                                                                                                                                                                                        |  |
| Metal Parts                           | No                                                                                                                                                                                                                                                                                                                                                                                                                                                                                                                                                                                                                                                                                                                              |  |
| Standards                             | Certified by European Notified Body INSPEC (0197) according to <b>EN 397: 2012</b>                                                                                                                                                                                                                                                                                                                                                                                                                                                                                                                                                                                                                                              |  |
| Mandatory Tests                       | Shock absorption, resistance to penetration, flame resistance, chinstrap anchorage                                                                                                                                                                                                                                                                                                                                                                                                                                                                                                                                                                                                                                              |  |
| Optional Tests                        | Very low temperature / -30°C, electrical insulation / 440 V AC                                                                                                                                                                                                                                                                                                                                                                                                                                                                                                                                                                                                                                                                  |  |
| Other standards                       | Certified by European Notified Body INSPEC (0197) according to: <b>EN 50365:2002</b> Electrical class 0 nominal voltage up to 1000 V A.C. and 1500 V D.C. The voltage used for this test is 10 000 V   Certified by INERIS to <b>EN 13463-1: 2001</b> for safe use in ATEX areas* ( <b>ELECTROSTATIC-INERIS</b> testing): Certificate $n^{\circ}$ 29406 • Industry: Dust: hazardous zones 20, 21, 22 (all zones)   Gas: zones 1 and 2 with gas group IIA (Propane) • Mines: any type of extraction and any depth   *Caution:When working in an ATEX area operatives must be fully equipped with appropriate PPE eg. dissipative shoes (earth resistance less than $1.10^{\circ}\Omega$ ), not just suitable industrial helmets! |  |
| Frame (10121266)                      |                                                                                                                                                                                                                                                                                                                                                                                                                                                                                                                                                                                                                                                                                                                                 |  |
| Material                              | HDPE                                                                                                                                                                                                                                                                                                                                                                                                                                                                                                                                                                                                                                                                                                                            |  |
| Weight                                | 105 g                                                                                                                                                                                                                                                                                                                                                                                                                                                                                                                                                                                                                                                                                                                           |  |
| Standard / Marking                    | EN166 389 BT / EN1731-F                                                                                                                                                                                                                                                                                                                                                                                                                                                                                                                                                                                                                                                                                                         |  |
| Mesh Visor (10155774)                 |                                                                                                                                                                                                                                                                                                                                                                                                                                                                                                                                                                                                                                                                                                                                 |  |
| Impact resistance                     | 45m/sec (F)                                                                                                                                                                                                                                                                                                                                                                                                                                                                                                                                                                                                                                                                                                                     |  |
| Material                              | Coated stainless steel mesh (honeycomb design), bounded with heavy-duty thermoplastic                                                                                                                                                                                                                                                                                                                                                                                                                                                                                                                                                                                                                                           |  |
| Size                                  | Height: 20,3 cm x width: 43,2 cm                                                                                                                                                                                                                                                                                                                                                                                                                                                                                                                                                                                                                                                                                                |  |
| Luminous Transmittance                | 74%                                                                                                                                                                                                                                                                                                                                                                                                                                                                                                                                                                                                                                                                                                                             |  |
| Weight                                | 68 g                                                                                                                                                                                                                                                                                                                                                                                                                                                                                                                                                                                                                                                                                                                            |  |
| Standard / Marking                    | EN1731-F: additional approval to low energy impact (45 m/s steelball)                                                                                                                                                                                                                                                                                                                                                                                                                                                                                                                                                                                                                                                           |  |