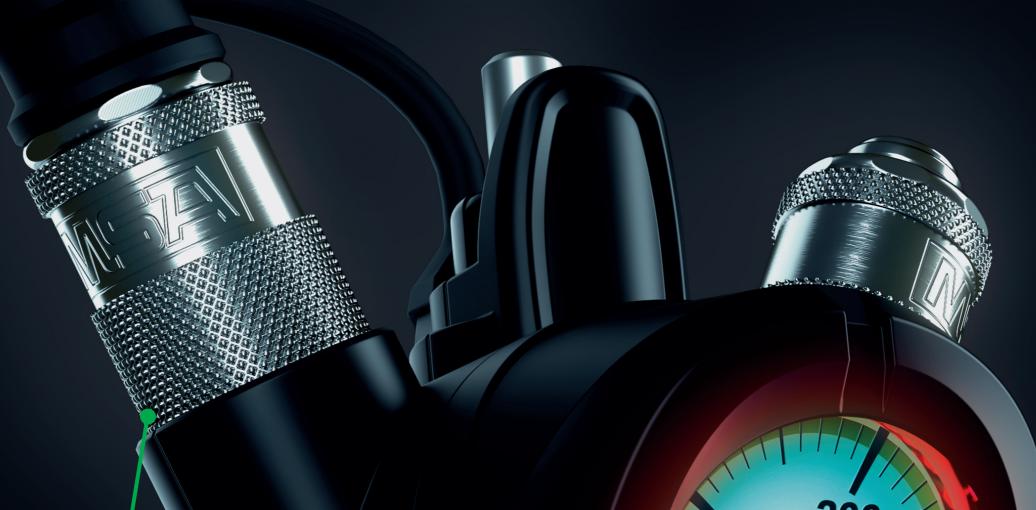

# SingleLine SCOUT

**MSA** The Safety Company

LUMINESCENT GAUGE

# 2<sup>ND</sup> MEDIUM PRESSURE COUPLING

For second man connection or MSA RespiHood (rescue hood)

#### SLOT FOR OPTIONAL SLS SAFETY KEY

Activation of motion detection

#### **SOUND CHAMBER**

Different sound patterns for pressure related warnings and full alarm

ULTRA BRIGHT BUDDY LIGHTS

Activated with alarm

ELECTRONICAL PRESSURE SENSOR

Automatic activation with cylinder opening