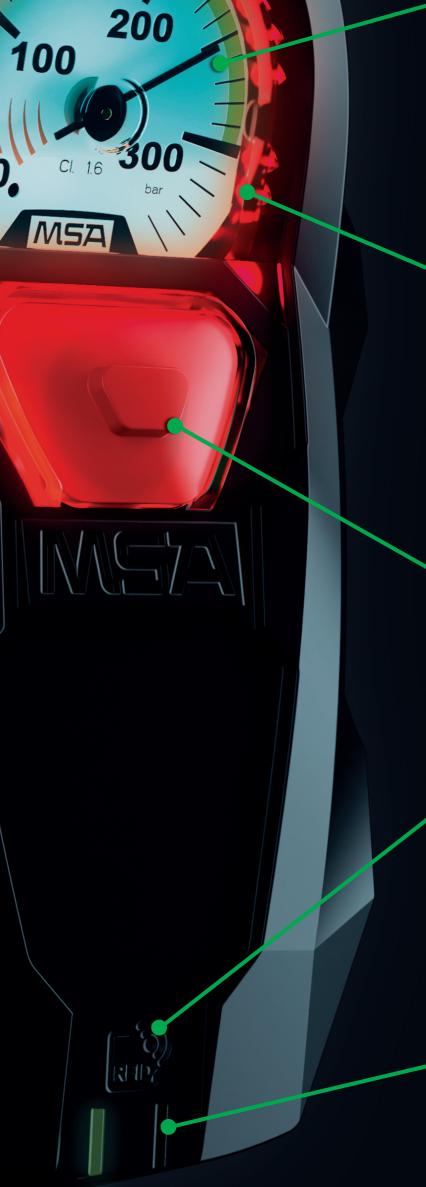

Easily read due to 20° angled face

## AUTOMATIC GAUGE LIGHTING

Indicates pressure state (green, yellow, red) when SLS is lifted and when passing a pressure threshold

## **DISTRESS BUTTON**

For manual alarm

# BATTERY STATE INDICATION

Allows battery check without turning on the device