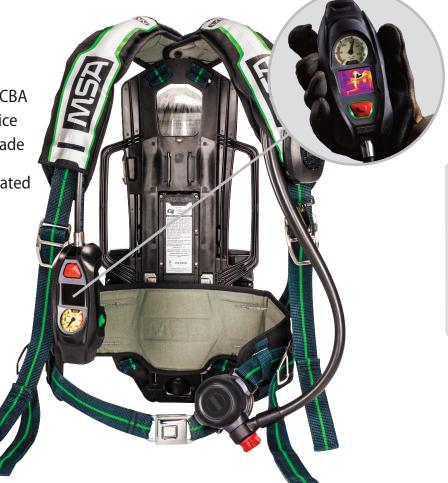

## THE SAFETY OF VISION — NOW FOR EVERYONE

Upgrade to the MSA G1 SCBA with Integrated TIC.

The first and only TIC integrated directly into the SCBA

The iTIC provides personal thermal imaging capabilities to every firefighter without the ability to forget and lose your TIC

 No additional bulky equipment added to your facepiece or hanging from your gear

 Easily ordered on any new G1 SCBA and compatible with all in-service G1 SCBA via a simple field upgrade

 Powered by the G1 SCBA integrated rechargeable power source – never check multiple battery locations again

 Single button auto-on functionality allows the iTIC to come on immediately with the SCBA and easily cycle through various screens

NFPA 1981 approved

| Part Number | Description                                                      |
|-------------|------------------------------------------------------------------|
| 10175010-SP | G1 Control Module w/ Integrated TIC upgrade kit - 2216 psig      |
| 10175021-SP | G1 Control Module w/ Integrated TIC upgrade kit - 4500/5500 psig |