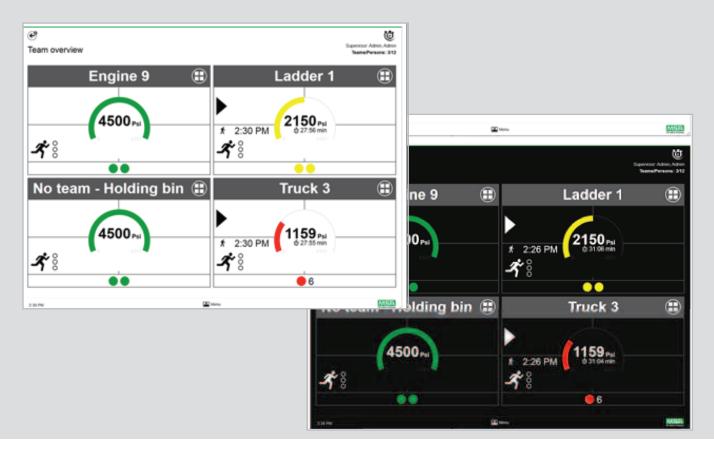

#### **View Variations**

To help you find the information you need, A2 Software provides a variety of views:

#### **Team view**

View of all teams

#### **Remaining pressure**

 Split of teams into different areas based upon remaining pressure

#### **Incident state**

• View of teams based upon current status

# **Day and Night Display Options**

These options are designed to ensure clarity within any environment.