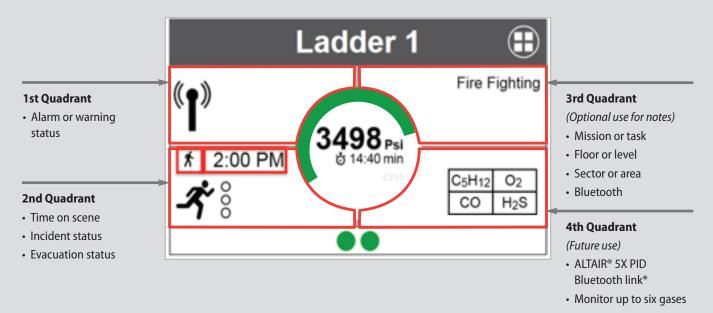

# **A2 Software Monitoring Details**

#### Context Menus

\* Coming Early 2016

These menus provide fast access to various functions to quickly customize tiles or execute demands.