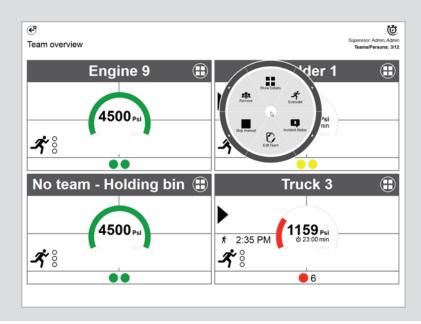

#### **View Variations**

To help you find the information you need, A2 Software provides a variety of views:

#### **Team view**

View of all teams