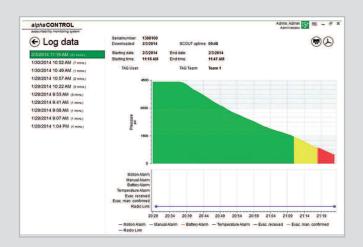

## **Reporting Functionality**

MSA A2 Software provides in-depth reporting capabilities. Data log searches incident reports by date and/or alarm type; reports can be exported, filtered, printed, and more. Users can also retrieve event logs for any recorded incidents.

Creating tags allows you to customize the MSA G1 SCBA to your needs and track the location of each component. Incident event logs include:

- Date
- Time
- Duration
- Incident number
- Dispatch center number
- · Firefighter name
- · Firefighter team
- PASS device serial number
- · Time firefighter went on-air
- Any event recorded; pressure remaining when event occurred