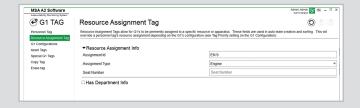

#### **Resource Tags**

Can be used to permanently assign your MSA G1 SCBA to a specific resource or apparatus.

- Assignment ID
- · Assignment type
- Seat number