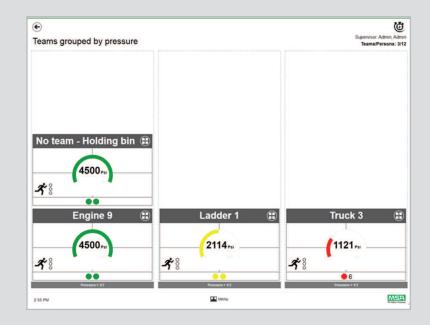

#### **View Variations**

To help you find the information you need, A2 Software provides a variety of views:

#### **Remaining pressure**

 Split of teams into different areas based upon remaining pressure