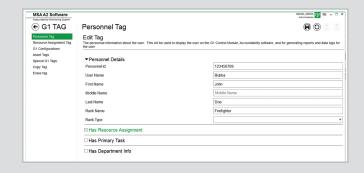

# **Tag Creation**

Creating tags allows you to customize the MSA G1 SCBA to meet your needs and track the location of each component.

### **Personnel Tags**

Personnel tags hold information about the user. This information will be displayed on the G1 Control Module, MSA A2 Monitoring Software and reports.

- ID
- User name
- Rank
- Type