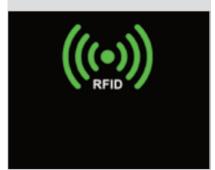

Place the G1 SCBA sound pattern tag on the user side of the back plate, on the right side of the power module.
The control module will display a Green RFID symbol once complete.

4

If the control module does not display a green RFID symbol , repeat steps 1 and 2.