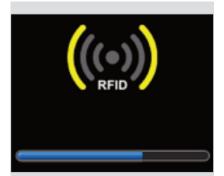

## G1 SCBA Tagging Process

The G1 Control Module allows the user to tag the SCBA while the unit is turned off.

Press and hold the green RESET buttons until the battery icon displays.

When the battery icon is displayed on the screen, press the red ALARM button and RFID symbol will appear.

Place the G1 SCBA sound pattern tag on the user side of the back plate, on the right side of the power module.
The control module will display a Green RFID symbol once complete.

4

If the control module does not display a green RFID symbol , repeat steps 1 and 2.