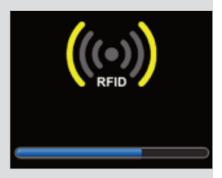

## G1 SCBA Tagging Process

The G1 Control Module allows the user to tag the SCBA while the unit is turned off.

Press and hold the green RESET buttons until the battery icon displays.

When the battery icon is displayed on the screen, press the red ALARM button and RFID symbol will appear.

Place the G1 SCBA sound pattern tag on the user side of the back plate, on the right side of the power module.
The control module will display a Green RFID symbol once complete.

4

If the control module does not display a green RFID symbol , repeat steps 1 and 2.