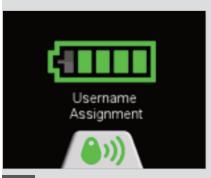

## G1 SCBA Tagging Process

The G1 Control Module allows the user to tag the SCBA while the unit is turned off.

Press and hold the green RESET buttons until the battery icon displays.

When the battery icon is displayed on the screen, press the red ALARM button and RFID symbol will appear.