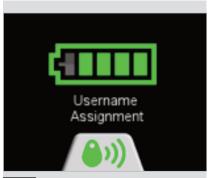

## G1 SCBA Tagging Process

The G1 Control Module allows the user to tag the SCBA while the unit is turned off.

Press and hold the green RESET buttons until the battery icon displays.

When the battery icon is displayed on the screen, press the red ALARM button and RFID symbol will appear.