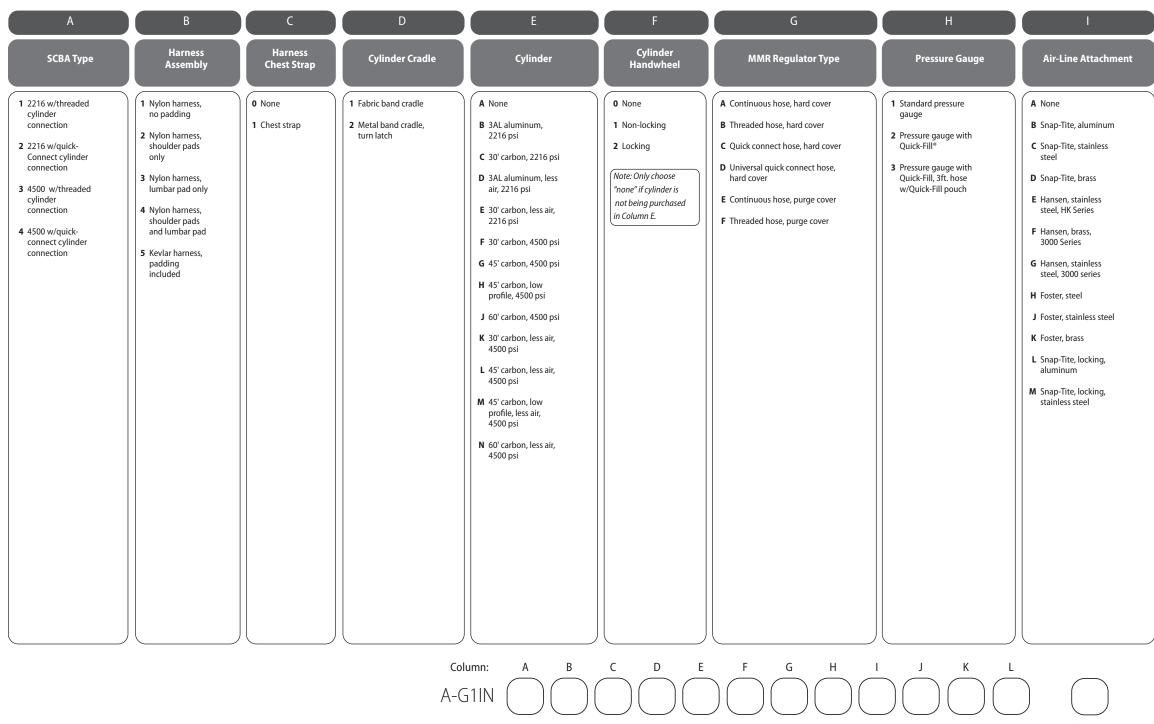

## MSA G1 Industrial SCBA

Ordering Selection Matrix

PART NUMBERS (BOLD LEFT HAND COLUMNS)

OUANTITY

| L                                                                                                                                                                                                                                                                                                                                                                                                                                                                                                                                                                                                                                                                                                                                                                                                                                           | К                                                                                                                                                                                                                                                                                                                                                                                                                                                                                                                                                                                                                                                                                                                                                                                       | L                                   |
|---------------------------------------------------------------------------------------------------------------------------------------------------------------------------------------------------------------------------------------------------------------------------------------------------------------------------------------------------------------------------------------------------------------------------------------------------------------------------------------------------------------------------------------------------------------------------------------------------------------------------------------------------------------------------------------------------------------------------------------------------------------------------------------------------------------------------------------------|-----------------------------------------------------------------------------------------------------------------------------------------------------------------------------------------------------------------------------------------------------------------------------------------------------------------------------------------------------------------------------------------------------------------------------------------------------------------------------------------------------------------------------------------------------------------------------------------------------------------------------------------------------------------------------------------------------------------------------------------------------------------------------------------|-------------------------------------|
| Emergency<br>Breathing System                                                                                                                                                                                                                                                                                                                                                                                                                                                                                                                                                                                                                                                                                                                                                                                                               | Facepiece                                                                                                                                                                                                                                                                                                                                                                                                                                                                                                                                                                                                                                                                                                                                                                               | Case                                |
| <ul> <li>Breathing System</li> <li>A None</li> <li>B ExtendAire<sup>®</sup> II,<br/>universal coupler,<br/>less airline adapter</li> <li>C ExtendAire II,<br/>universal coupler,<br/>w/airline adapter</li> <li>Snap-Tite, aluminum</li> <li>D ExtendAire II,<br/>universal coupler,<br/>w/airline adapter,<br/>Snap-Tite, stainless<br/>steel</li> <li>G ExtendAire II,<br/>universal coupler,<br/>w/airline adapter,<br/>Hansen, brass,<br/>3000 series</li> <li>T ExtendAire II, less<br/>airline adapter</li> <li>U ExtendAire II, w/airline adapter,<br/>no quick-disconnect<br/>coupler</li> <li>V ExtendAire II<br/>w/airline adapter,<br/>Snap-Tite, aluminum</li> <li>W ExtendAire II<br/>w/airline adapter,<br/>Snap-Tite, aluminum</li> <li>W ExtendAire II<br/>w/airline adapter,<br/>Snap-Tite, stainless<br/>steel</li> </ul> | <ul> <li>A None</li> <li>B Small w/small nosecup,<br/>4-pt. polyester head<br/>harness</li> <li>C Small w/small nosecup,<br/>5-pt. rubber head<br/>harness</li> <li>D Small w/small nosecup,<br/>4-pt. Kevlar head<br/>harness</li> <li>E Small w/small nosecup,<br/>5-pt. Kevlar head<br/>harness</li> <li>F Medium w/medium<br/>nosecup, 4-pt. polyester<br/>head harness</li> <li>G Medium w/medium<br/>nosecup, 5-pt. rubber<br/>head harness</li> <li>H Medium w/medium<br/>nosecup, 4-pt. Kevlar<br/>head harness</li> <li>J Medium w/medium<br/>nosecup, 5-pt. Kevlar<br/>head harness</li> <li>J Medium w/medium<br/>nosecup, 5-pt. Kevlar<br/>head harness</li> <li>K Large w/large nosecup,<br/>4-pt. polyester head<br/>harness</li> <li>L Large w/large nosecup,</li> </ul> | Case 0 None 1 Hard case 2 Soft case |
| Y ExtendAire II<br>w/airline adapter,<br>Hansen, stainless<br>steel, HK series                                                                                                                                                                                                                                                                                                                                                                                                                                                                                                                                                                                                                                                                                                                                                              | <ul> <li>S-pt. rubber head<br/>harness</li> <li>M Large w/large nosecup,<br/>4-pt. Kevlar head<br/>harness</li> <li>N Large w/large nosecup,<br/>5-pt. Kevlar head<br/>harness</li> </ul>                                                                                                                                                                                                                                                                                                                                                                                                                                                                                                                                                                                               |                                     |