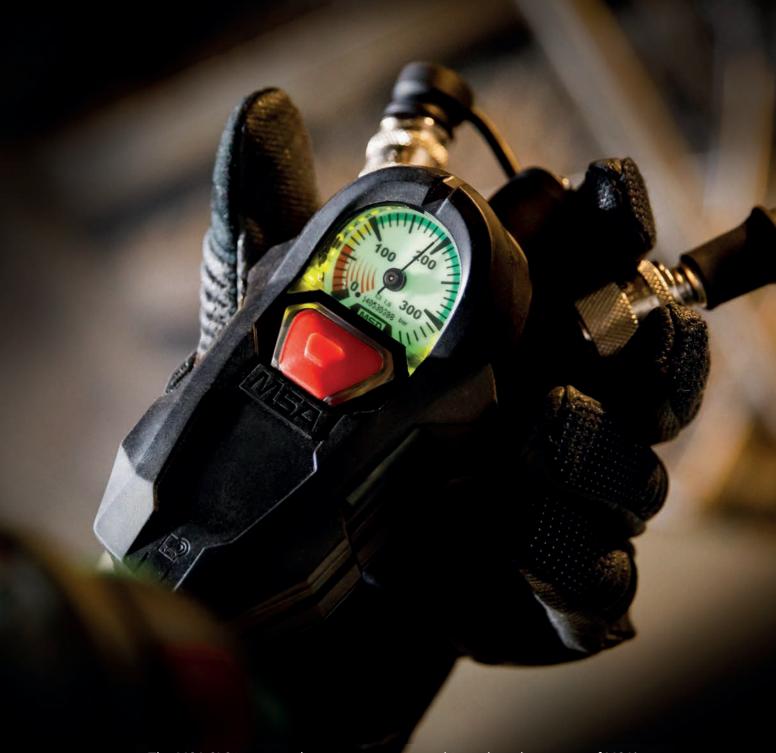

# **SLS** – SingleLine SCOUT

Integrated monitoring unit

The MSA SLS integrated monitoring unit combines the advantages of MSA's unique hose-in-hose technology with an easy to use personal alert safety system (PASS). It can be easily integrated into any MSA AirGo or AirMaXX SCBA with SingleLine pneumatics.

### **Ease of use** – Increased safety

- Easy and fast activation simply open the cylinder with optional integrated tightness check
- Two independent pressure measurements (analogue gauge and pressure sensor)
- Luminescent gauge with integrated multi-colour LEDs (green, yellow, red) indicating the pressure state
- Intuitive one-button control for easy operation and reduced interactions
- Integrated alarm procedures start either automatically or manually using the distress button
- Clearly identifiable visual and acoustic alarms (up to 105 dB)
- Mechanical pressure warning for increased user safety
- Additional bright buddy lights when any SLS alarm activates
- Integrated motion sensor activates full body alarm (up to 24 hours at maximum sound level)
- Optional Safety Key to manually activate motion detection or mute acoustic alarms