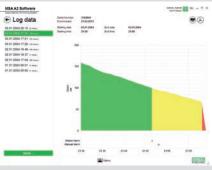

A2 Software Incident Log

# **Ease of tracking and documentation** – MSA A2 Software

- Tracking of all events during operation with automatically created incident log file for review
- Wireless and secure data transfer to SLS RFID Kit connected to MSA's A2 Software
- Transferred incident logs are stored in the connected database and can be easily selected and analyzed
- Variety of user settings and optional configurations according to local regulations or user preferences (e.g. pressure warnings, thresholds for LED settings, tightness check)