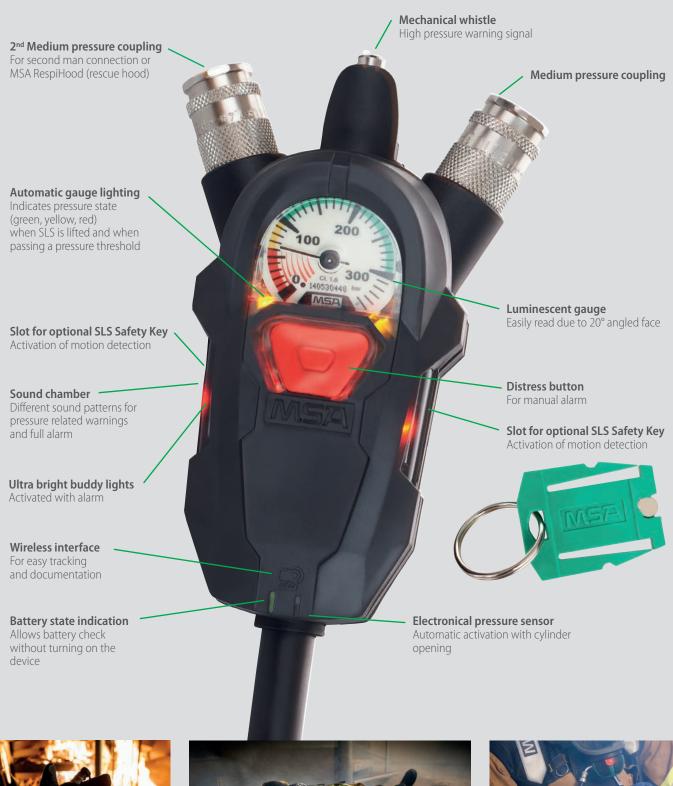

### **Ease of use** – Increased safety

- Easy and fast activation simply open the cylinder with optional integrated tightness check
- Two independent pressure measurements (analogue gauge and pressure sensor)
- Luminescent gauge with integrated multi-colour LEDs (green, yellow, red) indicating the pressure state
- Intuitive one-button control for easy operation and reduced interactions
- Integrated alarm procedures start either automatically or manually using the distress button
- Clearly identifiable visual and acoustic alarms (up to 105 dB)
- Mechanical pressure warning for increased user safety
- Additional bright buddy lights when any SLS alarm activates
- Integrated motion sensor activates full body alarm (up to 24 hours at maximum sound level)
- Optional Safety Key to manually activate motion detection or mute acoustic alarms

## Ease of service – Cost of ownership

- Low cost of ownership by design
- Easy retrofit to any MSA SCBA by attaching the SLS to the existing SCBA SingleLine with integrated clip
- Testing as standard gauge (due to digital sensor no need for additional pneumatic tests and calibrations)
- Batteries with up to 8 times higher battery capacity and 38 % lower weight than standard batteries guarantee efficient stand-by management (more than 12 months)

# **Ease of tracking and documentation** – MSA A2 Software

- Tracking of all events during operation with automatically created incident log file for review
- Wireless and secure data transfer to SLS RFID Kit connected to MSA's A2 Software
- Transferred incident logs are stored in the connected database and can be easily selected and analyzed
- Variety of user settings and optional configurations according to local regulations or user preferences (e.g. pressure warnings, thresholds for LED settings, tightness check)