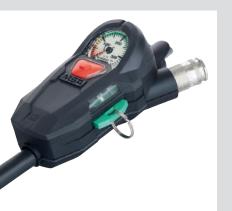

# **A new layer of safety** for your MSA SCBA

SLS with Safety Key

SLS with SingleLine and Pressure Reducer