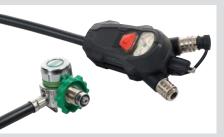

and fast activation simply open the cylinder with optional integrated tightness check
- Two independent pressure measurements (analogue gauge and pressure sensor)
- Luminescent gauge with integrated multi-colour LEDs (green, yellow, red) indicating the pressure state
- Intuitive one-button control for easy operation and reduced interactions
- Integrated alarm procedures start either automatically or manually using the distress button
- Clearly identifiable visual and acoustic alarms (up to 105 dB)
- Mechanical pressure warning for increased user safety
- Additional bright buddy lights when any SLS alarm activates
- Integrated motion sensor activates full body alarm (up to 24 hours at maximum sound level)
- Optional Safety Key to manually activate motion detection or mute acoustic alarms



SLS with SingleLine and Pressure Reducer

## Ease of service – Cost of ownership

- Low cost of ownership by design
- Easy retrofit to any MSA SCBA by attaching the SLS to the existing SCBA SingleLine with integrated clip
- Testing as standard gauge (due to digital sensor no need for additional pneumatic tests and calibrations)
- Batteries with up to 8 times higher battery capacity and 38 % lower weight than standard batteries guarantee efficient stand-by management (more than 12 months)



A2 Software Incident Log

# **Ease of tracking and documentation** – MSA A2 Software

- Tracking of all events during operation with automatically created incident log file for review
- Wireless and secure data transfer to SLS RFID Kit connected to MSA's A2 Software
- Transferred incident logs are sto