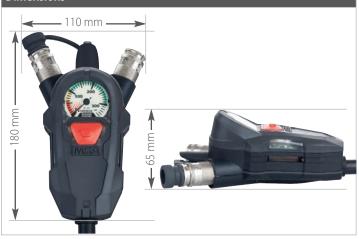

# **Ease of tracking and documentation** – MSA A2 Software

- Tracking of all events during operation with automatically created incident log file for review
- Wireless and secure data transfer to SLS RFID Kit connected to MSA's A2 Software
- Transferred incident logs are stored in the connected database and can be easily selected and analyzed
- Variety of user settings and optional configurations according to local regulations or user preferences (e.g. pressure warnings, thresholds for LED settings, tightness check)

\*incl. 4 pcs of AA batteries, excl. pressure line

| Accessories |                                           |
|-------------|-------------------------------------------|
| Part No.    | Description                               |
| 10186697    | SLS Safety Key, set of 10 pcs             |
| 10185625    | Battery AA, Energizer L91 Ultimate, 4 pcs |
| 10189001    | SLS RFID Kit                              |