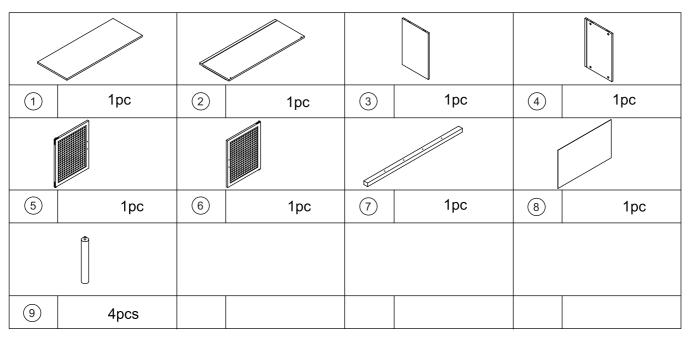

COULD RESULT IN SERIOUS INJURY. MAXIMUM SAFE LOAD: 20KGS FOR TOP PANEL,10KGS FOR SHELF.

### 1 Hardware List

|            | Α | 6x30mm  | 8pcs |                | В |         | 8pcs |                | С |         | 8pcs |
|------------|---|---------|------|----------------|---|---------|------|----------------|---|---------|------|
| * DITTED   | D | M3x12mm | 6pcs | <b>Alimini</b> | E | M4x30mm | 4pcs |                | F |         | 2pcs |
| <b>(a)</b> | G |         | 4pcs | <b>S</b>       | Н | M3x18mm | 8pcs |                | I |         | 2pcs |
| 0          | J |         | 4pcs |                | K |         | 4pcs | (S) Management | L | M4x40mm | 6pcs |
|            | М |         | 2pcs |                |   |         |      |                |   |         |      |

## 2 Parts List