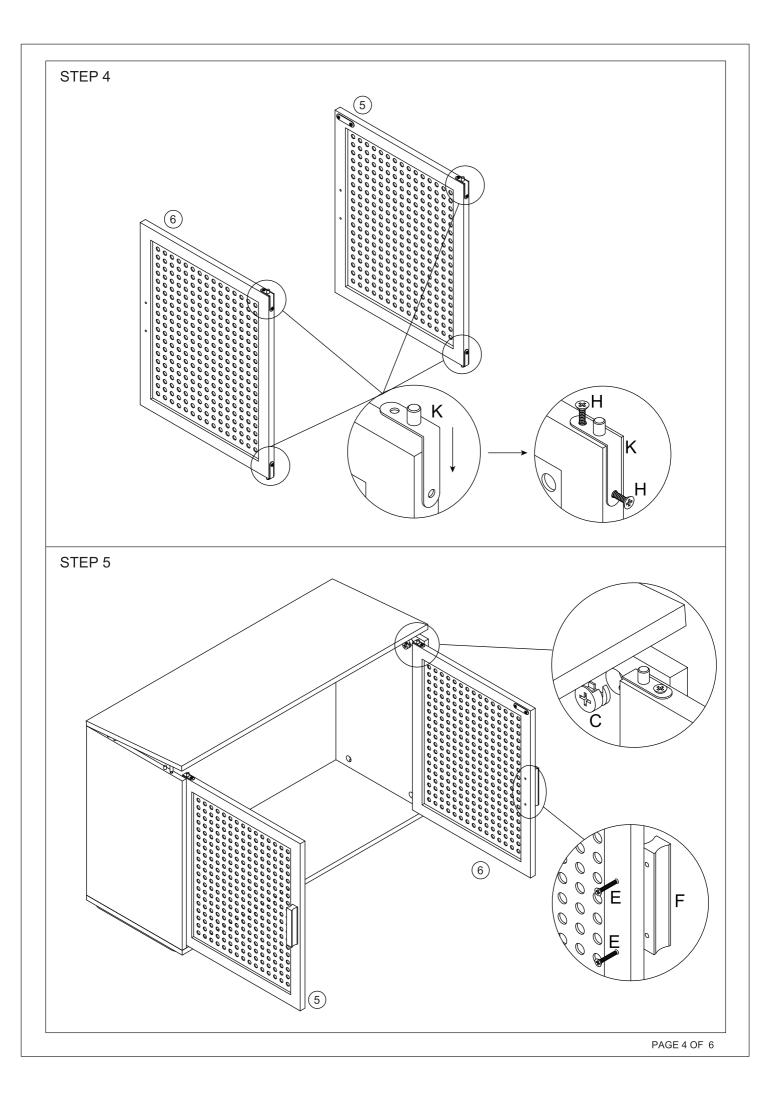

### 1 Hardware List

|            | Α | 6x30mm  | 8pcs |                | В |         | 8pcs |                | С |         | 8pcs |
|------------|---|---------|------|----------------|---|---------|------|----------------|---|---------|------|
| * DITTED   | D | M3x12mm | 6pcs | <b>Alimini</b> | E | M4x30mm | 4pcs |                | F |         | 2pcs |
| <b>(a)</b> | G |         | 4pcs | <b>S</b>       | Н | M3x18mm | 8pcs |                | I |         | 2pcs |
| 0          | J |         | 4pcs |                | K |         | 4pcs | (S) Management | L | M4x40mm | 6pcs |
|            | М |         | 2pcs |                |   |         |      |                |   |         |      |