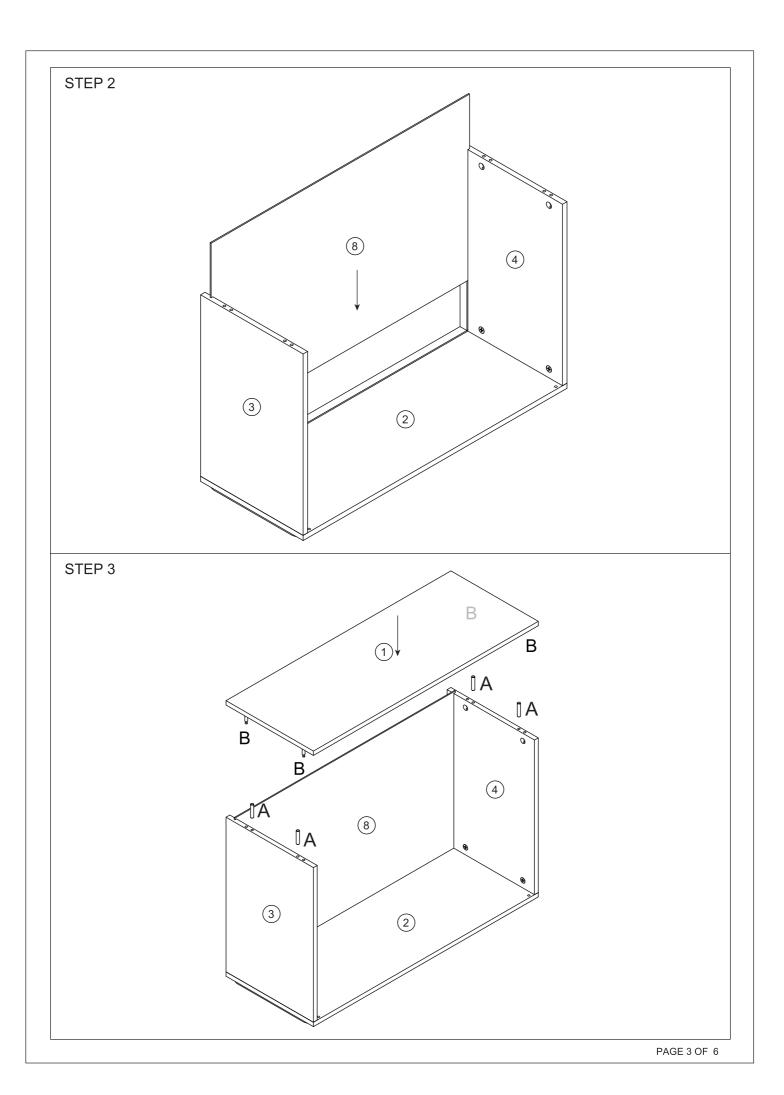

### 1 Hardware List

|            | Α | 6x30mm  | 8pcs |                | В |         | 8pcs |                | С |         | 8pcs |
|------------|---|---------|------|----------------|---|---------|------|----------------|---|---------|------|
| * DITTED   | D | M3x12mm | 6pcs | <b>Alimini</b> | E | M4x30mm | 4pcs |                | F |         | 2pcs |
| <b>(a)</b> | G |         | 4pcs | <b>S</b>       | Н | M3x18mm | 8pcs |                | I |         | 2pcs |
| 0          | J |         | 4pcs |                | K |         | 4pcs | (S) Management | L | M4x40mm | 6pcs |
|            | М |         | 2pcs |                |   |         |      |                |   |         |      |