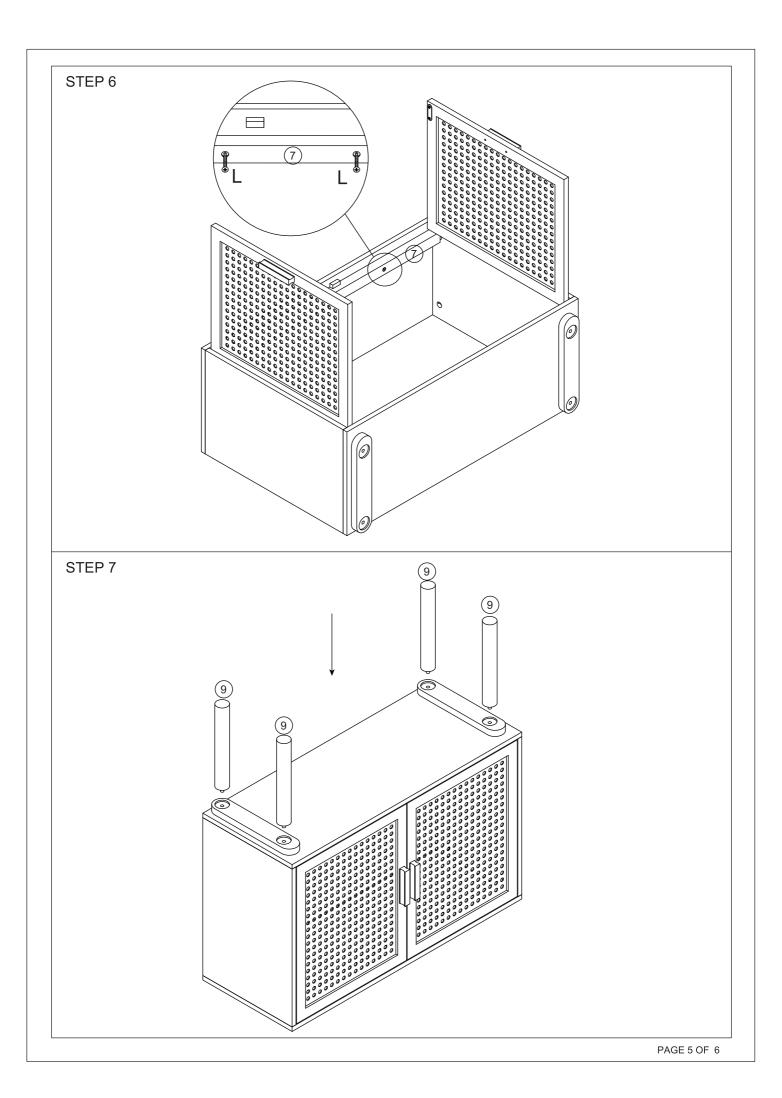

### 1 Hardware List

|            | Α | 6x30mm  | 8pcs |                | В |         | 8pcs |                | С |         | 8pcs |
|------------|---|---------|------|----------------|---|---------|------|----------------|---|---------|------|
| * DITTED   | D | M3x12mm | 6pcs | <b>Alimini</b> | E | M4x30mm | 4pcs |                | F |         | 2pcs |
| <b>(a)</b> | G |         | 4pcs | <b>S</b>       | Н | M3x18mm | 8pcs |                | I |         | 2pcs |
| 0          | J |         | 4pcs |                | K |         | 4pcs | (S) Management | L | M4x40mm | 6pcs |
|            | М |         | 2pcs |                |   |         |      |                |   |         |      |