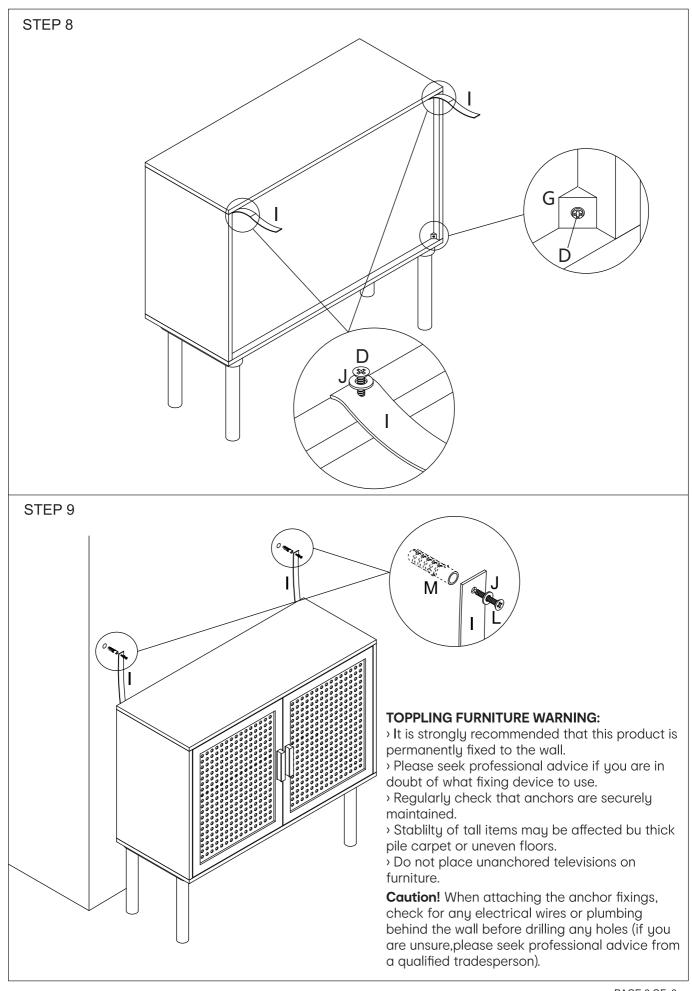

#### **WARNING:**

DO NOT STAND OR SIT ON THIS ITEM. DO NOT USE UNTIL ALL SCREWS ARE FIRMLY SECURED. USE ONLY ON A FLAT SURFACE. ADULT ASS EMBLY REQUIRED. FAILURE TO FOLLOW THESE WARNINGS COULD RESULT IN SERIOUS INJURY. MAXIMUM SAFE LOAD: 20KGS FOR TOP PANEL,10KGS FOR SHELF.

### 1 Hardware List

|            | Α | 6x30mm  | 8pcs |                | В |         | 8pcs |                | С |         | 8pcs |
|------------|---|---------|------|----------------|---|---------|------|----------------|---|---------|------|
| * DITTED   | D | M3x12mm | 6pcs | <b>Alimini</b> | E | M4x30mm | 4pcs |                | F |         | 2pcs |
| <b>(a)</b> | G |         | 4pcs | <b>S</b>       | Н | M3x18mm | 8pcs |                | I |         | 2pcs |
| 0          | J |         | 4pcs |                | K |         | 4pcs | (S) Management | L | M4x40mm | 6pcs |
|            | М |         | 2pcs |                |   |         |      |                |   |         |      |