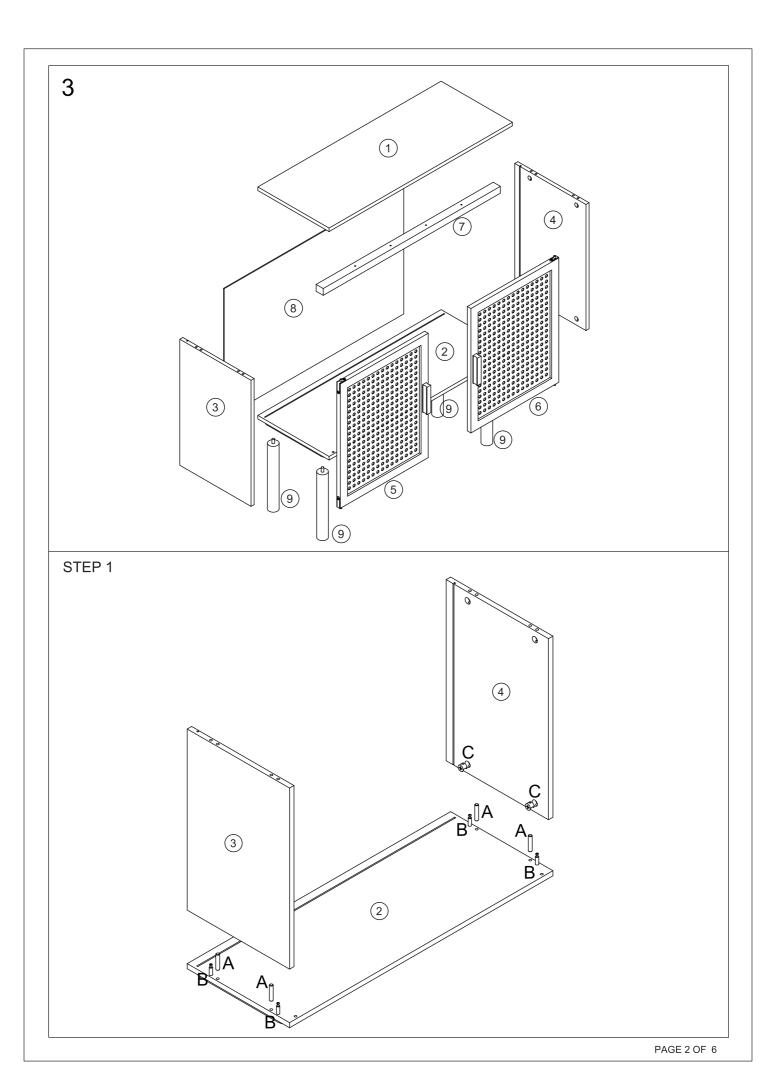

### 1 Hardware List

|            | Α | 6x30mm  | 8pcs |                | В |         | 8pcs |                | С |         | 8pcs |
|------------|---|---------|------|----------------|---|---------|------|----------------|---|---------|------|
| * DITTED   | D | M3x12mm | 6pcs | <b>Alimini</b> | E | M4x30mm | 4pcs |                | F |         | 2pcs |
| <b>(a)</b> | G |         | 4pcs | <b>S</b>       | Н | M3x18mm | 8pcs |                | I |         | 2pcs |
| 0          | J |         | 4pcs |                | K |         | 4pcs | (S) Management | L | M4x40mm | 6pcs |
|            | М |         | 2pcs |                |   |         |      |                |   |         |      |