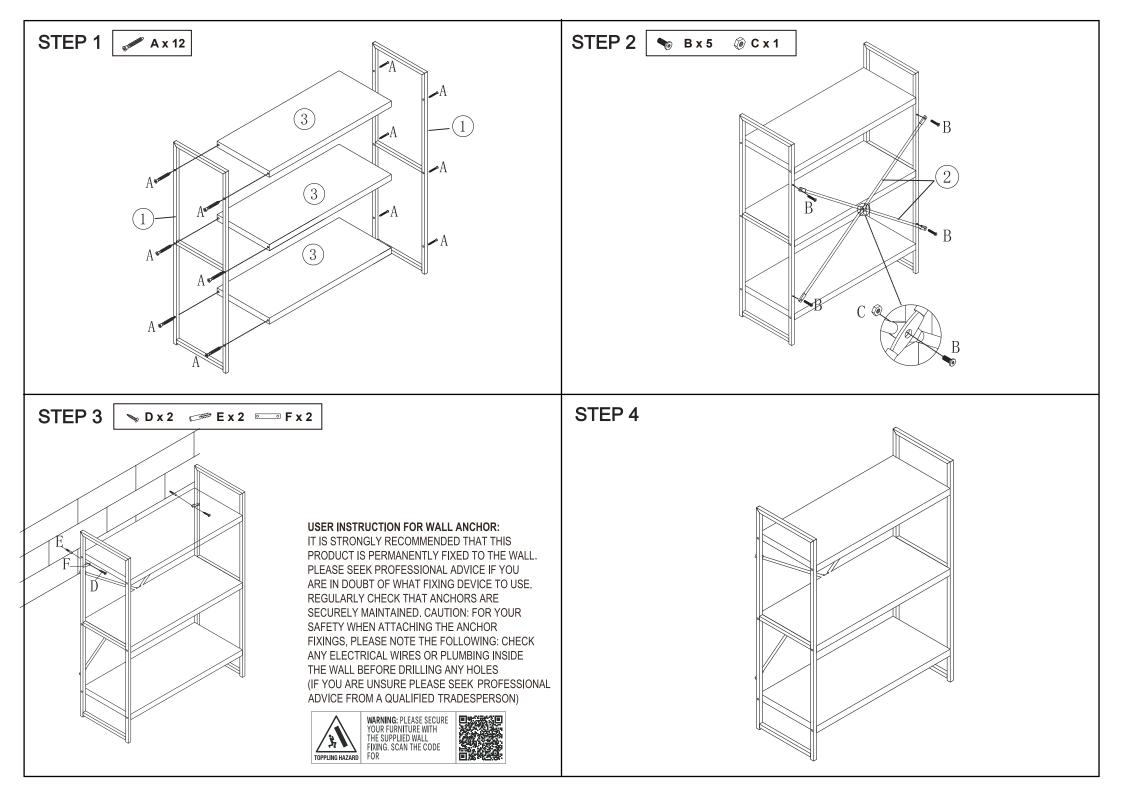

## **Assembly Instructions** 43109050 BLAKE 3 TIER BOOKSHELF

## CARE INSTRUCTIONS:

WIPE CLEAN WITH A DAMP OR DRY CLOTH. DO NOT USE ABRASIVE MATERIALS AND SOLVENTS. KEEP AWAY FROM WATER AND DIRECT SUNLIGHT. STORE IN A DRY PLACE. FOR INDOOR AND DOMESTIC USE ONLY.

## WARNING:

DO NOT SIT OR STAND ON THIS TABLE. DO NOT DRAG OR KNOCK THE TABLE. DO NOT USE THIS TABLE UNLESS ALL BOLTS AND SCREWS ARE FIRMLY SECURED. THIS PACKAGE CONTAINS SMALL PARTS AND SHARP POINTS. KEEP AWAY FROM CHILDREN AND BABIES. ADULT ASSEMBLY REQUIRED. USE ONLY ON A FLAT SURFACE. FAILURE TO FOLLOW THESE WARNINGS COULD IN SERIOUS INJURY. A MILD ODOUR MAY BE PRESENT WHEN FIRST OPENING THIS CARTON. SIMPLY ALLOW TO AIR OUTSIDE AND THIS WILL FADE.

## MAXIMUM SAFE LOAD: 12KG FOR EACH LAYER.