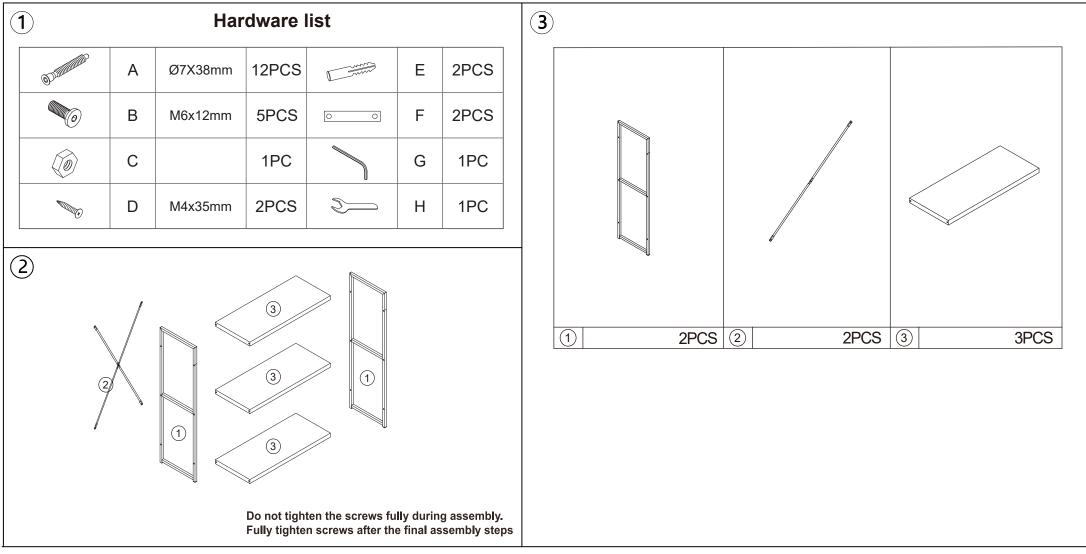

## **Assembly Instructions** 43109050 BLAKE 3 TIER BOOKSHELF

## CARE INSTRUCTIONS:

WIPE CLEAN WITH A DAMP OR DRY CLOTH. DO NOT USE ABRASIVE MATERIALS AND SOLVENTS. KEEP AWAY FROM WATER AND DIRECT SUNLIGHT. STORE IN A DRY PLACE. FOR INDOOR AND DOMESTIC USE ONLY.

## WARNING:

DO NOT SIT OR STAND ON THIS TABLE. DO NOT DRAG OR KNOCK THE TABLE. DO NOT USE THIS TABLE UNLESS ALL BOLTS AND SCREWS ARE FIRMLY SECURED. THIS PACKAGE CONTAINS SMALL PARTS AND SHARP POINTS. KEEP AWAY FROM CHILDREN AND BABIES. ADULT ASSEMBLY REQUIRED. USE ONLY ON A FLAT SURFACE. FAILURE TO FOLLOW THESE WARNINGS COULD IN SERIOUS INJURY. A MILD ODOUR MAY BE PRESENT WHEN FIRST OPENING THIS CARTON. SIMPLY ALLOW TO AIR OUTSIDE AND THIS WILL FADE.

## MAXIMUM SAFE LOAD: 12KG FOR EACH LAYER.