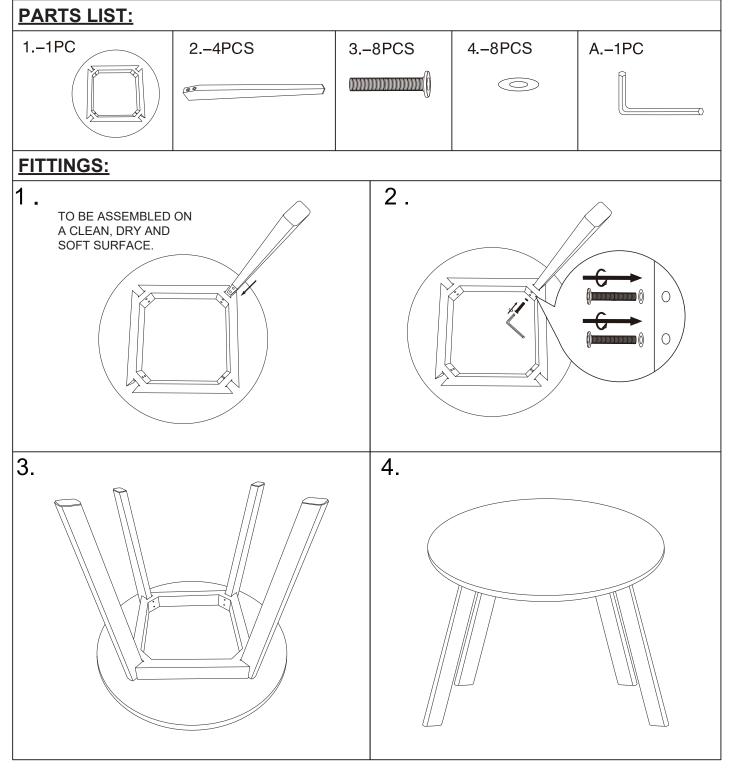

## ASSEMBLY INSTRUCTIONS

PLEASE READ INSTRUCTIONS CAREFULLY. BE SURE YOU HAVE ALL PARTS BEFORE YOU BEGIN TO ASSEMBLE. ASSEMBLE FURNITURE ON A CLEAN, FLAT SURFACE SUCH AS CARPET TO AVOID SCRATCHING. PLEASE ASSEMBLE USING HEX KEY(INCLUDED).

## ATTENTION:

TO ENSURE EASY ASSEMBLY WE ADVISE ALL FITTINGS BE PARTIALLY TIGHTENED DURING THE INITIAL ASSEMBLY. ONCE THE PRODUCT IS ASSEMBLED, ALL FITTLINGS SHOULD BE TIGHTENTED. WE RECOMMEND A PERIODIC CHECK ON ALL FIXING POINTS TO MAKE SURE THEY REMAIN FULLY TIGHTENED.