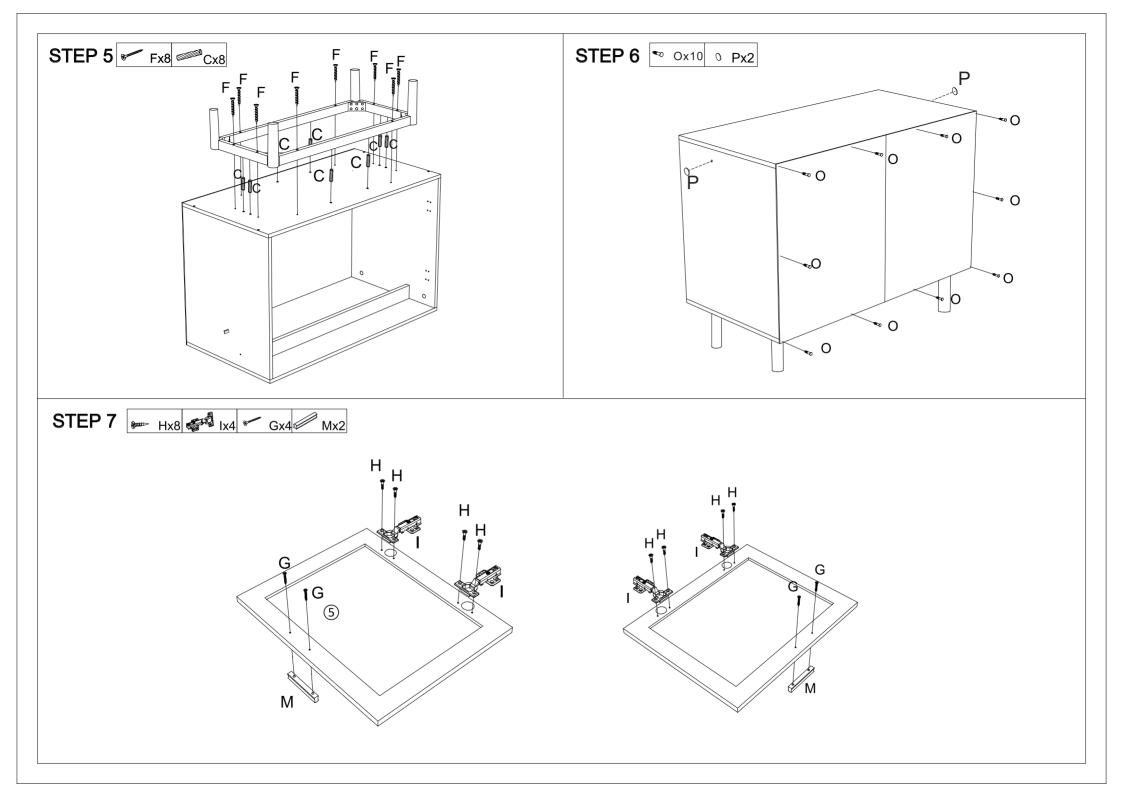

| K |         | 8PCS  |
|               |                       | С |         | 20PCS | Ø            | L |         | 8PCS  |
|               | (8) management        | D | M4X35mm | 6PCS  |              | М |         | 2PCS  |
|               | 8 - management        | Е | M4X25mm | 16PCS | <b>A</b>     | Ν |         | 1PC   |
|               |                       | F | M4X55mm | 11PCS | <b>\$</b>    | 0 |         | 10PCS |
|               | (8) - Innonman        | G | M4X30mm | 4PCS  | 0            | Ρ |         | 2PCS  |
|               | (former )             | Н | M4X12mm | 24PCS |              | Q | M4X12mm | 2PCS  |
|               | <b>S</b> <sup>4</sup> | Ι |         | 4PCS  | <b>~ 0 ~</b> | R | M4X35mm | 2PCS  |



Fully tighten screws after the final assembly steps