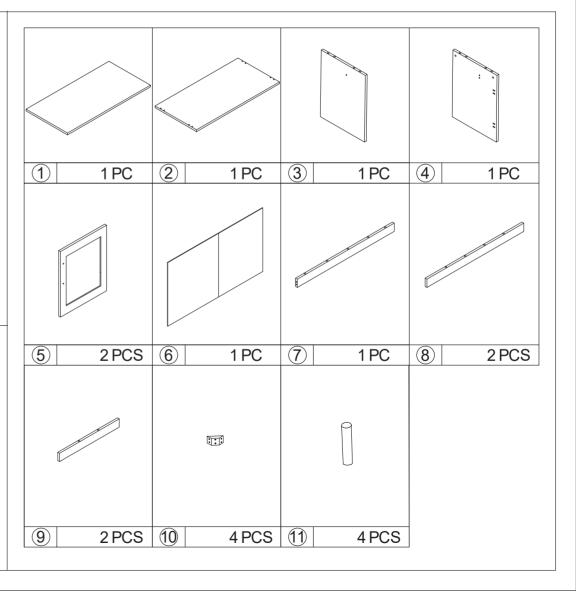

MAXIMUM SAFE LOAD: 12KG FOR TOP, 20KG FOR BOTTOM.

| Hardware list |                       |   |         |       |              |   |         |       |
|---------------|-----------------------|---|---------|-------|--------------|---|---------|-------|
|               | and the               | А |         | 4PCS  |              | J | M6X55mm | 8PCS  |
|               | XX                    | В |         | 4PCS  | 0            | K |         | 8PCS  |
|               |                       | С |         | 20PCS | Ø            | L |         | 8PCS  |
|               | (8) management        | D | M4X35mm | 6PCS  |              | М |         | 2PCS  |
|               | 8 - management        | Е | M4X25mm | 16PCS | <b>A</b>     | Ν |         | 1PC   |
|               |                       | F | M4X55mm | 11PCS | <b>\$</b>    | 0 |         | 10PCS |
|               | (8) - Innonman        | G | M4X30mm | 4PCS  | 0            | Ρ |         | 2PCS  |
|               | (former )             | Н | M4X12mm | 24PCS |              | Q | M4X12mm | 2PCS  |
|               | <b>S</b> <sup>4</sup> | Ι |         | 4PCS  | <b>~ 0 ~</b> | R | M4X35mm | 2PCS  |