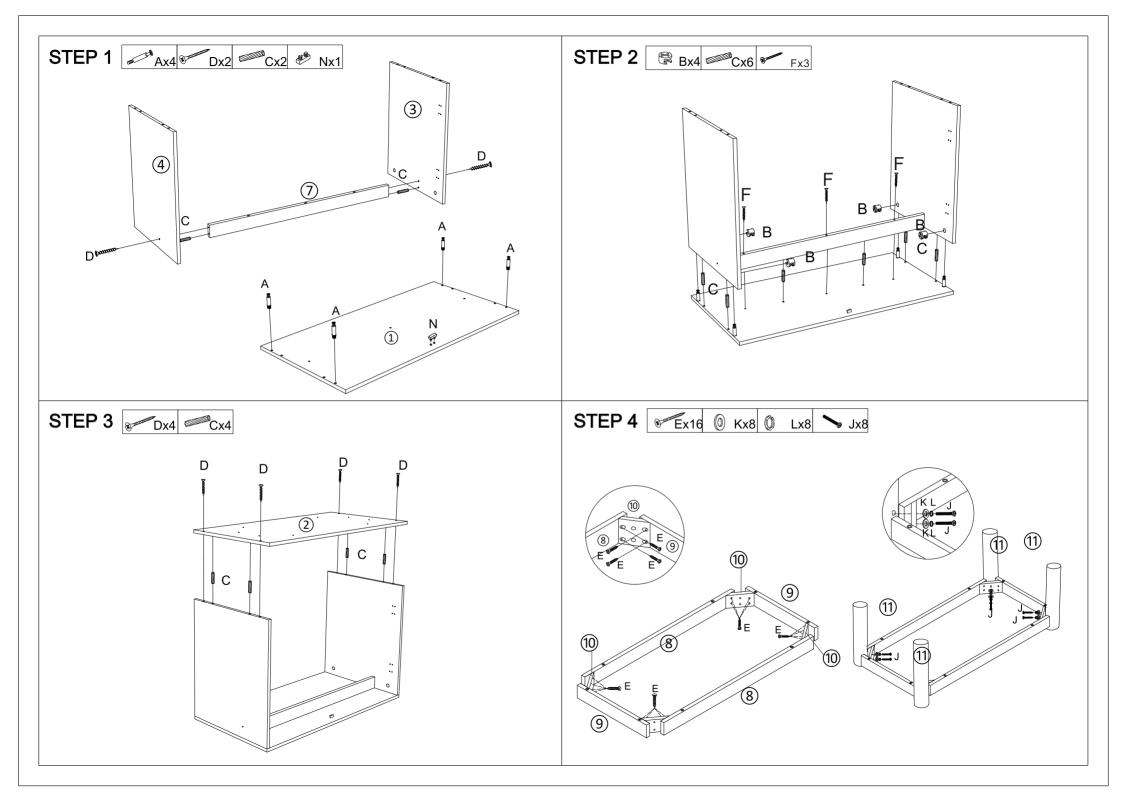

| K |         | 8PCS  |
|               |                       | С |         | 20PCS | Ø            | L |         | 8PCS  |
|               | (8) management        | D | M4X35mm | 6PCS  |              | М |         | 2PCS  |
|               | 8 - management        | Е | M4X25mm | 16PCS | <b>A</b>     | Ν |         | 1PC   |
|               |                       | F | M4X55mm | 11PCS | <b>\$</b>    | 0 |         | 10PCS |
|               | (8) - Innonman        | G | M4X30mm | 4PCS  | 0            | Ρ |         | 2PCS  |
|               | (former )             | Н | M4X12mm | 24PCS |              | Q | M4X12mm | 2PCS  |
|               | <b>S</b> <sup>4</sup> | Ι |         | 4PCS  | <b>~ 0 ~</b> | R | M4X35mm | 2PCS  |



Fully tighten screws after the final assembly steps