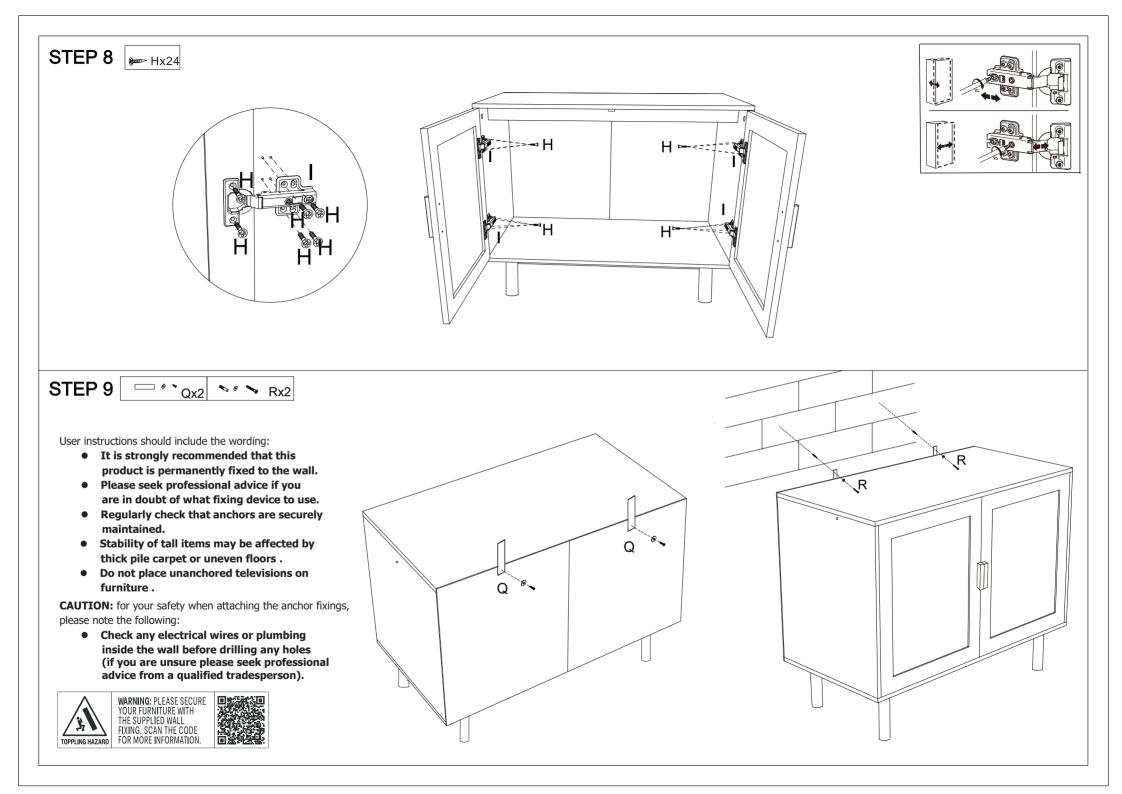

MAXIMUM SAFE LOAD: 12KG FOR TOP, 20KG FOR BOTTOM.

| Hardware list |                       |   |         |       |              |   |         |       |
|---------------|-----------------------|---|---------|-------|--------------|---|---------|-------|
|               | and the               | А |         | 4PCS  |              | J | M6X55mm | 8PCS  |
|               | XX                    | В |         | 4PCS  | 0            | K |         | 8PCS  |
|               |                       | С |         | 20PCS | Ø            | L |         | 8PCS  |
|               | (8) management        | D | M4X35mm | 6PCS  |              | М |         | 2PCS  |
|               | 8 - management        | Е | M4X25mm | 16PCS | <b>A</b>     | Ν |         | 1PC   |
|               |                       | F | M4X55mm | 11PCS | <b>\$</b>    | 0 |         | 10PCS |
|               | (8) - Innonman        | G | M4X30mm | 4PCS  | 0            | Ρ |         | 2PCS  |
|               | (former )             | Н | M4X12mm | 24PCS |              | Q | M4X12mm | 2PCS  |
|               | <b>S</b> <sup>4</sup> | Ι |         | 4PCS  | <b>~ 0 ~</b> | R | M4X35mm | 2PCS  |