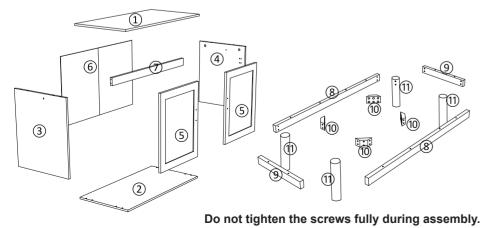

| XX                    | В |         | 4PCS  | 0            | K |         | 8PCS  |
|               |                       | С |         | 20PCS | Ø            | L |         | 8PCS  |
|               | (8) management        | D | M4X35mm | 6PCS  |              | М |         | 2PCS  |
|               | 8 - management        | Е | M4X25mm | 16PCS | <b>A</b>     | Ν |         | 1PC   |
|               |                       | F | M4X55mm | 11PCS | <b>\$</b>    | 0 |         | 10PCS |
|               | (8) - Innonman        | G | M4X30mm | 4PCS  | 0            | Ρ |         | 2PCS  |
|               | (former )             | Н | M4X12mm | 24PCS |              | Q | M4X12mm | 2PCS  |
|               | <b>S</b> <sup>4</sup> | Ι |         | 4PCS  | <b>~ 0 ~</b> | R | M4X35mm | 2PCS  |



Fully tighten screws after the final assembly steps