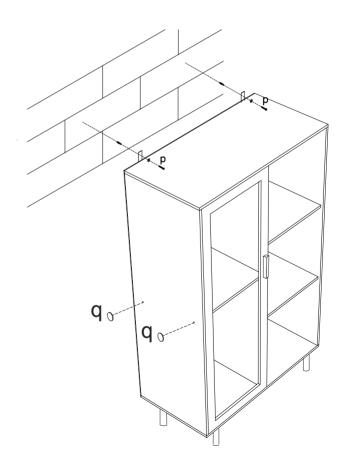

**CAUTION:** for your safety when attaching the anchor fixings, please note the following:

 Check any electrical wires or plumbing inside the wall before drilling any holes (if you are unsure please seek professional advice from a qualified tradesperson).

WARNING: PLEASE SECURE YOUR FURNITURE WITH THE SUPPLIED WALL FIXING. SCAN THE CODE FOR MORE INFORMATION.