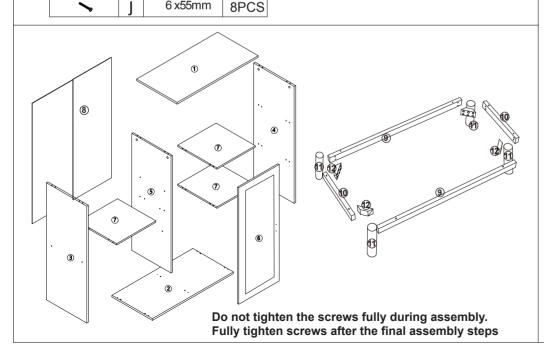

## MAXIMUM SAFE LOAD: 12KG FOR TOP, 8KG FOR EACH LAYER.

| Hardware list |   |          |       |           |   |        |      |
|---------------|---|----------|-------|-----------|---|--------|------|
|               | а | 6x35mm   | 6PCS  | 0         | k |        | 8PCS |
| <b>®</b>      | b | 15x9.5mm | 6PCS  | 0         |   |        | 8PCS |
|               | С | 6x30mm   | 32PCS |           | m |        | 1PC  |
| Samuel Se     | d | 4x55mm   | 8PCS  |           | n |        | 3PCS |
|               | е | 4x36mm   | 18PCS |           | 0 | 4x12mm | 2PCS |
|               | f | 4x30mm   | 2PCS  | <b>00</b> | q | 4x35mm | 2PCS |
|               | g | 4x25mm   | 16PCS | 0         | q |        | 6PCS |
|               | h | 4x12mm   | 18PCS | 9         | r |        | 2PCS |
| <b>S</b>      | i | 2x16mm   | 18PCS |           |   |        |      |
|               |   |          |       |           |   |        |      |