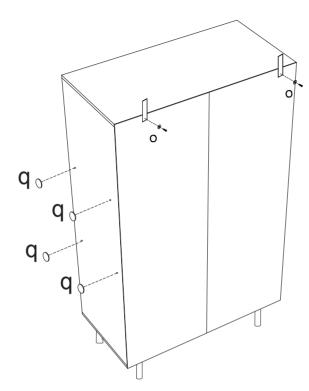

## MAXIMUM SAFE LOAD: 12KG FOR TOP, 8KG FOR EACH LAYER.

| Hardware list |   |          |       |           |   |        |      |
|---------------|---|----------|-------|-----------|---|--------|------|
|               | а | 6x35mm   | 6PCS  | 0         | k |        | 8PCS |
| <b>®</b>      | b | 15x9.5mm | 6PCS  | 0         |   |        | 8PCS |
|               | С | 6x30mm   | 32PCS |           | m |        | 1PC  |
| Samuel Se     | d | 4x55mm   | 8PCS  |           | n |        | 3PCS |
|               | е | 4x36mm   | 18PCS |           | 0 | 4x12mm | 2PCS |
|               | f | 4x30mm   | 2PCS  | <b>00</b> | q | 4x35mm | 2PCS |
|               | g | 4x25mm   | 16PCS | 0         | q |        | 6PCS |
|               | h | 4x12mm   | 18PCS | 9         | r |        | 2PCS |
| <b>S</b>      | i | 2x16mm   | 18PCS |           |   |        |      |
|               |   |          |       |           |   |        |      |