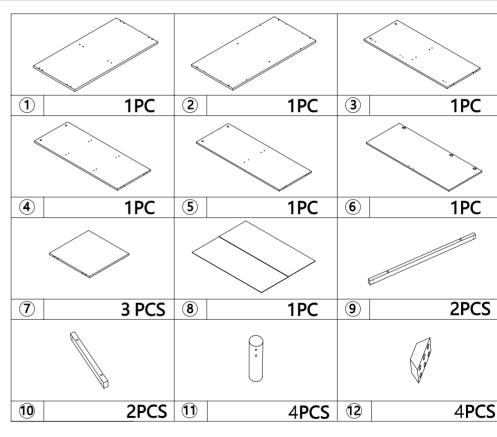

## MAXIMUM SAFE LOAD: 12KG FOR TOP, 8KG FOR EACH LAYER.

| Hardware list |   |          |       |           |   |        |      |
|---------------|---|----------|-------|-----------|---|--------|------|
|               | а | 6x35mm   | 6PCS  | 0         | k |        | 8PCS |
| <b>®</b>      | b | 15x9.5mm | 6PCS  | 0         |   |        | 8PCS |
|               | С | 6x30mm   | 32PCS |           | m |        | 1PC  |
| Samuel Se     | d | 4x55mm   | 8PCS  |           | n |        | 3PCS |
|               | е | 4x36mm   | 18PCS |           | 0 | 4x12mm | 2PCS |
|               | f | 4x30mm   | 2PCS  | <b>00</b> | q | 4x35mm | 2PCS |
|               | g | 4x25mm   | 16PCS | 0         | q |        | 6PCS |
|               | h | 4x12mm   | 18PCS | 9         | r |        | 2PCS |
| <b>S</b>      | i | 2x16mm   | 18PCS |           |   |        |      |
|               |   |          |       |           |   |        |      |