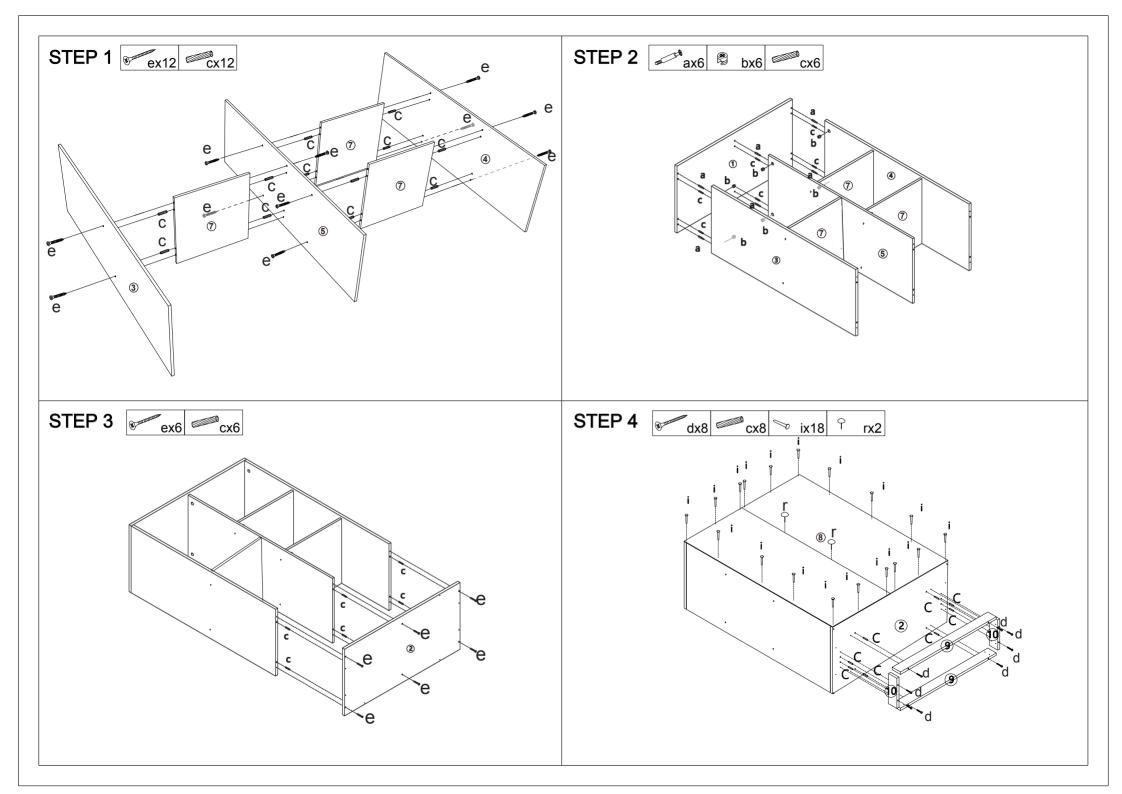

## MAXIMUM SAFE LOAD: 12KG FOR TOP, 8KG FOR EACH LAYER.

| Hardware list |   |          |       |           |   |        |      |
|---------------|---|----------|-------|-----------|---|--------|------|
|               | а | 6x35mm   | 6PCS  | 0         | k |        | 8PCS |
| <b>®</b>      | b | 15x9.5mm | 6PCS  | 0         |   |        | 8PCS |
|               | С | 6x30mm   | 32PCS |           | m |        | 1PC  |
| Samuel Se     | d | 4x55mm   | 8PCS  |           | n |        | 3PCS |
|               | е | 4x36mm   | 18PCS |           | 0 | 4x12mm | 2PCS |
|               | f | 4x30mm   | 2PCS  | <b>00</b> | q | 4x35mm | 2PCS |
|               | g | 4x25mm   | 16PCS | 0         | q |        | 6PCS |
|               | h | 4x12mm   | 18PCS | 9         | r |        | 2PCS |
| <b>S</b>      | i | 2x16mm   | 18PCS |           |   |        |      |
|               |   |          |       |           |   |        |      |