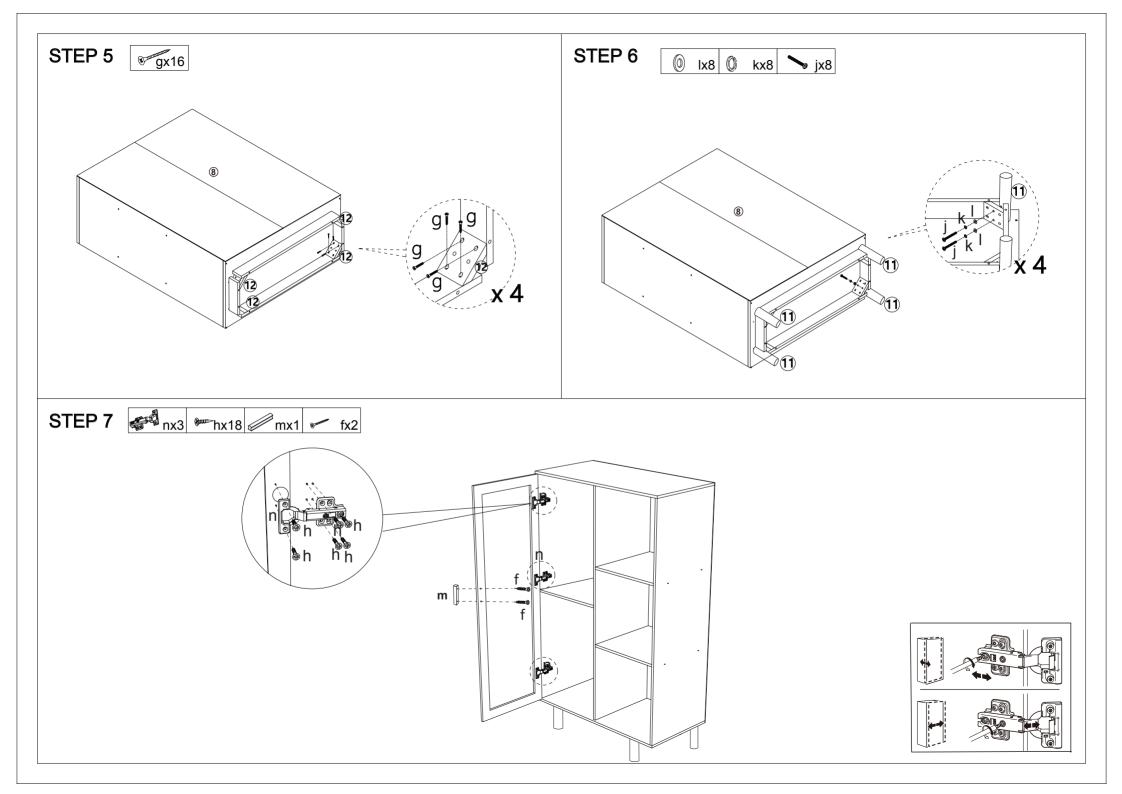

## MAXIMUM SAFE LOAD: 12KG FOR TOP, 8KG FOR EACH LAYER.

| Hardware list |   |          |       |           |   |        |      |
|---------------|---|----------|-------|-----------|---|--------|------|
|               | а | 6x35mm   | 6PCS  | 0         | k |        | 8PCS |
| <b>®</b>      | b | 15x9.5mm | 6PCS  | 0         |   |        | 8PCS |
|               | С | 6x30mm   | 32PCS |           | m |        | 1PC  |
| Samuel Se     | d | 4x55mm   | 8PCS  |           | n |        | 3PCS |
|               | е | 4x36mm   | 18PCS |           | 0 | 4x12mm | 2PCS |
|               | f | 4x30mm   | 2PCS  | <b>00</b> | q | 4x35mm | 2PCS |
|               | g | 4x25mm   | 16PCS | 0         | q |        | 6PCS |
|               | h | 4x12mm   | 18PCS | 9         | r |        | 2PCS |
| <b>S</b>      | i | 2x16mm   | 18PCS |           |   |        |      |
|               |   |          |       |           |   |        |      |