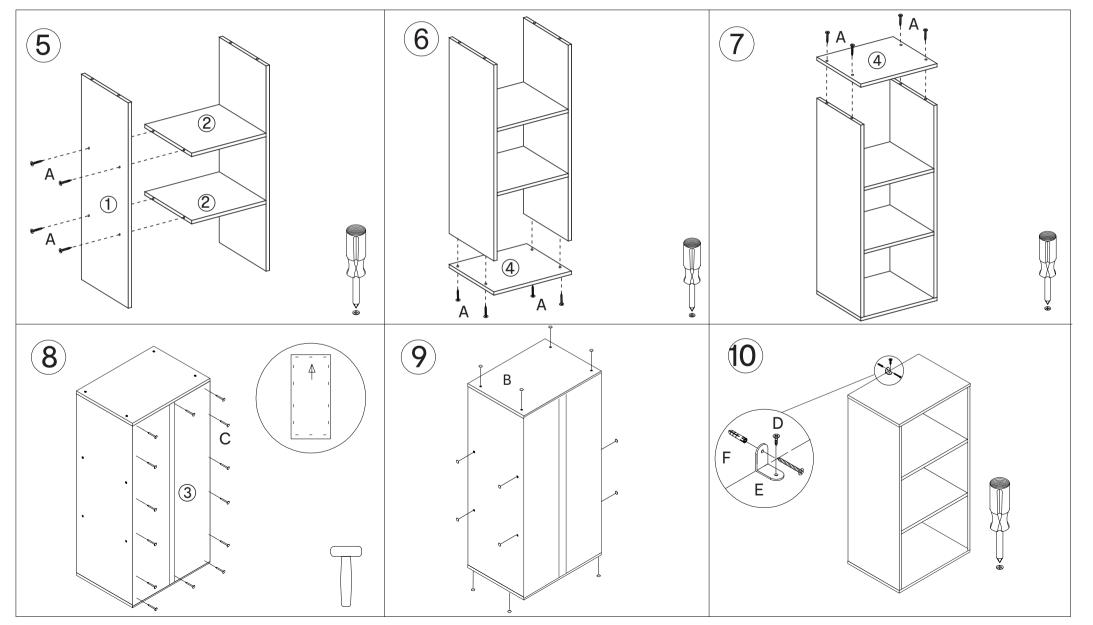

# **Assembly Instruction**

### CARE INSTRUCTIONS:

TO BE ASSEMBLED ON A CLEAN, DRY AND SMOOTH SURFACE. WIPE CLEAN WITH A SOFT DAMP CLOTH. NEVER USE SCOURERS, ABRASIVES OR CHEMICAL SOLVENTS. CHECK AND TIGHTEN ALL PARTS REGULARLY. KEEP AWAY FROM MOISTURE AND DIRECT SUNLIGHT. STORE IN A DRY PLACE. FOR INDOOR USE ONLY.

#### WARNING!

DO NOT LEAN ON THIS UNIT. DO NOT USE THIS UNIT AS A STEP LADDER. ENSURE THIS UNIT IS USED ONLY ON A FLAT SURFACE.DO NOT USE THIS UNIT UNLESS ALL BOLTS AND SCREWS ARE FIRMLY SECURED. DO NOT PLACE HOT ITEMS SUCH AS COFFEE CUPS DIRECTLY ON THE SURFACE OF THIS FURNITURE ITEM. KEEP AWAY FROM CHILDREN AND BABIES. THIS PACKAGE CONTAINS SMALL PARTS AND SHARP POINTS. ADULT ASSEMBLY REQUIRED. A MILD ODOUR MAY BE PRESENT WHEN FIRST OPENING THIS CARTON. SIMPLY ALLOW TO AIR OUTSIDE AND THIS WILL FADE. **MAXIMUM SAFE LOAD: 3KGS FOR EACH SHELF.** 