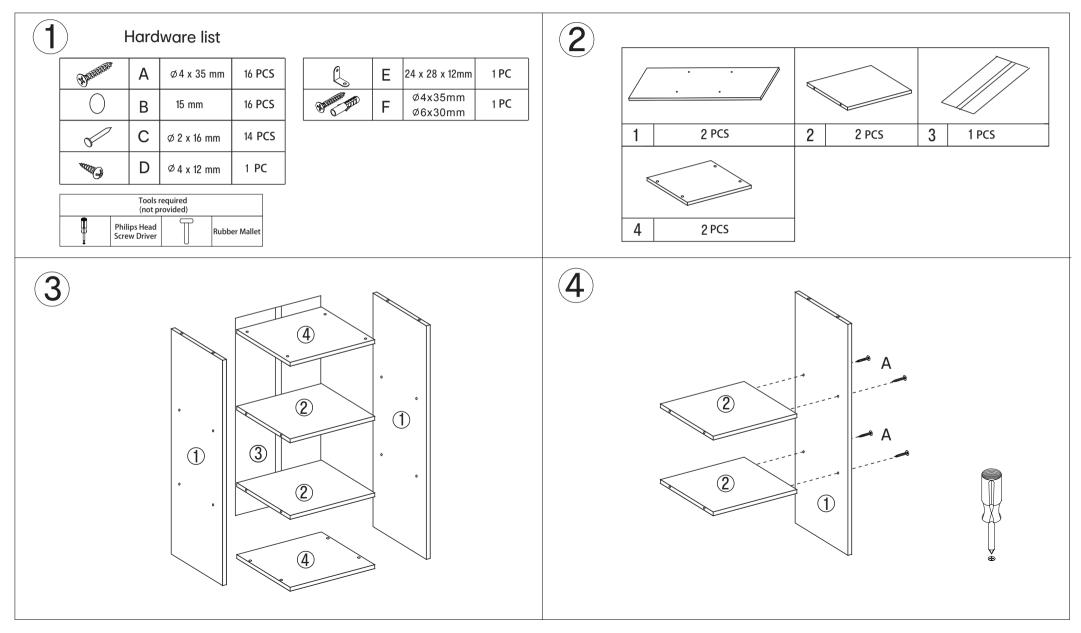

# **Assembly Instruction**

### CARE INSTRUCTIONS:

TO BE ASSEMBLED ON A CLEAN, DRY AND SMOOTH SURFACE. WIPE CLEAN WITH A SOFT DAMP CLOTH. NEVER USE SCOURERS, ABRASIVES OR CHEMICAL SOLVENTS. CHECK AND TIGHTEN ALL PARTS REGULARLY. KEEP AWAY FROM MOISTURE AND DIRECT SUNLIGHT. STORE IN A DRY PLACE. FOR INDOOR USE ONLY. WARNING!

DO NOT LEAN ON THIS UNIT. DO NOT USE THIS UNIT AS A STEP LADDER. ENSURE THIS UNIT IS USED ONLY ON A FLAT SURFACE.DO NOT USE THIS UNIT UNLESS ALL BOLTS AND SCREWS ARE FIRMLY SECURED. DO NOT PLACE HOT ITEMS SUCH AS COFFEE CUPS DIRECTLY ON THE SURFACE OF THIS FURNITURE ITEM. KEEP AWAY FROM CHILDREN AND BABIES. THIS PACKAGE CONTAINS SMALL PARTS AND SHARP POINTS. ADULT ASSEMBLY REQUIRED. A MILD ODOUR MAY BE PRESENT WHEN FIRST OPENING THIS CARTON. SIMPLY ALLOW TO AIR OUTSIDE AND THIS WILL FADE. **MAXIMUM SAFE LOAD: 3KGS FOR EACH SHELF.** 