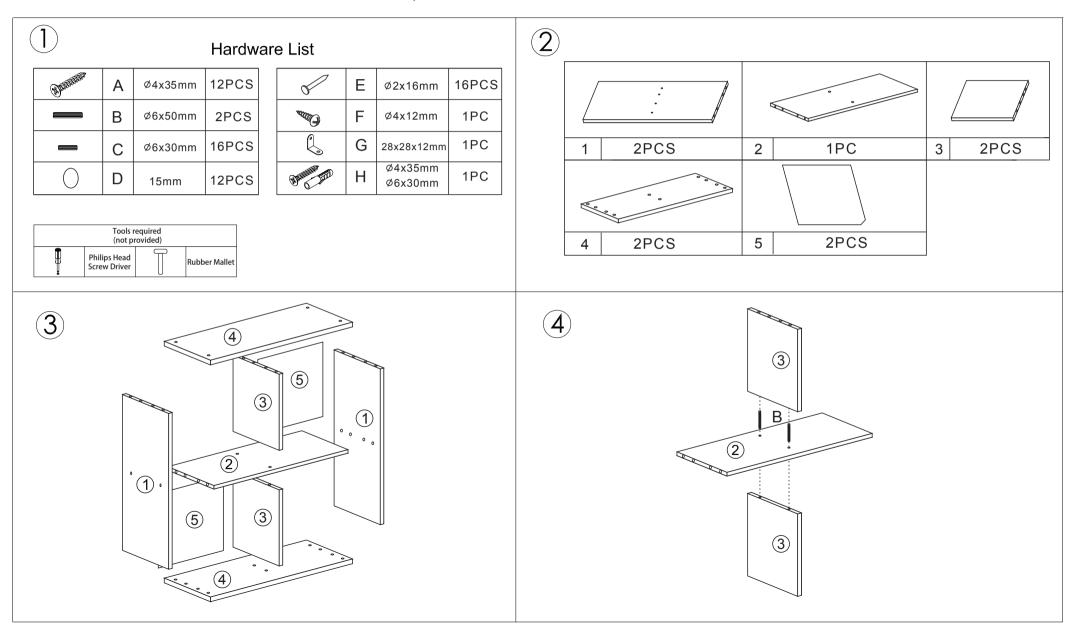

ACE. WIPE CLEAN WITH A SOFT DAMP CLOTH. NEVER USE SCOURERS, ABRASIVES OR CHEMICAL SOLVENTS. CHECK AND TIGHTEN ALL PARTS REGULARLY. KEEP AWAY FROM MOISTURE AND DIRECT SUNLIGHT. STORE IN A DRY PLACE. FOR INDOOR USE ONLY.

### WARNING!

DO NOT STAND, SIT OR LEAN ON THIS UNIT. DO NOT USE THIS UNIT AS A STEP LADDER. ENSURE THIS UNIT IS USED ONLY ON A FLAT SURFACE.DO NOT USE THIS UNIT UNLESS ALL BOLTS AND SCREWS ARE FIRMLY SECURED. DO NOT PLACE HOT ITEMS SUCH AS COFFEE CUPS DIRECTLY ON THE SURFACE OF THIS FURNITURE ITEM. KEEP AWAY FROM CHILDREN AND BABIES. THIS PACKAGE CONTAINS SMALL PARTS AND SHARP POINTS. ADULT ASSEMBLY REQUIRED. A MILD ODOUR MAY BE PRESENT WHEN FIRST OPENING THIS CARTON. SIMPLY ALLOW TO AIR OUTSIDE AND THIS WILL FADE. MAXIMUM SAFE LOAD: 15KGS FOR TOP, 5KGS FOR MIDDLE SHELF.



# **Assembly Instruction**

## **CARE INSTRUCTIONS:**

TO BE ASSEMBLED ON A CLEAN, DRY AND SMOOTH SURFACE. WIPE CLEAN WITH A SOFT DAMP CLOTH. NEVER USE SCOURERS, ABRASIVES OR CHEMICAL SOLVENTS. CHECK AND TIGHTEN ALL PARTS REGULARLY. KEEP AWAY FROM MOISTURE AND DIRECT SUNLIGHT. STORE IN A DRY PLACE. FOR INDOOR USE ONLY.

#### WARNING

DO NOT STAND, SIT OR LEAN ON THIS UNIT. DO NOT USE THIS UNIT AS A STEP LADDER. ENSURE THIS UNIT IS USED ONLY ON A FLAT SURFACE.DO NOT USE THIS UNIT UNLESS ALL BOLTS AND SCREWS ARE FIRMLY SECURED. DO NOT PLACE HOT ITEMS SUCH AS COFFEE CUPS DIRECTLY ON THE SURFACE OF THIS FURNITURE ITEM. KEEP AWAY FROM CHILDREN AND BABIES. THIS PACKAGE CONTAINS SMALL PARTS AND SHARP POINTS. ADULT ASSEMBLY REQUIRED. A MILD ODOUR MAY BE PRESENT WHEN FIRST OPENING THIS CARTON. SI