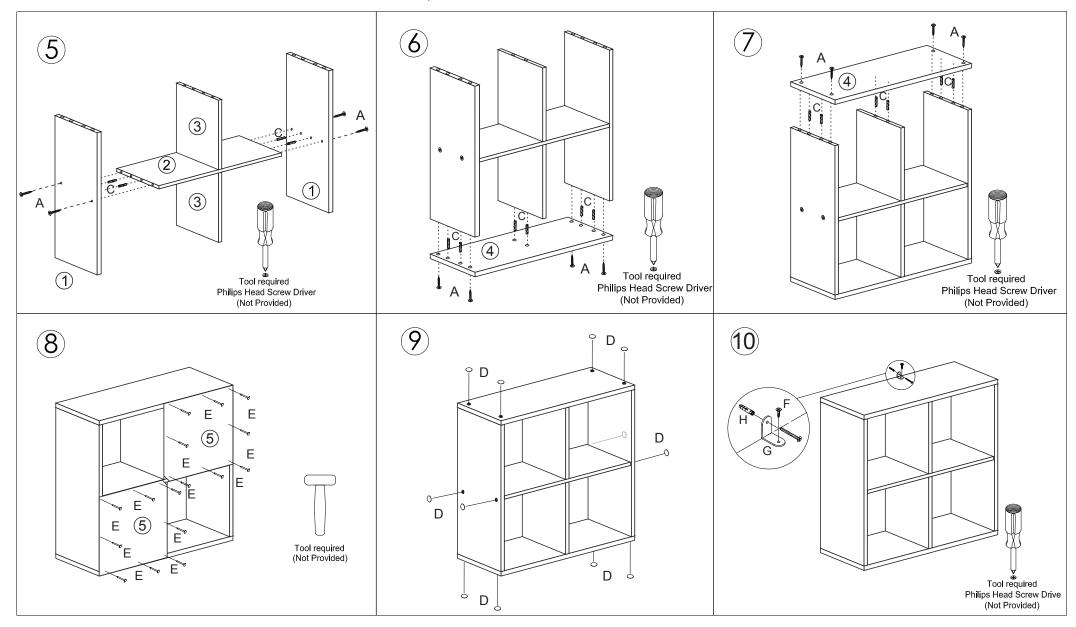

ACE. WIPE CLEAN WITH A SOFT DAMP CLOTH. NEVER USE SCOURERS, ABRASIVES OR CHEMICAL SOLVENTS. CHECK AND TIGHTEN ALL PARTS REGULARLY. KEEP AWAY FROM MOISTURE AND DIRECT SUNLIGHT. STORE IN A DRY PLACE. FOR INDOOR USE ONLY.

#### WARNING

DO NOT STAND, SIT OR LEAN ON THIS UNIT. DO NOT USE THIS UNIT AS A STEP LADDER. ENSURE THIS UNIT IS USED ONLY ON A FLAT SURFACE.DO NOT USE THIS UNIT UNLESS ALL BOLTS AND SCREWS ARE FIRMLY SECURED. DO NOT PLACE HOT ITEMS SUCH AS COFFEE CUPS DIRECTLY ON THE SURFACE OF THIS FURNITURE ITEM. KEEP AWAY FROM CHILDREN AND BABIES. THIS PACKAGE CONTAINS SMALL PARTS AND SHARP POINTS. ADULT ASSEMBLY REQUIRED. A MILD ODOUR MAY BE PRESENT WHEN FIRST OPENING THIS CARTON. SIMPLY ALLOW TO AIR OUTSIDE AND THIS WILL FADE. MAXIMUM SAFE LOAD: 15KGS FOR TOP, 5KGS FOR MIDDLE SHELF.