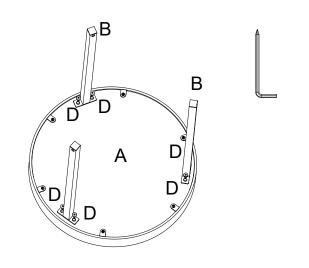

Step 2: Use screws (Part D) to fasten metal legs (Part B) to the board (Part A).

Step 4: Fasten all screws firmly, assembly is now complete.