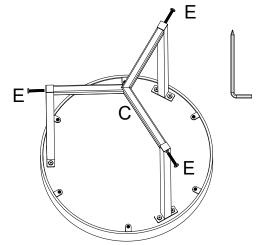

ATTENTION:
DO NOT TIGHTEN THE SCREWS FULLY
DURING ASSEMBLY. FULLY TIGHTEN
SCREWS AFTER THE FINAL ASSEMBLY
STEP.

Step 1: Put board (Part A) on the ground, ensure the side with screw hole is on the top.

Step 3: Put metal frame (Part C) on the top of metal legs (Part B) and use screws (Part E) to fasten them together.