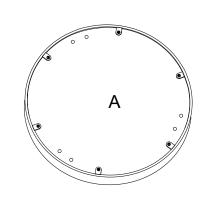

ATTENTION:
DO NOT TIGHTEN THE SCREWS FULLY
DURING ASSEMBLY. FULLY TIGHTEN
SCREWS AFTER THE FINAL ASSEMBLY
STEP.

Step 1: Put board (Part A) on the ground, ensure the side with screw hole is on the top.

Step 3: Put metal frame (Part C) on the top of metal legs (Part B) and use screws (Part E) to fasten them together.