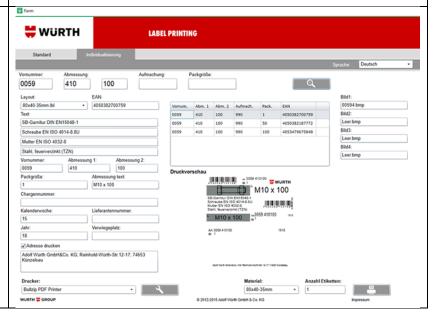

## 3. Manage all your printers remotely via the web

The Control Center in Loftware
NiceLabel Cloud saves you time and
ensures your printers are ready to go.
You can provision printers and update
printer family drivers, manage printer
settings for hundreds of printers and
define role-based controls granting
users access to their local printers.