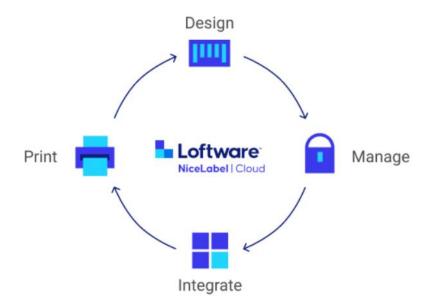

#### The simplest way to design and print labels

Loftware NiceLabel Cloud is the simplest, yet most comprehensive, cloud labeling solution on the market. It helps businesses of all sizes manage labeling, from label design to print and every step in between.

### 1. Easily design barcode labels in minutes

Loftware NiceLabel Cloud includes a built-in label designer that delivers a familiar Microsoft Word-like user experience. You can quickly design professional labels without IT help, no prior knowledge of barcoding or designer training necessary.

# 2. Centrally store your labels and access them from anywhere

Loftware NiceLabel Cloud contains a centralized storage system for all of your labels. Access the latest, up-to-date label templates anytime, anywhere, from a web browser.

## 3. Manage all your printers remotely via the web

The Control Center in Loftware
NiceLabel Cloud saves you time and
ensures your printers are ready to go.
You can provision printers and update
printer family drivers, manage printer
settings for hundreds of printers and
define role-based controls granting
users access to their local printers.

4. Guarantee accuracy by integrating with your product data

Loftware NiceLabel Cloud integrates label printing with your product data, giving you a single source of truth and preventing errors and mislabeling.

5. Easily scale printing across your business

With Loftware NiceLabel Cloud, you can easily extend labeling across departments and also to your business partners including suppliers, contract manufacturers and third-party logistics providers.