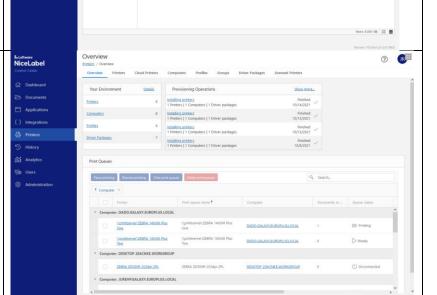

## 3. Manage all your printers remotely via the web

The Control Center in Loftware
NiceLabel Cloud saves you time and
ensures your printers are ready to go.
You can provision printers and update
printer family drivers, manage printer
settings for hundreds of printers and
define role-based controls granting
users access to their local printers.