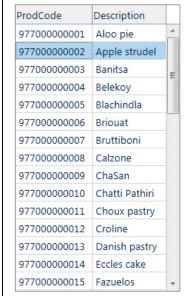

# 2. Centrally store your labels and access them from anywhere

Loftware NiceLabel Cloud contains a centralized storage system for all of your labels. Access the latest, up-to-date label templates anytime, anywhere, from a web browser.