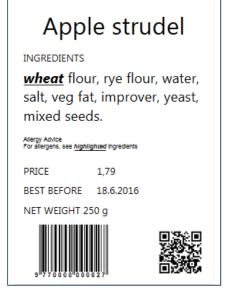

### 1. Easily design barcode labels in minutes

Loftware NiceLabel Cloud includes a built-in label designer that delivers a familiar Microsoft Word-like user experience. You can quickly design professional labels without IT help, no prior knowledge of barcoding or designer training necessary.