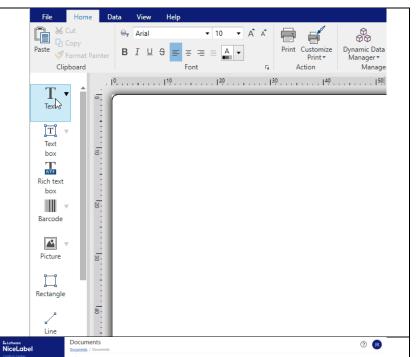

### 1. Easily design barcode labels in minutes

Loftware NiceLabel Cloud includes a built-in label designer that delivers a familiar Microsoft Word-like user experience. You can quickly design professional labels without IT help, no prior knowledge of barcoding or designer training necessary.