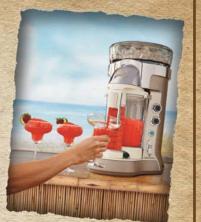

## TO SERVE

Woohoo! The hard work is done (if you can even call that "hard work"). Now it's time to enjoy the fruits of BALI™'s labor.

To serve, simply press your glass or cup against the lever below the Drink Dispenser Spout and hold it there until you have the amount you want.

When you press your glass against the lever, the Remix Channel will spiral into action like a whirlpool, mixing your frozen goodness to perfection. This is normal operation and nothing to be alarmed about. Drinks will only be dispensed when you press the lever underneath the Drink Dispenser Spout.