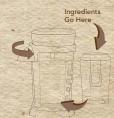

#### 2. ADD INGREDIENTS

Move the Ice Chute to the side and pour your ingredients into the Drink Chamber's top opening. Move the Ice Chute back to center until it locks in place (see reverse side for a yummy recipe to get you started).