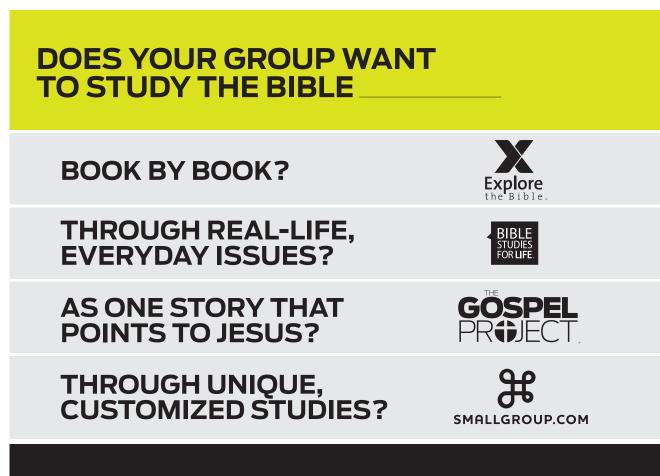

# THE BEST BIBLE STUDY IS THE ONE THAT FITS YOUR GROUP BEST.

k

Every group Bible study should be rooted in Scripture, point people to Jesus, and provide practical application. But choosing a study that fits your groups' learning style and discipleship needs is just as important.

The four questions below will help you find the best fit for each of your adult, student, and kids groups.

NOT SURE? Find more information at LIFEWAY.COM/RIGHTSTUDY or call 800.458.2772.