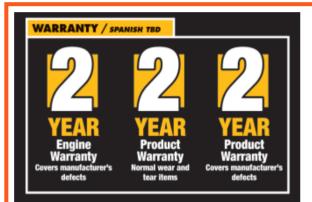

#### Warranty Specifications 2 Year Warranty - Date codes 2008

#### Limited Warranty

- DeWALT pressure washers are <u>warranted for two years</u> from the date of purchase. DeWALT will repair, without charge, any defects due to faulty materials or workmanship.
- This warranty does not cover parts that are damaged through misuse or abuse, or parts which must be replaced from time to time due to normal pressure washer operation.
- Normal wear parts include, but are not limited to, the engine air filter, spark plug, pump valve seals and O rings.
- This warranty does not apply to accessories or damage caused where repairs have been made or attempted by a repair center not authorized by DeWALT.