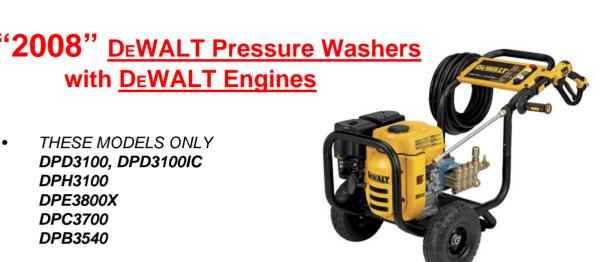

#### Warranty Specifications 2 Year Warranty - Date codes 2008

#### Limited Warranty

- DeWALT pressure washers are <u>warranted for two years</u> from the date of purchase. DeWALT will repair, without charge, any defects due to faulty materials or workmanship.
- This warranty does not cover parts that are damaged through misuse or abuse, or parts which must be replaced from time to time due to normal pressure washer operation.
- Normal wear parts include, but are not limited to, the engine air filter, spark plug, pump valve seals and O rings.
- This warranty does not apply to accessories or damage caused where repairs have been made or attempted by a repair center not authorized by DeWALT.