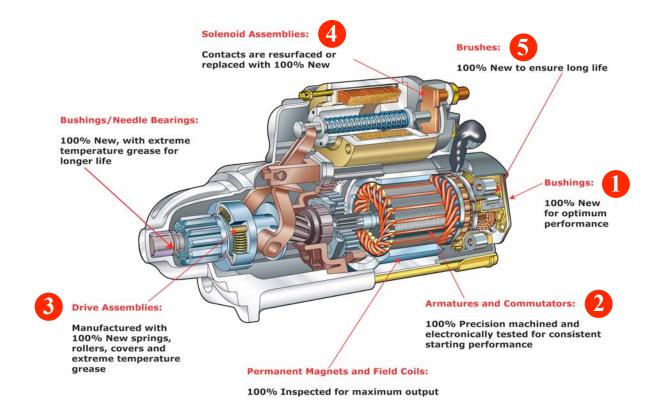

## **Bushings**

#### Feature:

- ➤ 100% New Bushings with extreme temperature grease
- For maximum wear, performance and extended service life