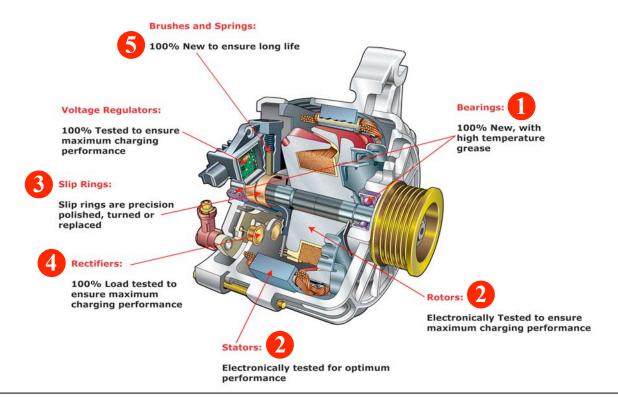

## **Bearings**

#### **Features:**

- ➤ 100% New Electric Motor Quality
- Extreme temperature grease and high temperature double lip seals Benefit:
- ➤ Quiet, vibration-free, long life under extreme operating conditions

# Rotors and Stators

#### Feature:

- Rotors and Stators are electronically tested for maximum output and insulation integrity Benefit:
- > Guaranties maximum output and long service life

## Slip Rings >

#### Feature:

- Slip rings are precision polished, turned or replaced
- Benefit:
  - For maximum brush contact, consistent output and longer life

## Rectifiers

### **Features:**

- Rectifiers 100% tested with the latest test equipment
- > Or replaced with a new rectifier
- All are Press Fit Welded Construction Benefits:
  - Longer life under extreme operating conditions
- > Tester predicts the life of the rectifier

## Brushes

#### Feature:

- All brushes replaced with 100% new high quality brushes **Benefit:**
- Be
  - Extends life and reliability of the Alternator