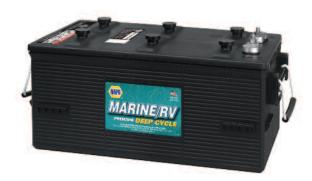

## COMMERCIAL GRADE / RV DEEP CYCLE SPECIAL PURPOSE

- Special design with computer-aided manufacturing for heavy-duty use for commercial marine and large RVs that need plenty of horse power.
- Handles included for convenient installation and transportation.
- Tough reinforced polypropylene case withstands heavy marine/RV service for reliable durability.
- Specifically designed to handle the rigors of long, deep discharges and long, slow recharges.
- Offset 3/8" positive and negative stainless steel stud.
- Full-frame grids enhance efficiency of current flow and resist vibration damage for trouble-free service. There are no sharp grid wires to cause shorts.
- Exclusive, deep-pocket envelope separators virtually eliminate shorting, improve reliability and extend service life. Narrow ribs reduce separator "corrode thru."
- Specially formulated electrolyte uses demineralized water for significantly reduced water loss and gassing.
- Straight-through-the-partition cell connectors shorten current path while increasing starting power delivering more power-per-pound.
- Over 250 quality control checks ensure long life, maximum performance, and a battery you can trust.