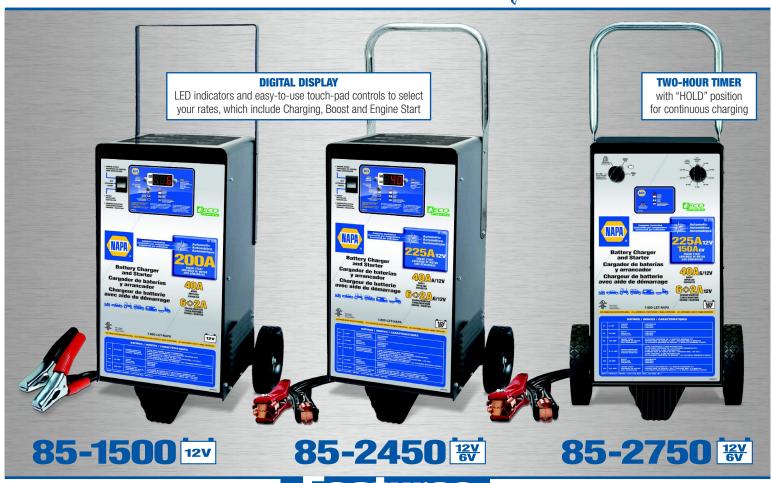

## **Wheel Chargers**

## **Features**

- **FULLY AUTOMATIC** multi-stage charging automatically adjusts amperage rate for faster charging, added precision, safety and extended battery life.
- **COMPUTER CONTROLLED TECHNOLOGY** protects sensitive vehicle electronics.
- REVERSE HOOK-UP DETECTION charger will not operate if clamps are connected in reverse on battery terminals. LED indicator will flash.
- ECO FRIENDLY/ENERGY EFFICIENT meets the highest industry standards for energy efficiency. When the battery is fully charged the charger will enter maintain mode, periodically check battery status and adjust charge rate for optimum efficient energy usage.
- TIMER-CONTROLLED OR CONTINUOUS OPERATION for charging versatility.
- **PROFESSIONAL GRADE DESIGN AND CONSTRUCTION –** built to last.

Faster, Safer, Smarter Charging from NAPA Battery Chargers

**1-800-LET NAPA**