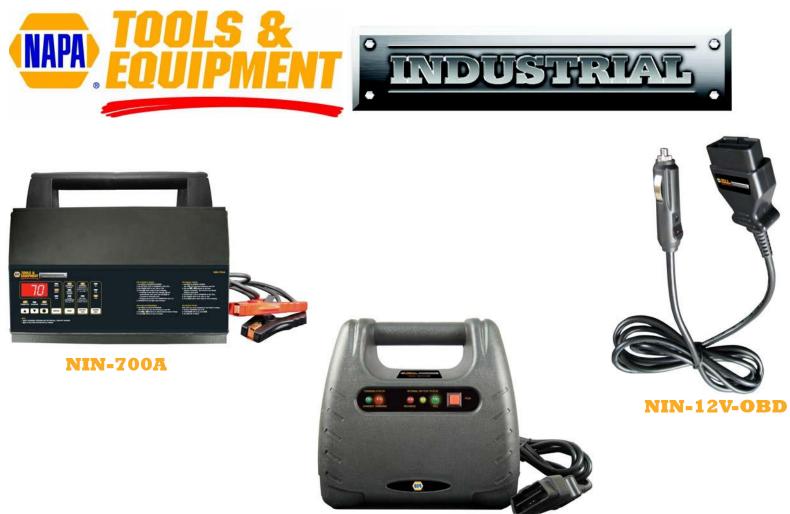

## NIN-700A

#### 70 Amp Power Supply Battery Charger

- Microprocessor Controlled -Faster, Smarter, Safer
- Adjustable power supply with outputs from 13.0-14.8V
- Provides clean power for flash reprogramming
- Digital Volt and Amp Display
- Touch pad control
- Extra long 9" cables & power cord
- Includes mounting brackets to fit above ground lifts

# NIN-12V-OBD

### Memory Saver Adapter Cable

- On Board Diagnostics
  Connector (OBDII) plugs
  directly into vehicle's OBDII
  Port.
- Preserves stored fault codes & programmed electronic settings i.e. clocks, radios, seat positions
- 12V DC Male-to-Male Connector included
- Easy to read Battery Status LEDs
- Extra long 78" length
- Must have for every toolbox