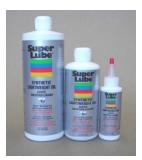

While the information contained herein is believed to be reliable, Synco Chemical Corporation makes no representation as to the reliability of the results the buyer or user will achieve.

| Part No. | Description |
|----------|-------------|
| 52004    | 4 oz Bottle |
| 52008    | 8 oz Bottle |
| 52020    | 1 Pint      |
| 52030    | 1 Quart     |
| 52040    | 1 Gallon    |
| 52050    | 5 Gallon    |
| 52550    | 55 Gallon   |