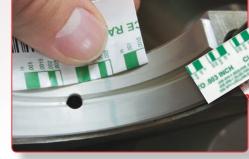

## The fast and accurate way to check bearing clearance.

Made from a special extruded plastic thread with accurately controlled crush properties, Sealed Power® Plastigage® provides a fast and accurate way to check bearing clearances.

©2008 Federal-Mogul Corporation. Sealed Power, and Plastigage are registered trademarks of Federal-Mogul Corporation. All rights reserved. Plastigage is packaged in a calibrated envelope that not only protects the plastic threads, but also serves as a scale to measure the bearing clearance. One package contains enough Plastigage to check both main and connecting rod clearance for one engine.