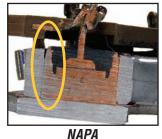

Below are just two of the MANY differences that set NAPA Rotating Electrical apart from the competition:

NAPA starters use a needle bearing to ensure extended service life on your vehicle.

Bearing

Bushing