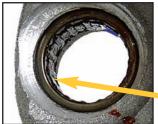

Below are just two of the MANY differences that set NAPA Rotating Electrical apart from the competition:

NAPA starters use a needle bearing to ensure extended service life on your vehicle.

Bearing

Bushing