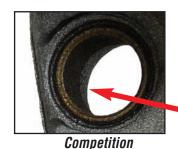

Below are just two of the MANY differences that set NAPA Rotating Electrical apart from the competition:

NAPA starters use a needle bearing to ensure extended service life on your vehicle.

Bearing

Bushing