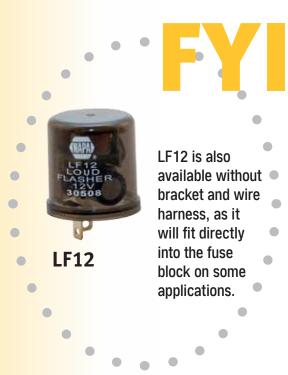

## **Introducing** LF12K

Did you know that a replacement 2 pin flasher is available when a LOUD flasher is required? The NAPA LF12K is a kit with a variable load flasher, bracket and harness. It provides an option to replace some 2 pin and 3 pin type flashers and offers several advantages.

## **LF12K Features & Benefits:**

- Louder than standard flashers
- Ideal for RV's, Heavy Duty applications and trailer towing
- Services from 1 to 12 lamps
- Kit includes LF12 loud flasher, bracket and harness
- Bracket and harness enable remote installation when loud flasher sound is needed
- LF12 can be used in various 2 pin and 3 pin applications