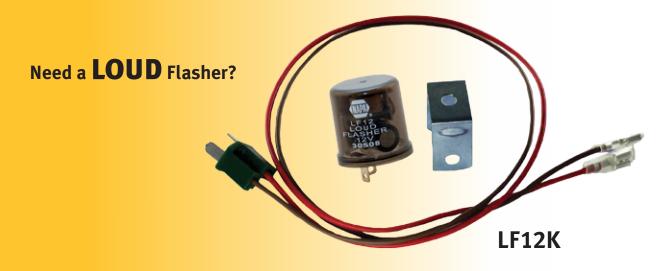

## **Introducing** LF12K

Did you know that a replacement 2 pin flasher is available when a LOUD flasher is required? The NAPA LF12K is a kit with a variable load flasher, bracket and harness. It provides an option to replace some 2 pin and 3 pin type flashers and offers several advantages.

## **LF12K Features & Benefits:**

- Louder than standard flashers
- Ideal for RV's, Heavy Duty applications and trailer towing
- Services from 1 to 12 lamps
- Kit includes LF12 loud flasher, bracket and harness
- Bracket and harness enable remote installation when loud flasher sound is needed
- LF12 can be used in various 2 pin and 3 pin applications