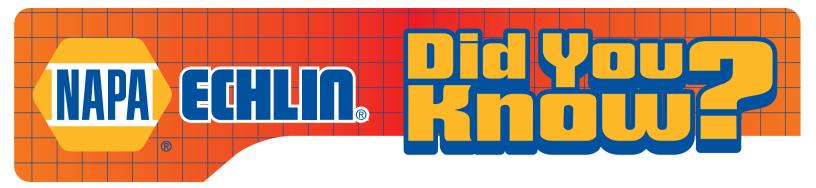

## **Solution**

NAPA Echlin has introduced two choices for the technician to use. EC-23 is a plain universal connector which fits plain and skirted relays. The EC-38 has the same universal application, but has a mounting

## **Application**

EC-23 universal ISO relay connector, five wire, fits plain and skirted relays.

EC-38 Bosch style five wire relay connector with mounting bracket

NAPA Echlin
LOOKS RIGHT. FITS RIGHT. PERFORMS RIGHT.