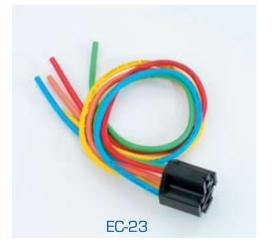

## **Solution**

NAPA Echlin has introduced two choices for the technician to use. EC-23 is a plain universal connector which fits plain and skirted relays. The EC-38 has the same universal application, but has a mounting

bracket on it.

## **Application**

EC-23 universal ISO relay connector, five wire, fits plain and skirted relays.

EC-38 Bosch style five wire relay connector with mounting bracket

NAPA Echlin
LOOKS RIGHT. FITS RIGHT. PERFORMS RIGHT.