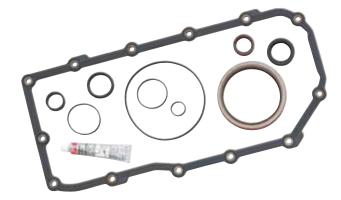

## **Coverage without the cost**

NAPA Gaskets by Fel-Pro® Conversion Sets provide every gasket necessary for lower engine work. And like all NAPA Gasket Sets, they always include the latest in premium problem-solving technologies – no upgrade is necessary.

## **Major Components of Conversion Sets:**

- **■** Oil Pan Gaskets
- Crankshaft Seals
- **■** Timing Cover Gaskets
- **■** Water Pump Gaskets
- Rear Main Seals
- **■** and other ancillary gaskets

NAPA Conversion Sets have everything needed, including the premium materials, for bottom-end engine service.