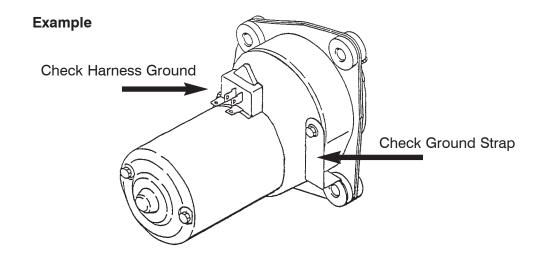

**Solution:** 

Connect a ground strap from engine block to the motor case. If necessary scrape some paint off motor to insure a good connection.

If motor operates, check wiring harness ground, terminal ground lug or ground strap if equipped for good connection. Also check for paint on motor bosses where the mounting bracket is fastened.