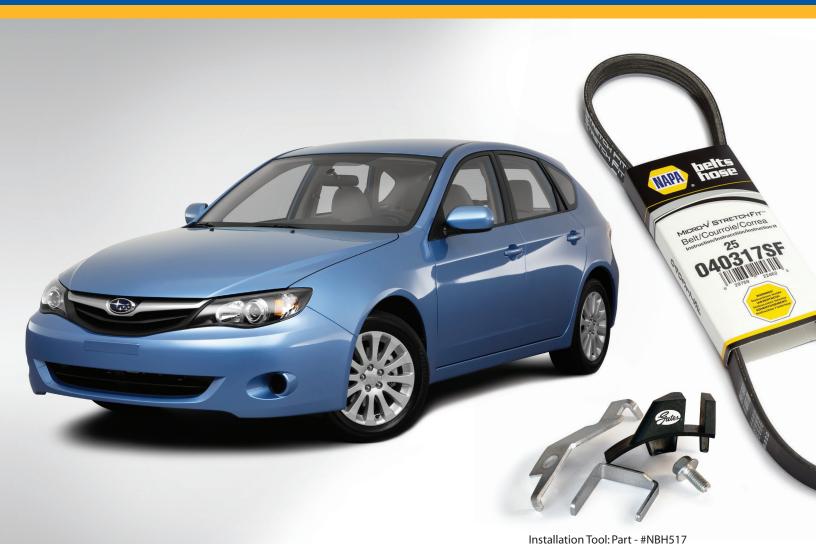

## The Subaru Stretch Fit belt and installation tool, Only from NAPA!

The 2008-10 Subaru Impreza, Forester, and Outback with 2.5L engines utilize Stretch Fit belt technology on the A/C compressor drives. Once again, NAPA leads the way with coverage for these vehicles. NAPA's revolutionary TwistLock™ Technology ensures peak performance and unmatched durability every time. In addition, NAPA has the installation tool available as well! This tool is required for proper installation to avoid damaging the belt. Unlike the OE belt, NAPA's tool is available separately so that the technician isn't forced to buy a tool every time a belt is installed.