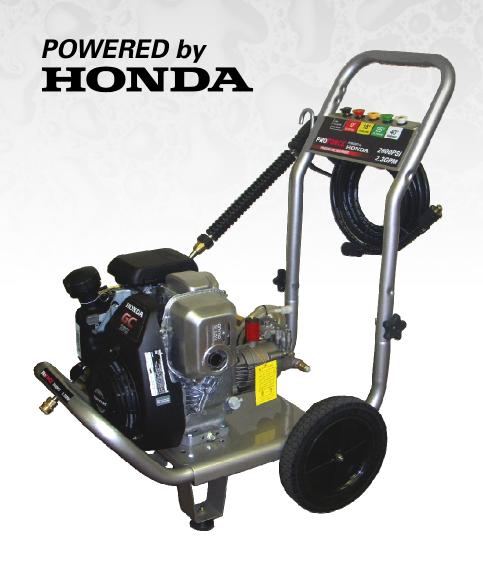

## PRESSURE WASHER

MODEL: PWFC132600 All Honda engines EPA and CARB

# 2600 PSI Pressure Washer

### **FEATURES & BENEFITS**

- 160cc Honda OHV engine
- Axial style pump with aluminum manifold, stainless steel pistons & thermal relief valve to extend pump life
- · Ergonomic rust resistant wand assembly with quick connect
- 5 Quick-connect nozzle tips with color coding are easy to identify and change for different cleaning applications
- Detachable handle makes unit compact for storage
- 10" Solid rubber tires and dolly style frame make the unit easier to maneuver
- 25' x 1/4" durable high pressure hose extends reach
- · On-board wand, gun and hose storage

## **MODEL SPECIFICATIONS**

**PSI/GPM:** 2600/2.3

Engine Mfg/Type: Honda GC160

Nozzle Type: Tips (Includes 5 tips) **Hose Length & Type:** 25' x 1/4" Thermoplastic

Wheels: 10" Solid Rubber Tires

Warranty: 1 Year Limited